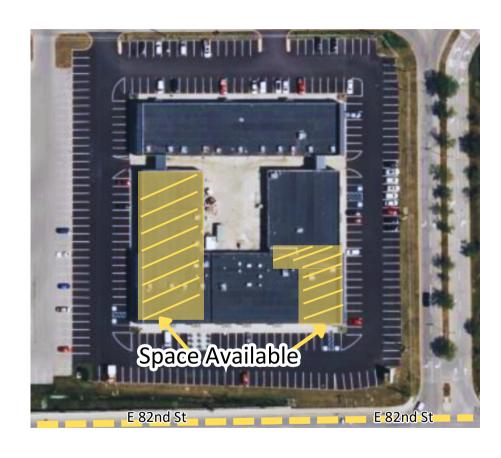

#### **TOTAL OF SIX (6) AVAILABLE SPACES**

| • 1,500 SF | • 3,500 SF  |
|------------|-------------|
| • 2,000 SF | • 7,900 SF  |
| • 3,150 SF | • 11,050 SF |

**MAX CONTIGUOUS SPACE = 11,050 SF** 

KW COMMERCIAL 8555 N F G2 Real Estate Group Ste. 200