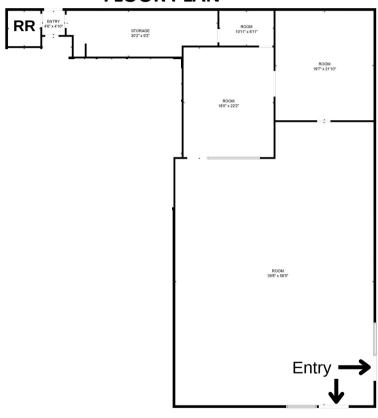

### (SOUTHEAST CORNER)

**FLOOR PLAN** 

#### **TOTAL OF SIX (6) AVAILABLE SPACES**

| • 1,500 SF | • 3,500 SF  |
|------------|-------------|
| • 2,000 SF | • 7,900 SF  |
| • 3,150 SF | • 11,050 SF |

**MAX CONTIGUOUS SPACE = 11,050 SF** 

KW COMMERCIAL 8555 N F G2 Real Estate Group Ste. 200