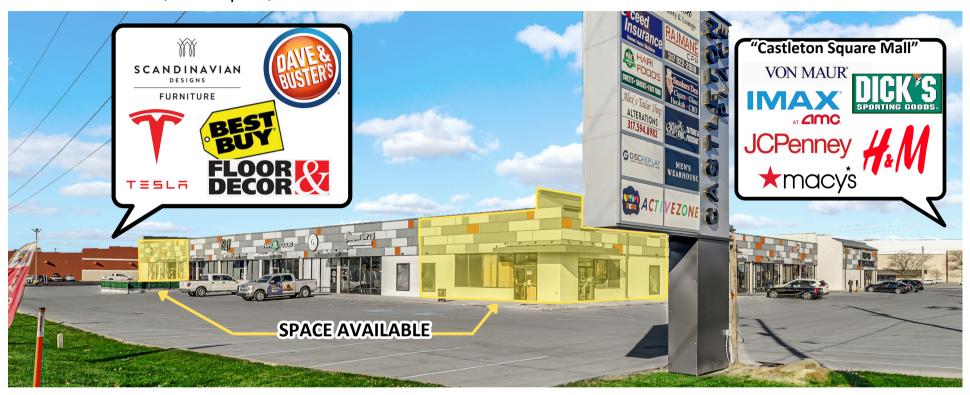

#### **PROPERTY OVERVIEW**

Prime space available for retail, office, or medical uses right in front of Castleton Square Mall on East 82nd Street with facades facing both south and east.

#### **SUMMARY**

1,500 - 11,050 SF **POPULATION (5 MI):** 83,525 **AVAILABLE SF:** 

**LEASE RATE:** \$19.74 /SF NNN **AVG HH INCOME (5 MI):** \$61,192

**KW COMMERCIAL** 

8555 N River Road, **G2 Real Estate Group** Ste. 200