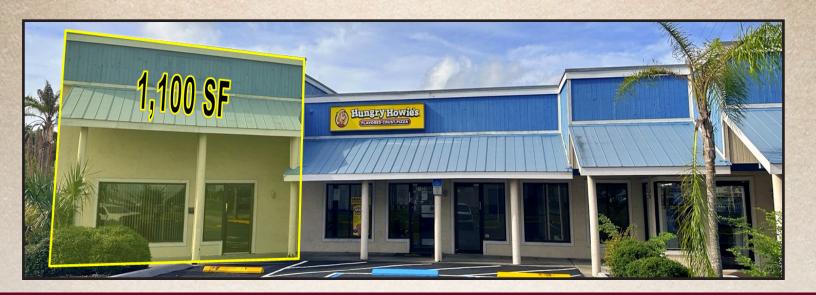

#### **PROPERTY FEATURES**

- ❖ 1,100 Sf available for immediate occupancy in Lutz, FL
- Space offers expansive floor plan with 15' ceilings, 1 private workspace and 1 restroom
- ❖ Tenant improvement allowance or rent abatement available for qualified tenants
- **A Center has experienced interior & exterior renovations:** re-surfacing & re-striping of parking lot and upgraded retention area with future plans to revamp exterior with new paint
- ❖ Property benefits from over 200ft of aggregate frontage & is situated at a 4-way signalized intersection with 2 dedicated curb cuts w/ easement access from adjacent CVS & 20 parking spaces
- ❖ Strategically located at the SR 54 and US 41 intersection with traffic counts in excess of 65,000 vehicles per day
- ❖ In close proximity to several thoroughfares: 1/2 mile to N Dale Mabry Hwy, 2 miles to Collier Pkwy, 4.5 miles to Wesley Chapel Blvd & under 5 miles to the Suncoast Pkwy
- ❖ Schedule your tour today!