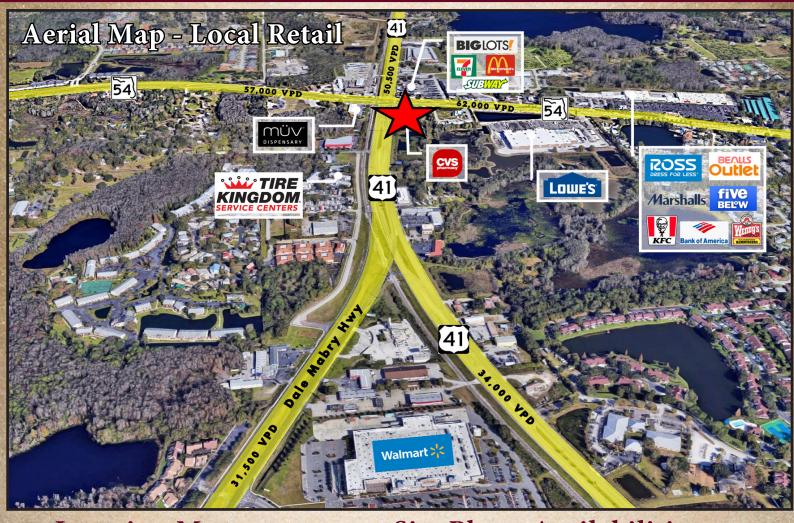

#### **PROPERTY FEATURES**

- ❖ 1,100 Sf available for immediate occupancy in Lutz, FL
- Space offers expansive floor plan with 15' ceilings, 1 private workspace and 1 restroom
- ❖ Tenant improvement allowance or rent abatement available for qualified tenants
- **A Center has experienced interior & exterior renovations:** re-surfacing & re-striping of parking lot and upgraded retention area with future plans to revamp exterior with new paint
- ❖ Property benefits from over 200ft of aggregate frontage & is situated at a 4-way signalized intersection with 2 dedicated curb cuts w/ easement access from adjacent CVS & 20 parking spaces
- ❖ Strategically located at the SR 54 and US 41 intersection with traffic counts in excess of 65,000 vehicles per day
- ❖ In close proximity to several thoroughfares: 1/2 mile to N Dale Mabry Hwy, 2 miles to Collier Pkwy, 4.5 miles to Wesley Chapel Blvd & under 5 miles to the Suncoast Pkwy
- ❖ Schedule your tour today!

# Site Plan - Availabilities

Commercial Asset
Partners
www.cap-realty.com

Eugene Ruiz Commercial Associate Cell: (813) 765-4274 Office: (727) 376-4900 Email: eruiz@cap-realty.com