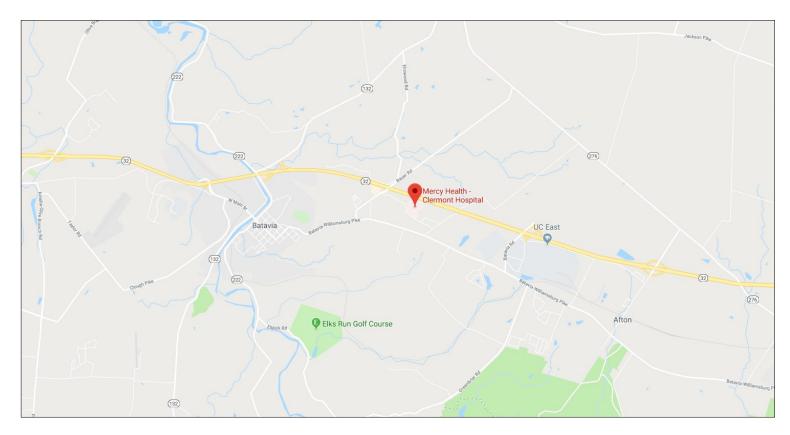

# LOCATION

### **PROPERTY HIGHLIGHTS:**

- Building Size: 59,609 RSF
- 3,243 RSF available for lease
- Located on campus at Mercy Health
   Clermont Hospital in Batavia, OH
- Easily accessible from US Highway 32
- Located less than 8 miles from the growing Eastgate community and only 30 minutes from downtown Cincinnati
- Covered patient drop-off area