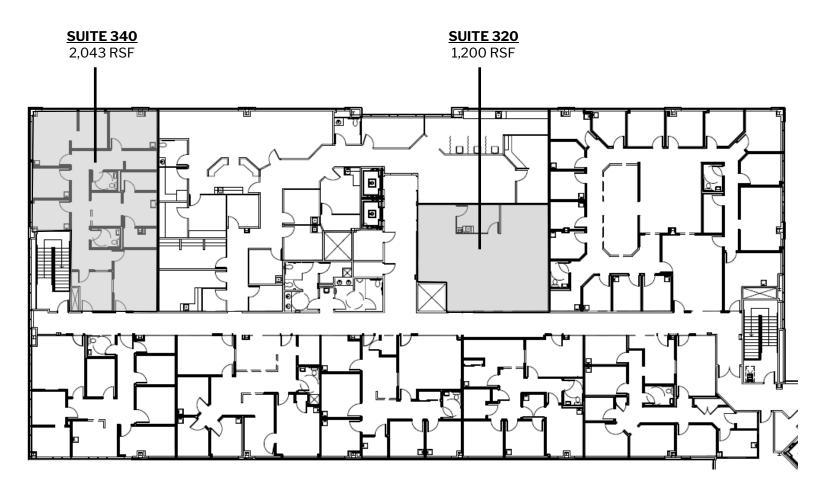

# FLOOR PLAN

### **PROPERTY HIGHLIGHTS:**

- Building Size: 59,609 RSF
- 3,243 RSF available for lease
- Located on campus at Mercy Health
   Clermont Hospital in Batavia, OH
- Easily accessible from US Highway 32
- Located less than 8 miles from the growing Eastgate community and only 30 minutes from downtown Cincinnati
- Covered patient drop-off area