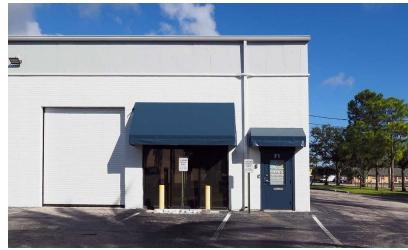

### PROPERTY DESCRIPTION

The Commerce Security Center is an approximately 182,000 square foot industrial park located in Deerfield Beach approximately 1 and ½ miles from the intersection of I-95 and SW 10th Street. Portions of the property are just east of Dixie Highway and the railroad tracks. This small bay warehouse complex was built in 1987 and is zoned B-3 for Light Industrial and Commercial uses. The property is situated on 7.24 acres of land and is fenced with 24 hour access to the tenants. The unit sizes range from 800 square feet up to 8,000 square feet with a mix of street level and dock height loading doors, LED lighting, 19 foot ceilings, and single and 3 phase electrical service. Although some units are purely warehouse space, others have offices up to 10% of the total space. The construction of the 8 buildings in the complex is concrete block with a steel metal deck roof and the parking for the property is 2 spaces per 1,000 square feet of building area. There is also an on-site management and leasing office.

#### PROPERTY HIGHLIGHTS

- 24-hour access to tenants
- Units ranging from 800 to 8,000 SF
- 120-240 volt, single and some with 3 phase electric
- 18' clear ceiling height
- A mix of street level and dock height loading doors
- 8 single story, multi-tenant buildings totaling 182,598 SF
- Zoned B-3