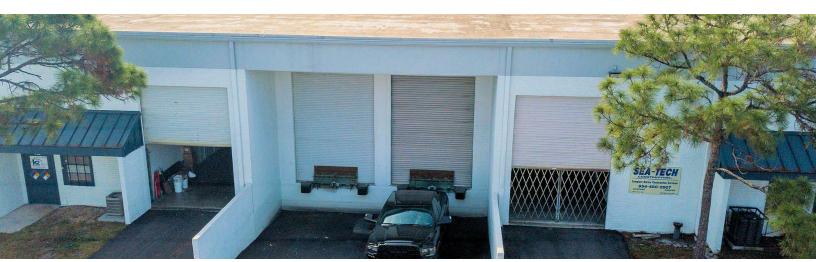

pace, others have offices up to 10% of the total space. The construction of the 8 buildings in the complex is concrete block with a steel metal deck roof and the parking for the property is 2 spaces per 1,000 square feet of building area. There is also an on-site management and leasing office.

#### PROPERTY HIGHLIGHTS

- 24-hour access to tenants
- Units ranging from 800 to 8,000 SF
- 120-240 volt, single and some with 3 phase electric
- 18' clear ceiling height
- A mix of street level and dock height loading doors
- 8 single story, multi-tenant buildings totaling 182,598 SF
- Zoned B-3



### **NATALIE DELISLE**

Property Manager / Sales Associate 954.678.2362 natalie@levyrai.com



# COMMERCE SECURITY CENTER

1533-1717 SW 1ST WAY, DEERFIELD BEACH, FL 33441

### ADDITIONAL PHOTOS









### **NATALIE DELISLE**

Property Manager / Sales Associate 954.678.2362 natalie@levyrai.com



# COMMERCE SECURITY CENTER

1533-1717 SW 1ST WAY, DEERFIELD BEACH, FL 33441

SITE PLAN



### **NATALIE DELISLE**

Property Manager / Sales Associate 954.678.2362 natalie@levyrai.com