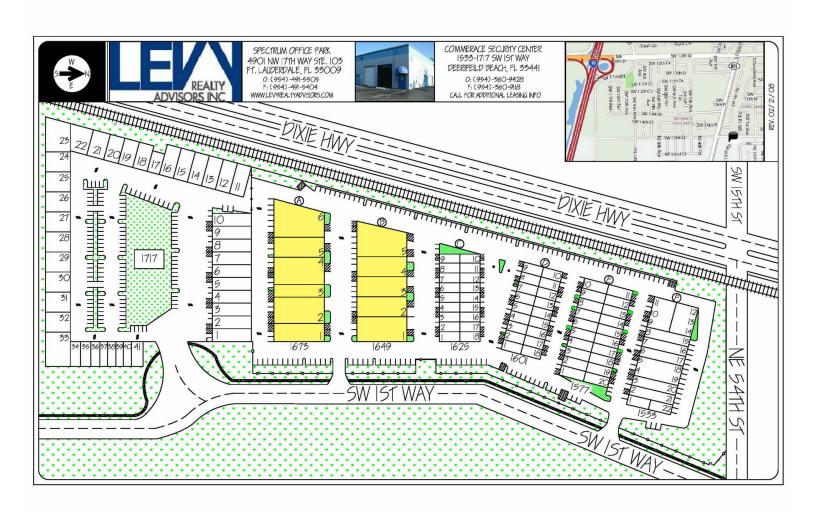

# COMMERCE SECURITY CENTER

1533-1717 SW 1ST WAY, DEERFIELD BEACH, FL 33441

SITE PLAN