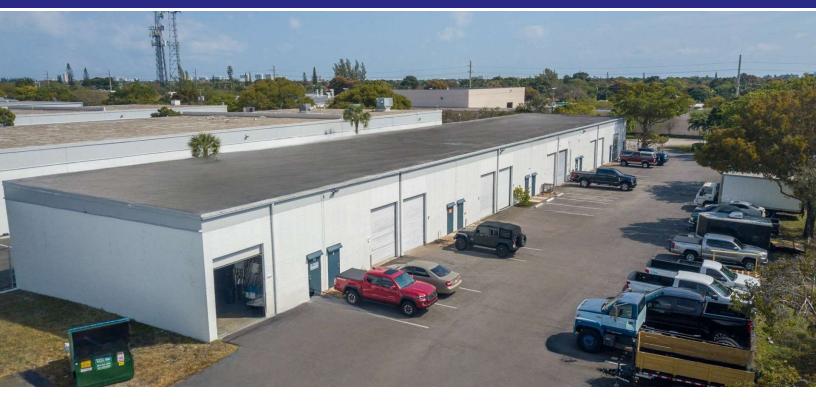

### COMMERCE SECURITY CENTER

1533-1717 SW 1ST WAY, DEERFIELD BEACH, FL 33441

### PROPERTY DESCRIPTION

The Commerce Security Center is an approximately 182,000 square foot industrial park located in Deerfield Beach approximately 1 and ½ miles from the intersection of I-95 and SW 10th Street. Portions of the property are just east of Dixie Highway and the railroad tracks. This small bay warehouse complex was built in 1987 and is zoned B-3 for Light Industrial and Commercial uses. The property is situated on 7.24 acres of land and is fenced with 24 hour access to the tenants. The unit sizes range from 800 square feet up to 8,000 square feet with a mix of street level and dock height loading doors, LED lighting, 19 foot ceilings, and single and 3 phase electrical service. Although some units are purely warehouse space, others have offices up to 10% of the total space. The construction of the 8 buildings in the complex is concrete block with a steel metal deck roof and the parking for the property is 2 spaces per 1,000 square feet of building area. There is also an on-site management and leasing office.

#### PROPERTY HIGHLIGHTS

- 24-hour access to tenants
- Units ranging from 800 to 8,000 SF
- 120-240 volt, single and some with 3 phase electric
- 18' clear ceiling height
- A mix of street level and dock height loading doors
- 8 single story, multi-tenant buildings totaling 182,598 SF
- Zoned B-3