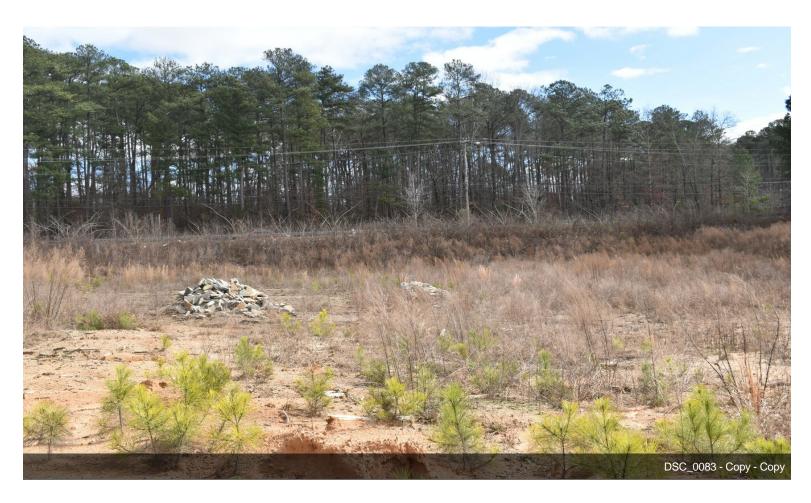

### 3079 Lenora Church Rd

\$500,000

5.46 acres with clear land...

This 5.46 acres of cleared land for any business opportunity. This land is located on Lenora Church Road between the church and gas station. This site has 289 ft frontage, signage visible to over 30,000 vehicle daily...

### 3079 Lenora Church Rd, Snellville, GA 30078

5.46 acres with clear land