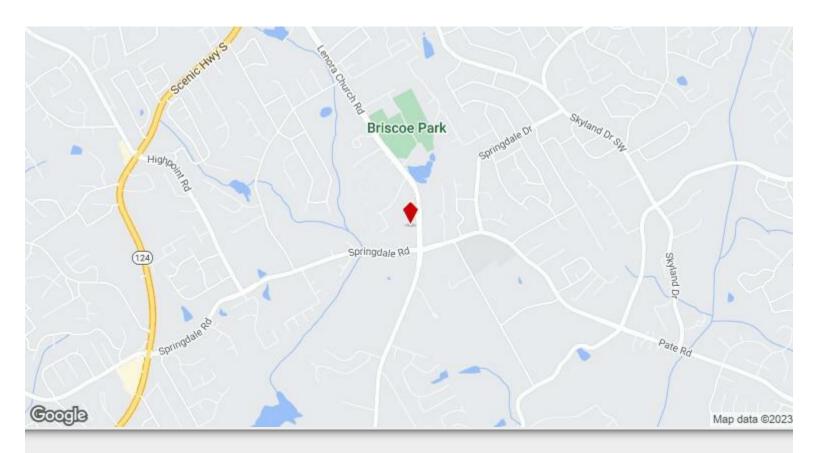

**3079 Lenora Church Rd** 3079 Lenora Church Rd, Snellville, GA 30078

Kim Tran Le Kim Tran Le Realty LLC 1654 Webb Gin House Rd,Snellville, GA 30078 kim@kimlerealty.com (770) 717-5626

| Price:              | \$500,000                |
|---------------------|--------------------------|
| Property Type:      | Land                     |
| Property Subtype:   | Commercial               |
| Proposed Use:       | Religious Facility       |
| Sale Type:          | Investment or Owner User |
| Total Lot Size:     | 5.46 AC                  |
| Sale Conditions:    | Build to Suit            |
| No. Lots:           | 1                        |
| Zoning Description: | C-I                      |
| APN / Parcel ID:    | R5029-090                |

### 3079 Lenora Church Rd

\$500,000

5.46 acres with clear land...

This 5.46 acres of cleared land for any business opportunity. This land is located on Lenora Church Road between the church and gas station. This site has 289 ft frontage, signage visible to over 30,000 vehicle daily...

### 3079 Lenora Church Rd, Snellville, GA 30078

5.46 acres with clear land