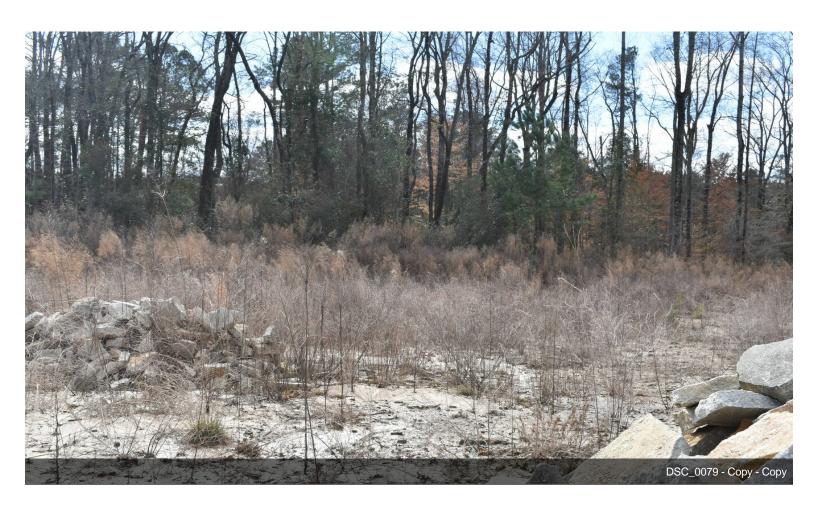

### 3079 Lenora Church Rd

\$500,000

5.46 acres with clear land...

This 5.46 acres of cleared land for any business opportunity. This land is located on Lenora Church Road between the church and gas station. This site has 289 ft frontage, signage visible to over 30,000 vehicle daily...

### 3079 Lenora Church Rd, Snellville, GA 30078

5.46 acres with clear land