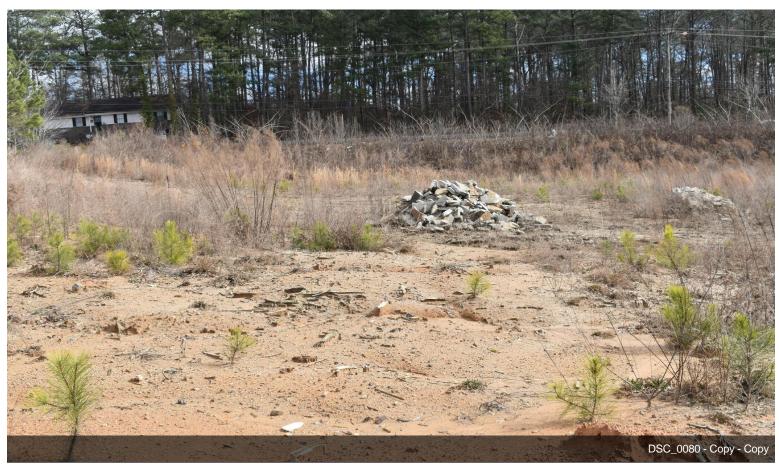

### 3079 Lenora Church Rd

\$500,000

5.46 acres with clear land...

This 5.46 acres of cleared land for any business opportunity. This land is located on Lenora Church Road between the church and gas station. This site has 289 ft frontage, signage visible to over 30,000 vehicle daily...

### 3079 Lenora Church Rd, Snellville, GA 30078

5.46 acres with clear land