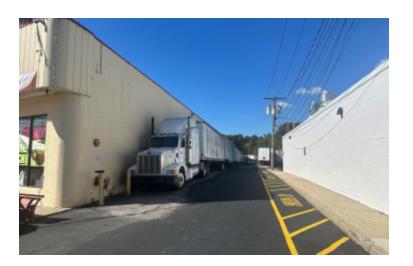

## **Specifications:**

Building Size: 38,000 sq. ft. Lot Size: 1.55 Acres Office Space: 1,200 sq. ft.

Ceiling Height: 18.0'

Loading: 1 Dock(s)
Power: 1,000 amps
A/C: Full A/C

Parking: 45+/Sewers: Septic

## **Pricing and Timing:**

Occupancy: Arranged Sale Price: \$5,700,000

(\$150.00/sq. ft.)

Taxes: \$101,480.00

(\$2.67/sq. ft.)

\* IDA Tax Benefits Possible \*

Great exposure • Platform loading dock • Divisible with three separate meters • A lease term is available • Building can be reduced for more parking