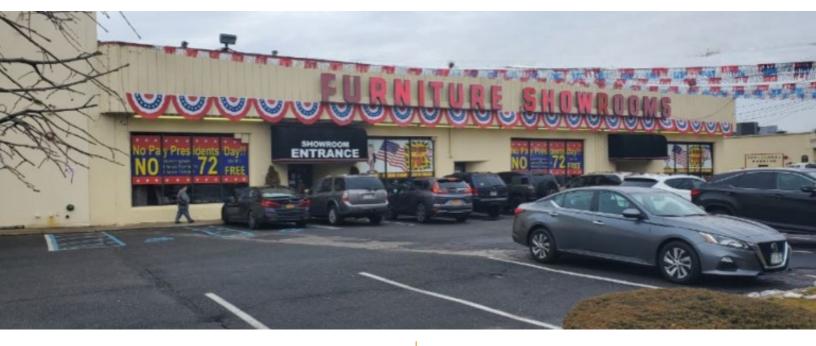

## Industrial/Retail Property For Sale, Available: 38,000 sq. ft.

2066 Rte 112, Medford

## **Pricing and Timing:**

Occupancy: Arranged Sale Price: \$5,700,000

(\$150.00/sq. ft.)

Taxes: \$101,480.00

(\$2.67/sq. ft.)

\* IDA Tax Benefits Possible \*

Great exposure • Platform loading dock • Divisible with three separate meters • A lease term is available • Building can be reduced for more parking