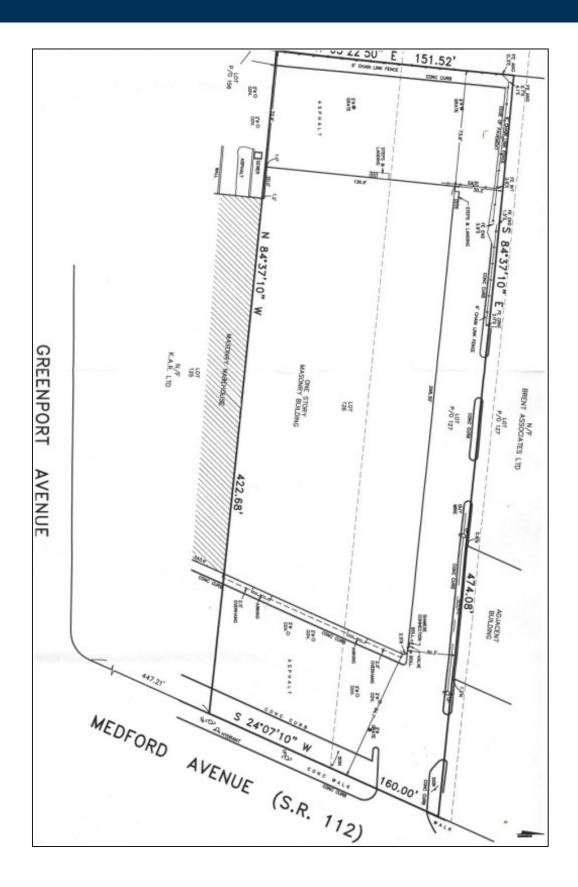

## **Specifications:**

Building Size: 38,000 sq. ft. Lot Size: 1.55 Acres Office Space: 1,200 sq. ft.

Ceiling Height: 18.0'

Loading: 1 Dock(s)
Power: 1,000 amps
A/C: Full A/C

Parking: 45+/Sewers: Septic