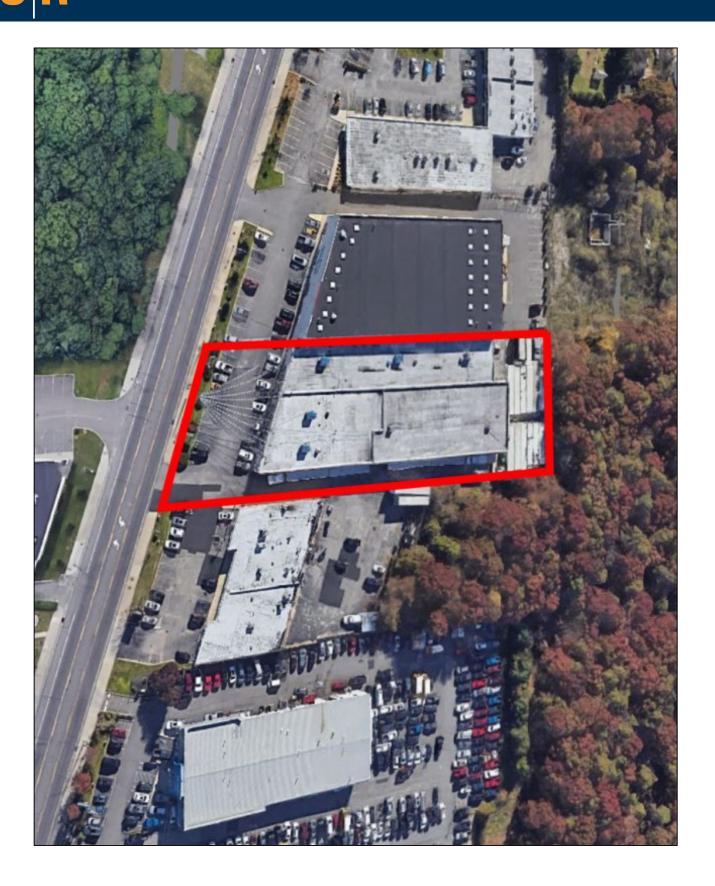

## **Specifications:**

Building Size: 38,000 sq. ft. Lot Size: 1.55 Acres Office Space: 1,200 sq. ft.

Ceiling Height: 18.0'

Loading: 1 Dock(s)
Power: 1,000 amps
A/C: Full A/C

Parking: 45+/Sewers: Septic

## **Pricing and Timing:**

Occupancy: Arranged Sale Price: \$5,700,000

(\$150.00/sq. ft.)

Taxes: \$101,480.00

(\$2.67/sq. ft.)

\* IDA Tax Benefits Possible \*

Great exposure • Platform loading dock • Divisible with three separate meters • A lease term is available • Building can be reduced for more parking