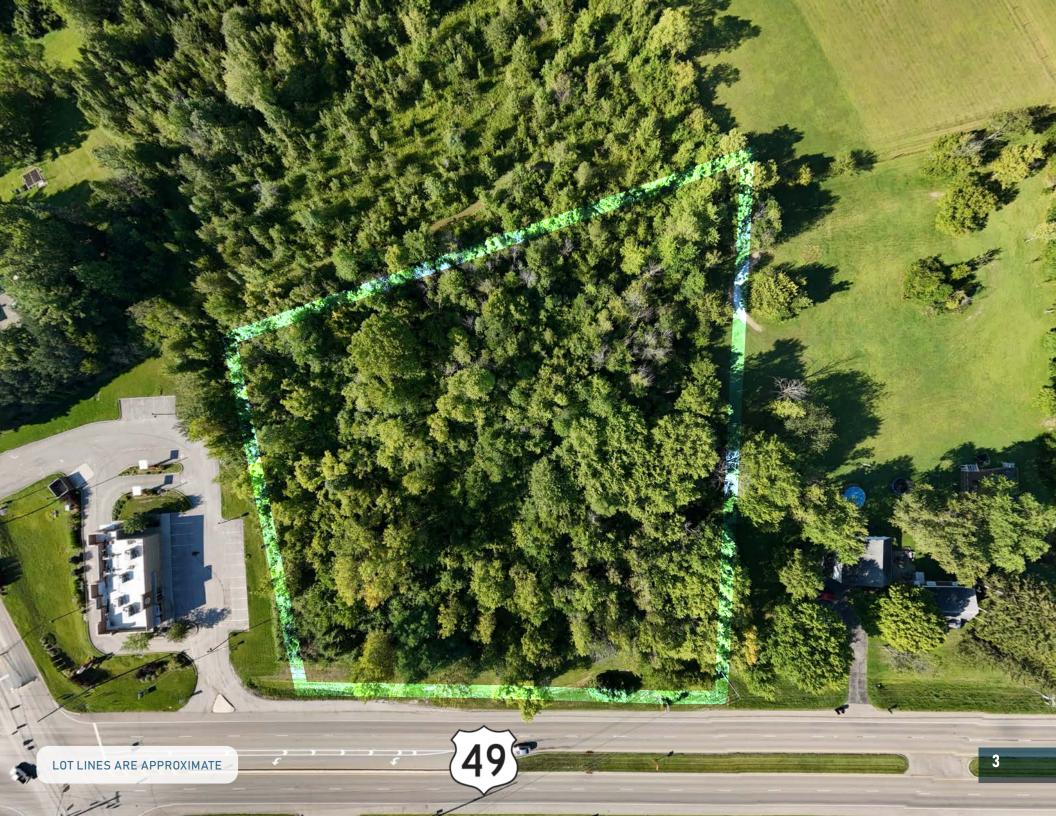

## PROPERTY INFORMATION

3.04 Acres

Commercial Mixed Use (CMX) ZONING

M60 03201 0062 ASSESSORS PARCEL NUMBER