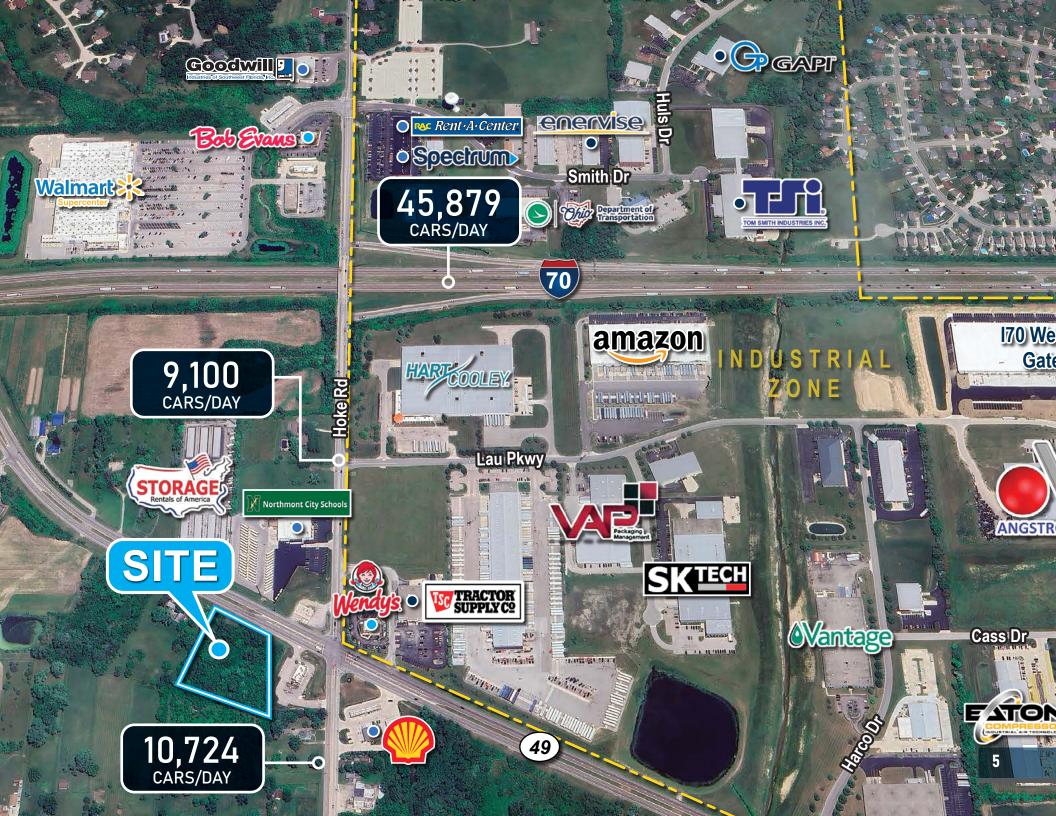

# **KEY FEATURES**

- » Flexible commercial mixed-use zoning
- » Major retailers nearby (Walmart, Tractor Supply, Wendy's)
- » Surrounded by major distribution centers (Amazon, Caterpillar)
- » Immediate access to multiple freeways
- » Close proximity to Dayton, OH