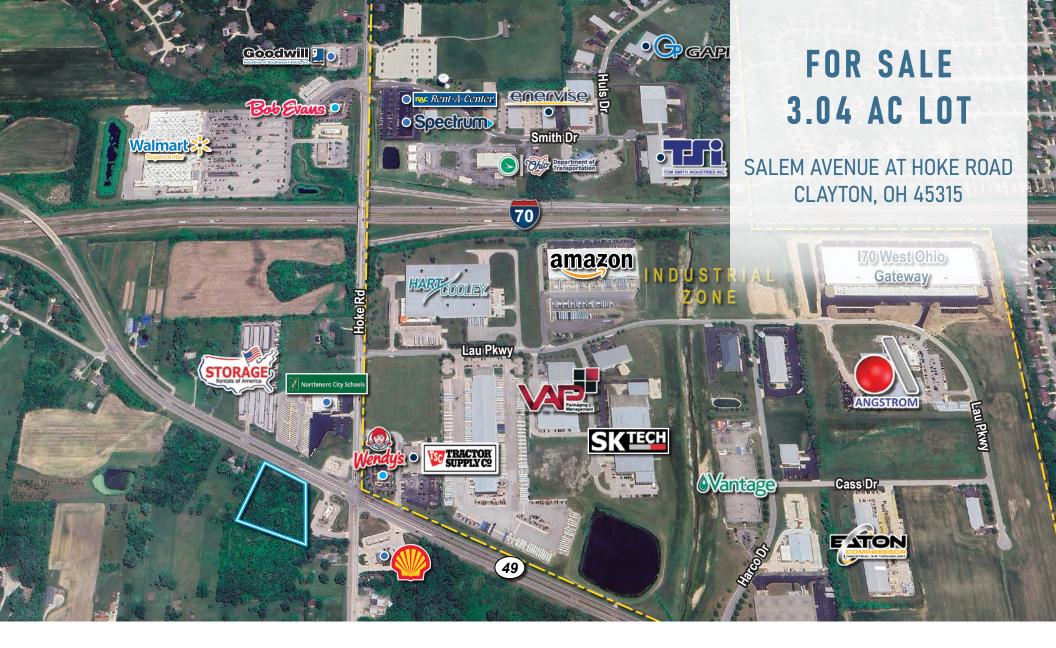

## PROPERTY INFORMATION

3.04 Acres

Commercial Mixed Use (CMX) ZONING

M60 03201 0062 ASSESSORS PARCEL NUMBER

# **KEY FEATURES**

- » Flexible commercial mixed-use zoning
- » Major retailers nearby (Walmart, Tractor Supply, Wendy's)
- » Surrounded by major distribution centers (Amazon, Caterpillar)
- » Immediate access to multiple freeways
- » Close proximity to Dayton, OH