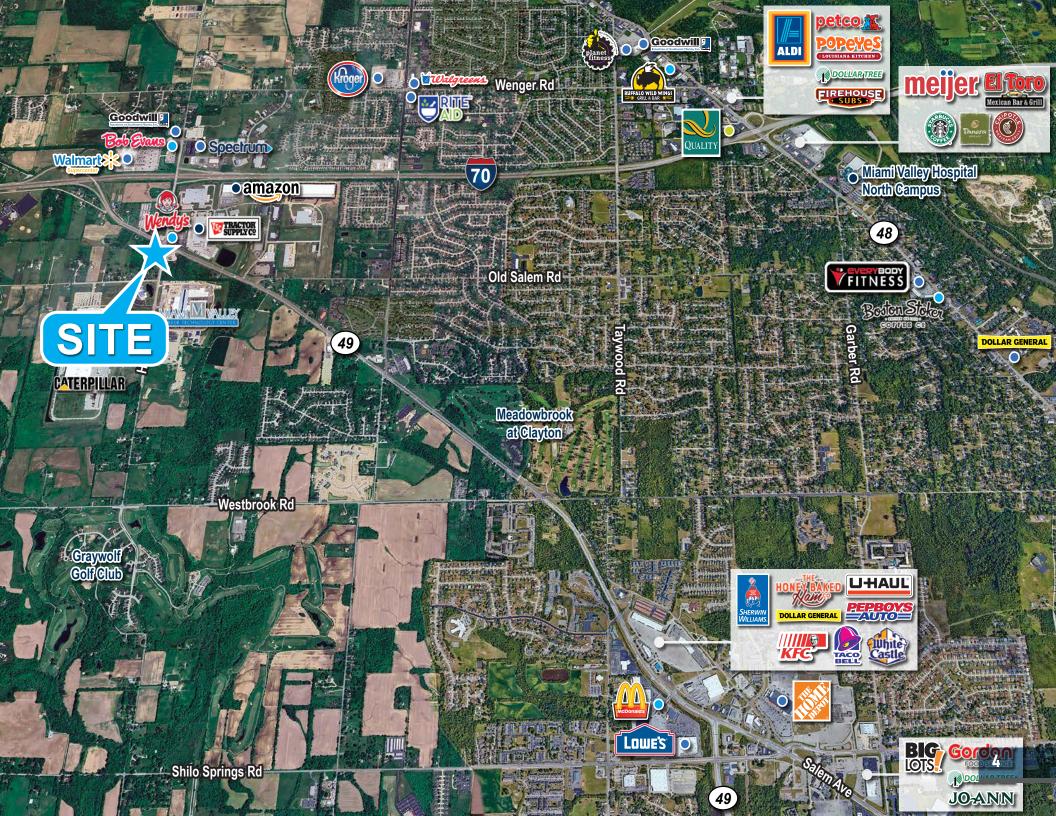

# **KEY FEATURES**

- » Flexible commercial mixed-use zoning
- » Major retailers nearby (Walmart, Tractor Supply, Wendy's)
- » Surrounded by major distribution centers (Amazon, Caterpillar)
- » Immediate access to multiple freeways
- » Close proximity to Dayton, OH