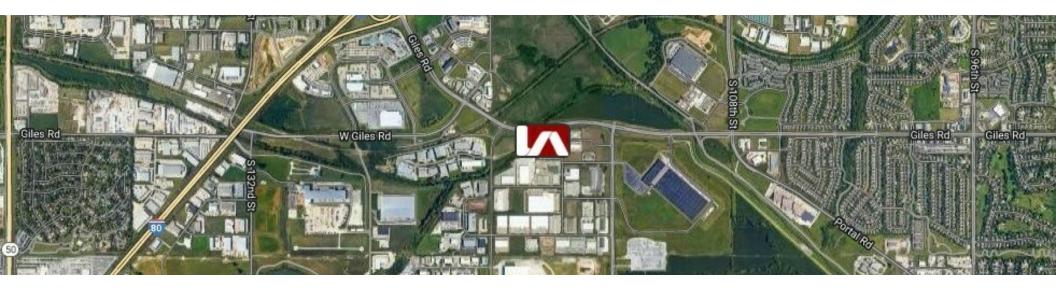

### LOCATION DESCRIPTION

Property sits along Giles Road and 117th Street with great visibility and access.

| OFFERING SUMMARY |             |
|------------------|-------------|
| Sale Price:      | \$1,200,000 |
| Lot Size:        | 4.36 Acres  |