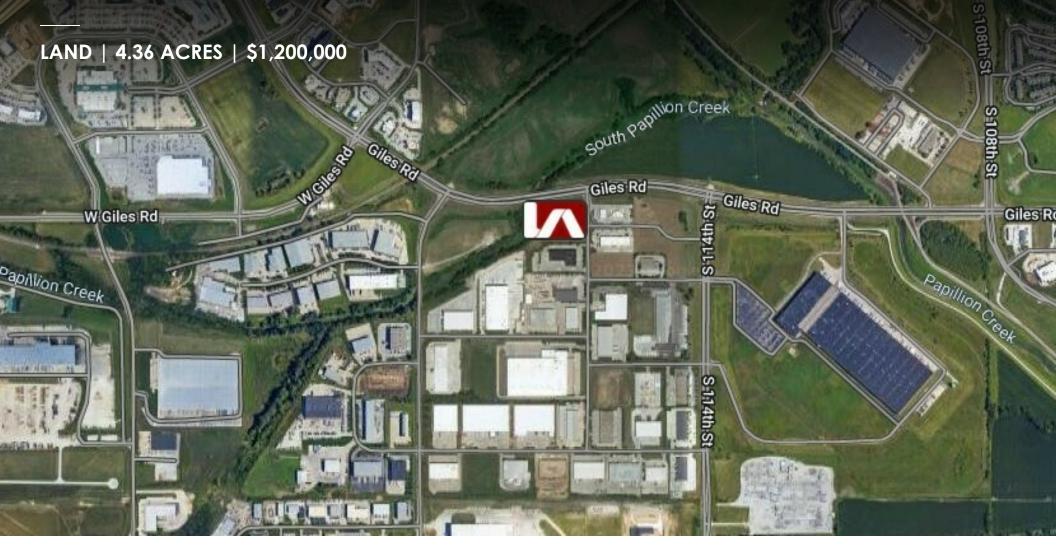

# FOR SALE 8400 SOUTH 117TH STREET, LA VISTA, NE 68128

Land | 4.36 Acres | \$1,200,000

in

### LOCATION DESCRIPTION

Property sits along Giles Road and 117th Street with great visibility and access.

| OFFERING SUMMARY |             |
|------------------|-------------|
| Sale Price:      | \$1,200,000 |
| Lot Size:        | 4.36 Acres  |