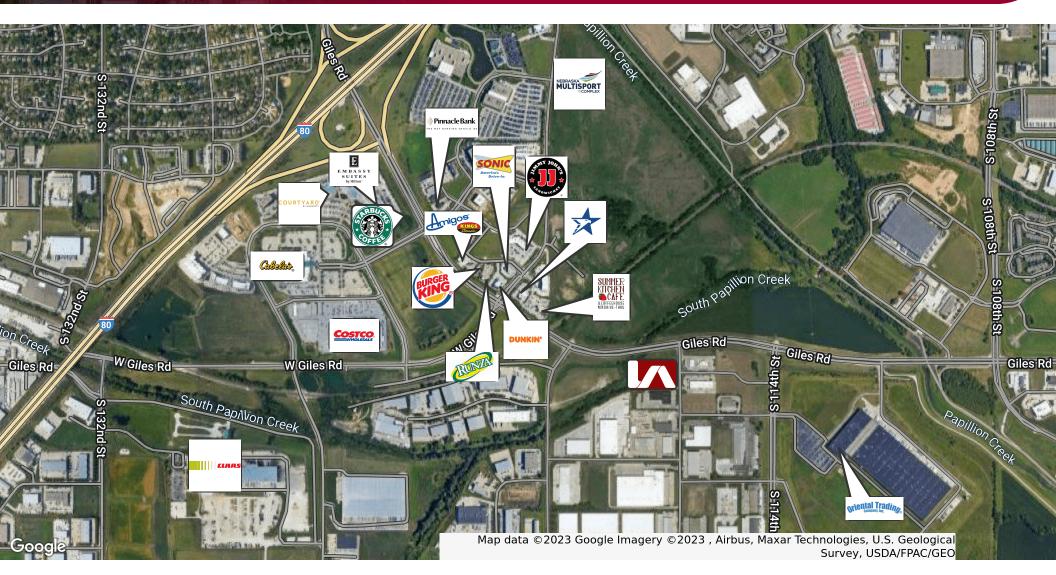

#### **PROPERTY HIGHLIGHTS**

- Proximity to the La Vista multi-sport complex
- Surrounded by amenities such as: restaurants, convenient stores, hotels, retail shops and related services
- C-3 Zoning allows for numerous options and opportunities