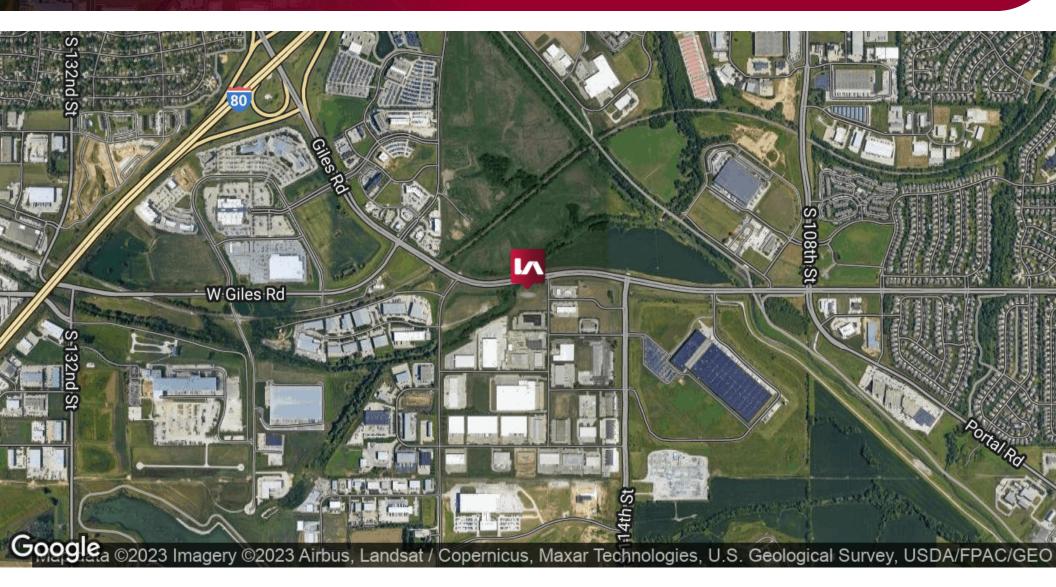

### LOCATION DESCRIPTION

Property sits along Giles Road and 117th Street with great visibility and access.

| OFFERING SUMMARY |             |
|------------------|-------------|
| Sale Price:      | \$1,200,000 |
| Lot Size:        | 4.36 Acres  |