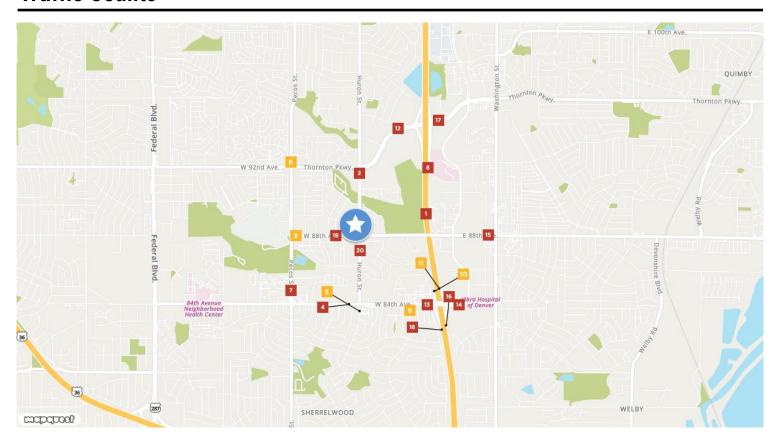

## **Traffic Counts**

| North Valley Highway | 1       | Huron Street  |
|----------------------|---------|---------------|
| W 88th Ave           | _       | Kennedy Dr    |
| Year: 2022           | 177,000 | Year: 2021    |
| Year: 2020           | 154,000 | Year: 2012    |
| Year: 2019           | 177,000 | Year: 2008    |
| Pecos Street         | 6       | Pecos Street  |
| W 92nd Ave           |         | Quivas Way    |
| Year: 2021           | 9,204   | Year: 2021    |
| Year: 2009           | 6,848   | Year: 2012    |
| Year: 2006           | 10,016  | Year: 2010    |
| I- 25                | 11      | Thornton Parl |
| E 84th Ave           |         | Huron St      |
| Year: 2021           | 7,780   | Year: 2021    |
|                      |         | Year: 2008    |
|                      |         | Year: 2006    |
| Sherman St           | 16      | Thornton Parl |
| W 83rd PI            |         | Pearl St      |
| Year: 2021           | 13,146  | Year: 2021    |
|                      |         | Year: 2017    |
|                      |         |               |

| Kennedy Dr                                                             |                            |
|------------------------------------------------------------------------|----------------------------|
| Year: 2021                                                             | 17,591                     |
| Year: 2012                                                             | 19,722                     |
| Year: 2008                                                             | 17,200                     |
| Pecos Street                                                           | 7                          |
| Quivas Way                                                             |                            |
| Year: 2021                                                             | 21,561                     |
| Year: 2012                                                             | 20,934                     |
| Year: 2010                                                             | 17,146                     |
|                                                                        |                            |
| Thornton Parkway                                                       | 12                         |
| Thornton Parkway<br>Huron St                                           | 12                         |
| •                                                                      | 29,846                     |
| Huron St                                                               |                            |
| Huron St<br>Year: 2021                                                 | 29,846                     |
| Huron St<br>Year: 2021<br>Year: 2008                                   | 29,846<br>26,964           |
| Huron St<br>Year: 2021<br>Year: 2008<br>Year: 2006                     | 29,846<br>26,964<br>26,964 |
| Huron St<br>Year: 2021<br>Year: 2008<br>Year: 2006<br>Thornton Parkway | 29,846<br>26,964<br>26,964 |

| Osage St                                           |        |
|----------------------------------------------------|--------|
| Year: 2021                                         | 9,909  |
| Year: 2018                                         | 14,235 |
|                                                    |        |
| N Suburban Medical Ctr                             | 8      |
| Grant St                                           |        |
| Year: 2021                                         | 15,196 |
|                                                    |        |
|                                                    |        |
|                                                    |        |
| West 84th Avenue                                   | 13     |
| West 84th Avenue<br>Acoma Way                      | 13     |
|                                                    | 28,619 |
| Acoma Way                                          |        |
| Acoma Way                                          |        |
| Acoma Way                                          |        |
| Acoma Way<br>Year: 2021                            | 28,619 |
| Acoma Way<br>Year: 2021<br>Sherman St              | 28,619 |
| Acoma Way<br>Year: 2021<br>Sherman St<br>W 83rd PI | 28,619 |

West 88th Avenue

| Quivas Way                            |        | Ebony St                                                       |                            |
|---------------------------------------|--------|----------------------------------------------------------------|----------------------------|
| Year: 2021                            | 18,650 | Year: 2021                                                     | 7,479                      |
| Year: 2012                            | 22,814 | Year: 2012                                                     | 6,152                      |
| Year: 2010                            | 21,574 | Year: 2010                                                     | 5,198                      |
| Conifer Road                          | 9      | I- 25                                                          | 10                         |
| W 80th Ave                            |        | E 84th Ave                                                     |                            |
| Year: 2021                            | 8,193  | Year: 2021                                                     | 8,112                      |
| Year: 2019                            | 8,200  |                                                                |                            |
|                                       |        |                                                                |                            |
|                                       |        |                                                                |                            |
| East 84th Avenue                      | 14     | East 88th Avenue                                               | 15                         |
| <b>East 84th Avenue</b><br>E 84th Ave | 14     | East 88th Avenue<br>Pearl St                                   | 15                         |
|                                       | 33,562 |                                                                | 15<br>19,094               |
| E 84th Ave                            |        | Pearl St                                                       |                            |
| E 84th Ave                            |        | Pearl St<br>Year: 2021                                         | 19,094                     |
| E 84th Ave                            |        | Pearl St<br>Year: 2021<br>Year: 2011                           | 19,094<br>16,971           |
| E 84th Ave<br>Year: 2021              | 33,562 | Pearl St<br>Year: 2021<br>Year: 2011<br>Year: 2008             | 19,094<br>16,971<br>14,000 |
| E 84th Ave<br>Year: 2021<br>88TH AV   | 33,562 | Pearl St<br>Year: 2021<br>Year: 2011<br>Year: 2008<br>HURON ST | 19,094<br>16,971<br>14,000 |