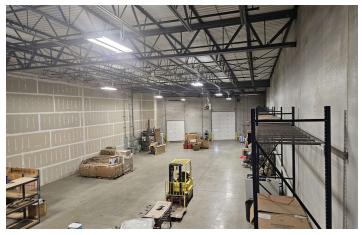

#### PROPERTY DESCRIPTION

Introducing a prime investment/user opportunity in the Joliet area. This exceptional property boasts a well-maintained 6,900 SF building, constructed in 2008 and zoned I-1, ideal for industrial, warehouse, or distribution usage. This versatile space offers ample room for operations. Strategically situated for business success, the property's location provides easy access to key transportation routes via Houbolt Road and Interstate 80 and logistical hubs via the Houbolt Road Toll Bridge. Explore the potential of this property and seize the opportunity to enhance your industrial portfolio in this thriving commercial market.

### PROPERTY HIGHLIGHTS

- · 6,900 SF Industrial Condo
- Built in 2008
- Zoned I-1
- · Ideal for industrial, warehouse, or distribution usage
- · Versatile space