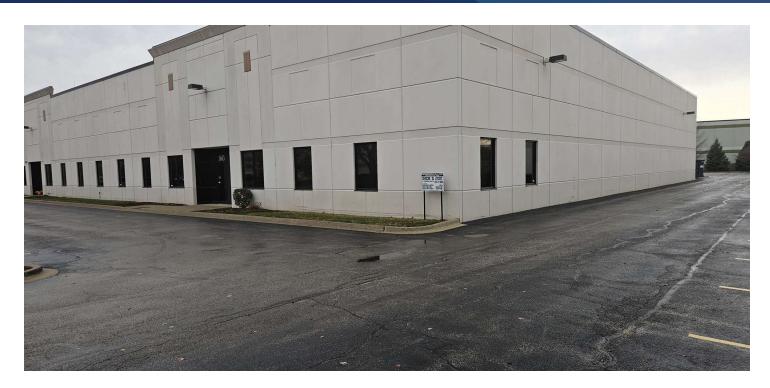

#### PROPERTY DESCRIPTION

Introducing a prime investment/user opportunity in the Joliet area. This exceptional property boasts a well-maintained 6,900 SF building, constructed in 2008 and zoned I-1, ideal for industrial, warehouse, or distribution usage. This versatile space offers ample room for operations. Strategically situated for business success, the property's location provides easy access to key transportation routes via Houbolt Road and Interstate 80 and logistical hubs via the Houbolt Road Toll Bridge. Explore the potential of this property and seize the opportunity to enhance your industrial portfolio in this thriving commercial market.

### PROPERTY HIGHLIGHTS

- · 6,900 SF Industrial Condo
- Built in 2008
- Zoned I-1
- · Ideal for industrial, warehouse, or distribution usage
- · Versatile space