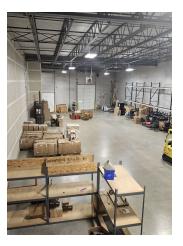

#### PROPERTY DESCRIPTION

Introducing a prime investment/user opportunity in the Joliet area. This exceptional property boasts a well-maintained 6,900 SF building, constructed in 2008 and zoned I-1, ideal for industrial, warehouse, or distribution usage. This versatile space offers ample room for operations. Strategically situated for business success, the property's location provides easy access to key transportation routes via Houbolt Road and Interstate 80 and logistical hubs via the Houbolt Road Toll Bridge. Explore the potential of this property and seize the opportunity to enhance your industrial portfolio in this thriving commercial market.

### PROPERTY HIGHLIGHTS

- · 6,900 SF Industrial Condo
- Built in 2008
- Zoned I-1
- · Ideal for industrial, warehouse, or distribution usage
- · Versatile space