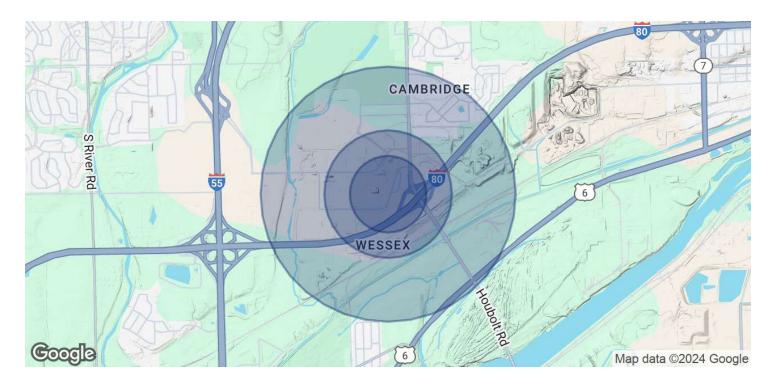

#### **OFFERING SUMMARY**

| Sale Price:       |           |           | \$699,900 |
|-------------------|-----------|-----------|-----------|
| Number of Units:  |           |           | 1         |
| Building Size:    |           |           | 6,900 SF  |
|                   |           |           |           |
| DEMOGRAPHICS      | 0.3 MILES | 0.5 MILES | 1 MILE    |
| Total Households  | 14        | 83        | 618       |
| Total Population  | 37        | 219       | 1,703     |
| Average HH Income | \$95,346  | \$96,041  | \$99,412  |
|                   |           |           |           |

# SALE

| POPULATION           | 0.3 MILES | 0.5 MILES | 1 MILE    |
|----------------------|-----------|-----------|-----------|
| Total Population     | 37        | 219       | 1,703     |
| Average Age          | 40        | 39        | 37        |
| Average Age (Male)   | 38        | 38        | 36        |
| Average Age (Female) | 41        | 40        | 38        |
| HOUSEHOLDS & INCOME  | 0.3 MILES | 0.5 MILES | 1 MILE    |
| Total Households     | 14        | 83        | 618       |
| # of Persons per HH  | 2.6       | 2.6       | 2.8       |
| Average HH Income    | \$95,346  | \$96,041  | \$99,412  |
| Average House Value  | \$275,452 | \$278,293 | \$285,059 |

Demographics data derived from AlphaMap

**Nick Ferro** (815)405-3679