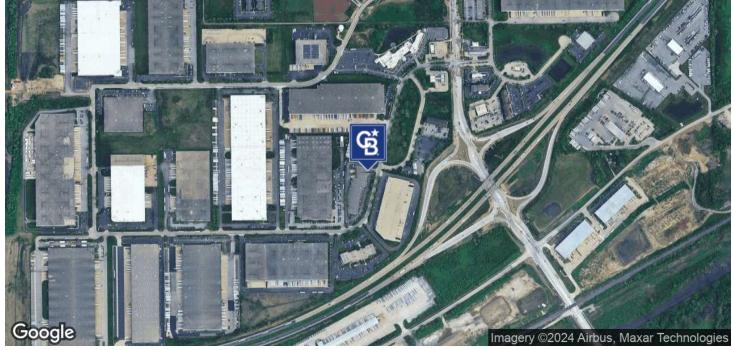

1601 Rock Creek Blvd Joliet, IL 60431

#### PROPERTY DESCRIPTION

Introducing a prime investment/user opportunity in the Joliet area. This exceptional property boasts a well-maintained 6,900 SF building, constructed in 2008 and zoned I-1, ideal for industrial, warehouse, or distribution usage. This versatile space offers ample room for operations. Strategically situated for business success, the property's location provides easy access to key transportation routes via Houbolt Road and Interstate 80 and logistical hubs via the Houbolt Road Toll Bridge. Explore the potential of this property and seize the opportunity to enhance your industrial portfolio in this thriving commercial market.