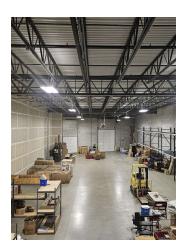

#### PROPERTY DESCRIPTION

Introducing a prime investment/user opportunity in the Joliet area. This exceptional property boasts a well-maintained 6,900 SF building, constructed in 2008 and zoned I-1, ideal for industrial, warehouse, or distribution usage. This versatile space offers ample room for operations. Strategically situated for business success, the property's location provides easy access to key transportation routes via Houbolt Road and Interstate 80 and logistical hubs via the Houbolt Road Toll Bridge. Explore the potential of this property and seize the opportunity to enhance your industrial portfolio in this thriving commercial market.

### PROPERTY HIGHLIGHTS

- · 6,900 SF Industrial Condo
- Built in 2008
- Zoned I-1
- · Ideal for industrial, warehouse, or distribution usage
- · Versatile space