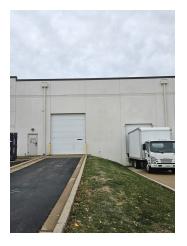

#### PROPERTY DESCRIPTION

Introducing a prime investment/user opportunity in the Joliet area. This exceptional property boasts a well-maintained 6,900 SF building, constructed in 2008 and zoned I-1, ideal for industrial, warehouse, or distribution usage. This versatile space offers ample room for operations. Strategically situated for business success, the property's location provides easy access to key transportation routes via Houbolt Road and Interstate 80 and logistical hubs via the Houbolt Road Toll Bridge. Explore the potential of this property and seize the opportunity to enhance your industrial portfolio in this thriving commercial market.

### PROPERTY HIGHLIGHTS

- · 6,900 SF Industrial Condo
- Built in 2008
- Zoned I-1
- · Ideal for industrial, warehouse, or distribution usage
- · Versatile space