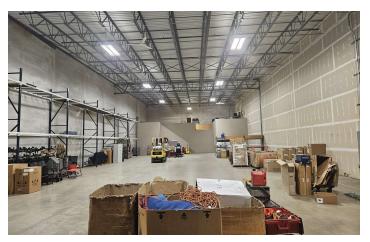

#### PROPERTY DESCRIPTION

Introducing a prime investment/user opportunity in the Joliet area. This exceptional property boasts a well-maintained 6,900 SF building, constructed in 2008 and zoned I-1, ideal for industrial, warehouse, or distribution usage. This versatile space offers ample room for operations. Strategically situated for business success, the property's location provides easy access to key transportation routes via Houbolt Road and Interstate 80 and logistical hubs via the Houbolt Road Toll Bridge. Explore the potential of this property and seize the opportunity to enhance your industrial portfolio in this thriving commercial market.

### PROPERTY HIGHLIGHTS

- · 6,900 SF Industrial Condo
- Built in 2008
- Zoned I-1
- · Ideal for industrial, warehouse, or distribution usage
- · Versatile space