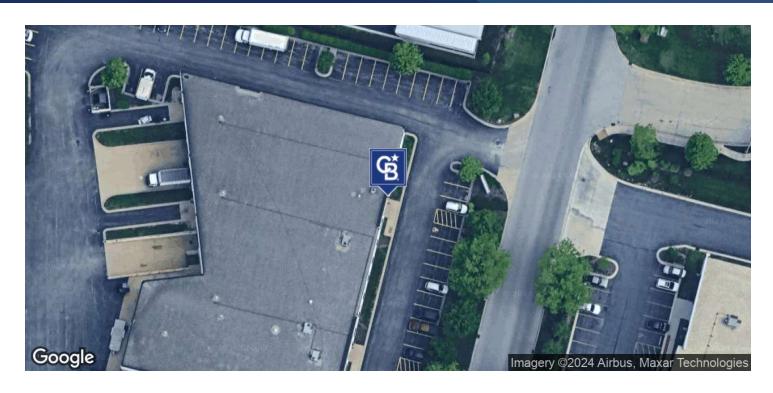

1601 Rock Creek Blvd Joliet, IL 60431

#### PROPERTY DESCRIPTION

Introducing a prime investment/user opportunity in the Joliet area. This exceptional property boasts a well-maintained 6,900 SF building, constructed in 2008 and zoned I-1, ideal for industrial, warehouse, or distribution usage. This versatile space offers ample room for operations. Strategically situated for business success, the property's location provides easy access to key transportation routes via Houbolt Road and Interstate 80 and logistical hubs via the Houbolt Road Toll Bridge. Explore the potential of this property and seize the opportunity to enhance your industrial portfolio in this thriving commercial market.