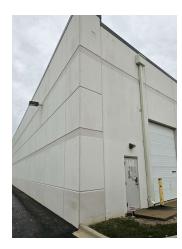

#### PROPERTY DESCRIPTION

Introducing a prime investment/user opportunity in the Joliet area. This exceptional property boasts a well-maintained 6,900 SF building, constructed in 2008 and zoned I-1, ideal for industrial, warehouse, or distribution usage. This versatile space offers ample room for operations. Strategically situated for business success, the property's location provides easy access to key transportation routes via Houbolt Road and Interstate 80 and logistical hubs via the Houbolt Road Toll Bridge. Explore the potential of this property and seize the opportunity to enhance your industrial portfolio in this thriving commercial market.

### PROPERTY HIGHLIGHTS

- · 6,900 SF Industrial Condo
- Built in 2008
- Zoned I-1
- · Ideal for industrial, warehouse, or distribution usage
- · Versatile space