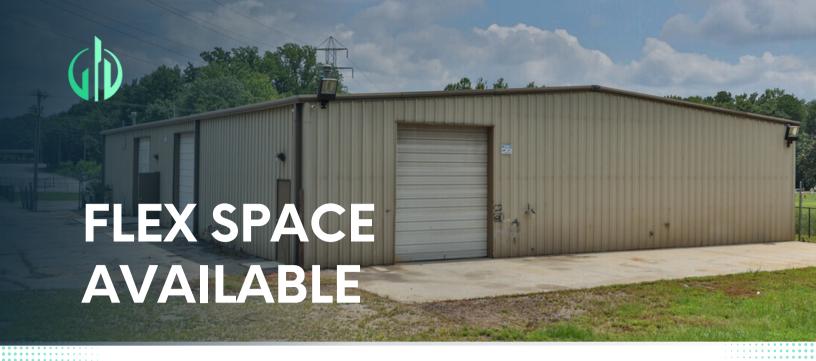

## 1731 PIEDMONT HWY PIEDMONT, SC 29673

Zenith is proud to be offering a  $\pm$ 6,000 -/+ SQFT flex space in Piedmont, South Carolina for lease with direct access to Interstate 85 and in close proximity to Greenville Downtown.