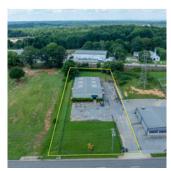

## 1731 PIEDMONT HWY PIEDMONT, SC 29673

Zenith is proud to be offering a  $\pm$ 6,000 -/+ SQFT flex space in Piedmont, South Carolina for lease with direct access to Interstate 85 and in close proximity to Greenville Downtown.

## **Property Info**

**County** Greenville

**Tax ID** WG09000300502

**Power** Single Phase

**Bathrooms** Three

LightingFluorescentYear Built± Circa 1980RoofSlated MetalYard500 Square feet

Parking 8 Spaces