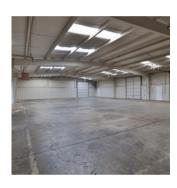

## **About the Space**

## **Property Info**

**County** Greenville

**Tax ID** WG09000300502

**Power** Single Phase

**Bathrooms** Three

LightingFluorescentYear Built± Circa 1980RoofSlated MetalYard500 Square feet

Parking 8 Spaces