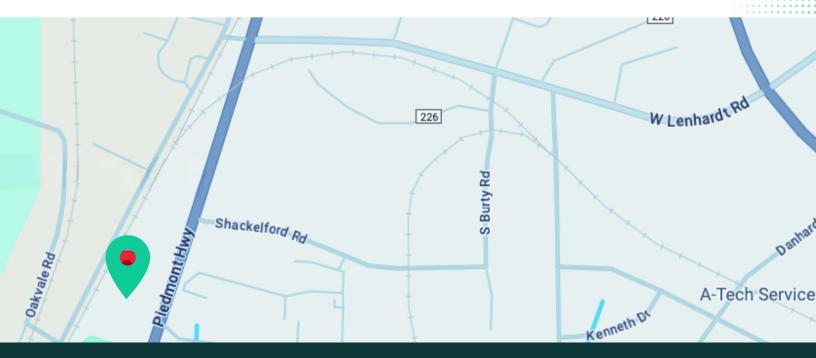

## 1731 PIEDMONT HWY PIEDMONT, SC 29673

Zenith is proud to be offering a  $\pm$ 6,000 -/+ SQFT flex space in Piedmont, South Carolina for lease with direct access to Interstate 85 and in close proximity to Greenville Downtown.