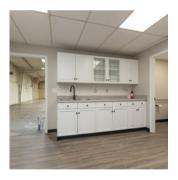

## **About the Space**

## **Property Info**

**County** Greenville

**Tax ID** WG09000300502

**Power** Single Phase

**Bathrooms** Three

LightingFluorescentYear Built± Circa 1980RoofSlated MetalYard500 Square feet

Parking 8 Spaces