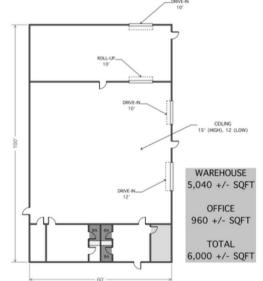

## 1731 PIEDMONT HWY PIEDMONT, SC 29673

Zenith is proud to be offering a  $\pm$ 6,000 -/+ SQFT flex space in Piedmont, South Carolina for lease with direct access to Interstate 85 and in close proximity to Greenville Downtown.

## **Property Info**

**County** Greenville

**Tax ID** WG09000300502

**Power** Single Phase

**Bathrooms** Three

LightingFluorescentYear Built± Circa 1980RoofSlated MetalYard500 Square feet

Parking 8 Spaces