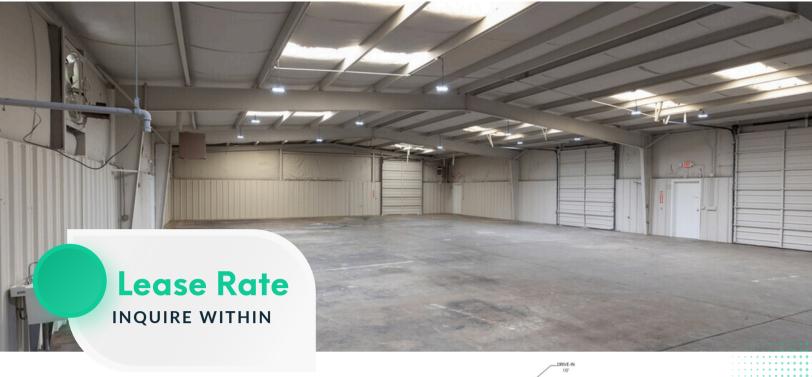

## 1731 PIEDMONT HWY PIEDMONT, SC 29673

Zenith is proud to be offering a  $\pm$ 6,000 -/+ SQFT flex space in Piedmont, South Carolina for lease with direct access to Interstate 85 and in close proximity to Greenville Downtown.

## **Property Info**

**County** Greenville

**Tax ID** WG09000300502

**Power** Single Phase

**Bathrooms** Three

LightingFluorescentYear Built± Circa 1980RoofSlated MetalYard500 Square feet

Parking 8 Spaces