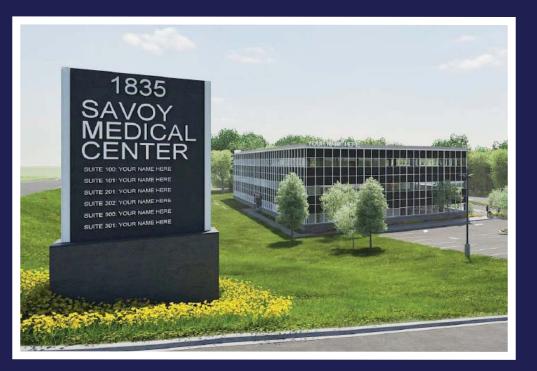

#### Space Available: 3,000sf - 16,000sf Lease Rate: \$22.00/sf (NNN)

- Property Details:
  Landlord Converting from Traditional Office to Full-Scale Medical Office Building
- Free Parking at 5/1,000 Ratio
- Building and Monument Signage Available
- Complete Renovation of Common Areas and Exterior of the Property to be Completed by First Quarter of 2025.
- Renovations to Include Adding a Gurney Sized Elevator, Expanded and Improved Main Lobby, Updated Landscaping, Parking Lot, Building Signage, Monument Signage, Common Restrooms, and Adding a Cover Drop-Off and Pick-Up Area
- Landlord to Provide Above Market TI for the Conversion to **Medical Suites**
- Supplemental HVAC and Generator Power Available
- Unparalleled Access to I-285 East and West and only a 7 Minute Drive to Pill Hill