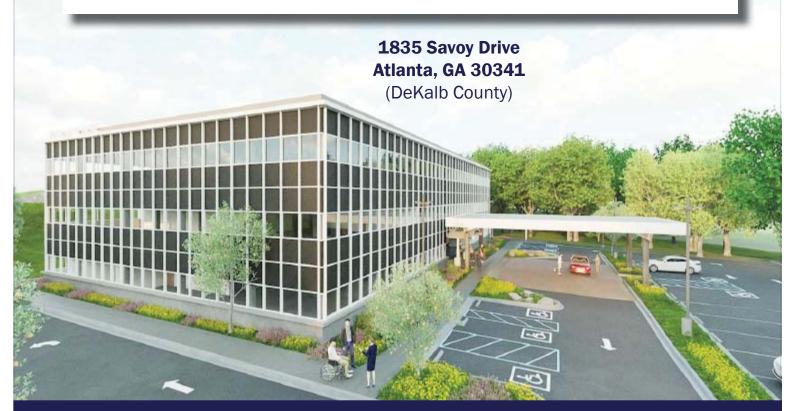

# **Savoy Medical Center**

#### Space Available: 3,000sf - 16,000sf Lease Rate: \$22.00/sf (NNN)

- Property Details:
  Landlord Converting from Traditional Office to Full-Scale Medical Office Building
- Free Parking at 5/1,000 Ratio
- Building and Monument Signage Available
- Complete Renovation of Common Areas and Exterior of the Property to be Completed by First Quarter of 2025.
- Renovations to Include Adding a Gurney Sized Elevator, Expanded and Improved Main Lobby, Updated Landscaping, Parking Lot, Building Signage, Monument Signage, Common Restrooms, and Adding a Cover Drop-Off and Pick-Up Area
- Landlord to Provide Above Market TI for the Conversion to **Medical Suites**
- Supplemental HVAC and Generator Power Available
- Unparalleled Access to I-285 East and West and only a 7 Minute Drive to Pill Hill