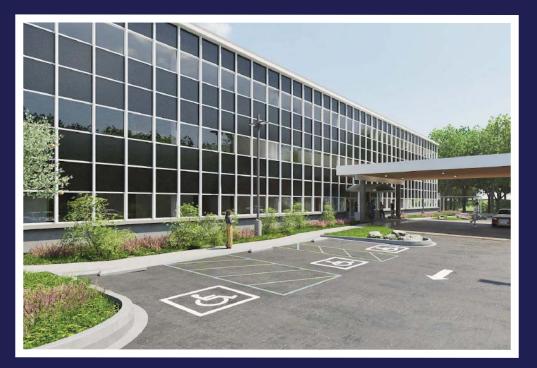

#### Space Available: 3,000sf - 16,000sf Lease Rate: \$22.00/sf (NNN)

- Property Details:
  Landlord Converting from Traditional Office to Full-Scale Medical Office Building
- Free Parking at 5/1,000 Ratio
- Building and Monument Signage Available
- Complete Renovation of Common Areas and Exterior of the Property to be Completed by First Quarter of 2025.
- Renovations to Include Adding a Gurney Sized Elevator, Expanded and Improved Main Lobby, Updated Landscaping, Parking Lot, Building Signage, Monument Signage, Common Restrooms, and Adding a Cover Drop-Off and Pick-Up Area
- Landlord to Provide Above Market TI for the Conversion to **Medical Suites**
- Supplemental HVAC and Generator Power Available
- Unparalleled Access to I-285 East and West and only a 7 Minute Drive to Pill Hill