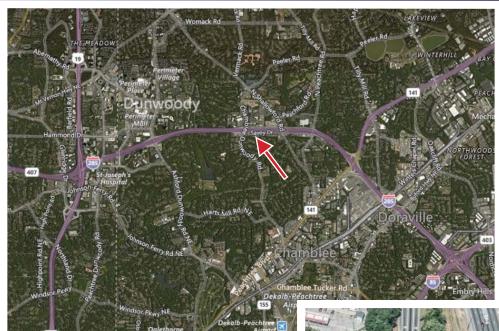

# **Savoy Medical Center**

#### Space Available: 3,000sf - 16,000sf Lease Rate: \$22.00/sf (NNN)

- Property Details:
  Landlord Converting from Traditional Office to Full-Scale Medical Office Building
- Free Parking at 5/1,000 Ratio
- Building and Monument Signage Available
- Complete Renovation of Common Areas and Exterior of the Property to be Completed by First Quarter of 2025.
- Renovations to Include Adding a Gurney Sized Elevator, Expanded and Improved Main Lobby, Updated Landscaping, Parking Lot, Building Signage, Monument Signage, Common Restrooms, and Adding a Cover Drop-Off and Pick-Up Area
- Landlord to Provide Above Market TI for the Conversion to **Medical Suites**
- Supplemental HVAC and Generator Power Available
- Unparalleled Access to I-285 East and West and only a 7 Minute Drive to Pill Hill