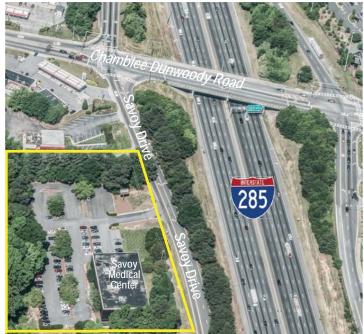

# **Savoy Medical Center**

#### Space Available: 3,000sf - 16,000sf Lease Rate: \$22.00/sf (NNN)

- Property Details:
  Landlord Converting from Traditional Office to Full-Scale Medical Office Building
- Free Parking at 5/1,000 Ratio
- Building and Monument Signage Available
- Complete Renovation of Common Areas and Exterior of the Property to be Completed by First Quarter of 2025.
- Renovations to Include Adding a Gurney Sized Elevator, Expanded and Improved Main Lobby, Updated Landscaping, Parking Lot, Building Signage, Monument Signage, Common Restrooms, and Adding a Cover Drop-Off and Pick-Up Area
- Landlord to Provide Above Market TI for the Conversion to **Medical Suites**
- Supplemental HVAC and Generator Power Available
- Unparalleled Access to I-285 East and West and only a 7 Minute Drive to Pill Hill