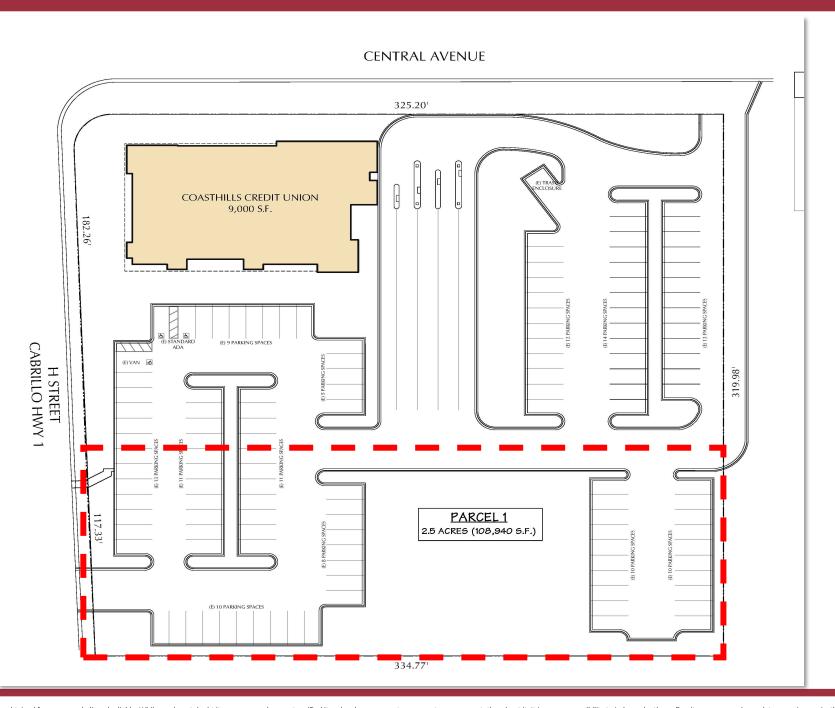

#### **PROPERTY DETAILS**

- Zoning: PCD—Planned Commercial
  Development in the City of Lompoc
- High visibility location with great signage opportunities
- Reciprocal access to property
- Traffic counts over 36,867 vehicles per day
- Nearby Tenants Include: CoastHills Credit
  Union, Sunset Auto Center, Ross, Albertsons,
  Starbucks, Walmart, CVS, Chase Bank, KFC and more.
- Existing improvements include off sites, on site paving and parking, utility connections in close proximity (verification by Tenant required).