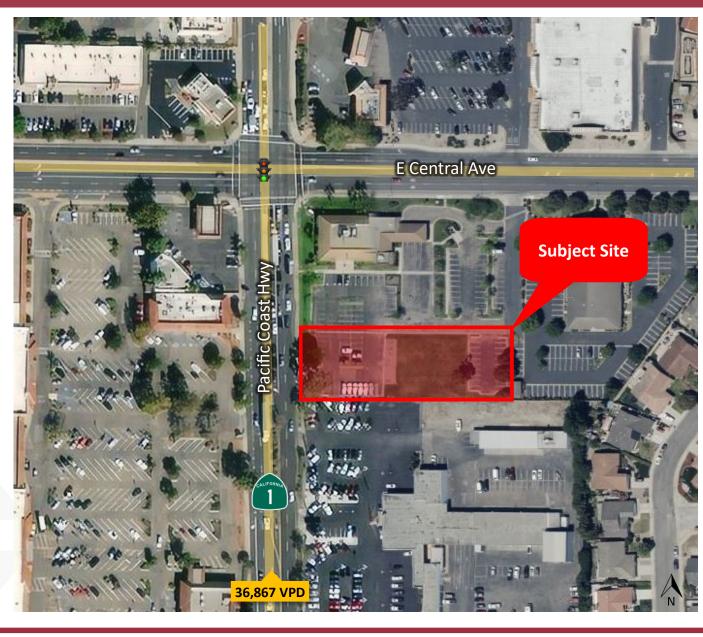

#### **PROPERTY DETAILS**

- Zoning: PCD—Planned Commercial
  Development in the City of Lompoc
- High visibility location with great signage opportunities
- Reciprocal access to property
- Traffic counts over 36,867 vehicles per day
- Nearby Tenants Include: CoastHills Credit
  Union, Sunset Auto Center, Ross, Albertsons,
  Starbucks, Walmart, CVS, Chase Bank, KFC and more.
- Existing improvements include off sites, on site paving and parking, utility connections in close proximity (verification by Tenant required).

### AERIAL OVERVIEW