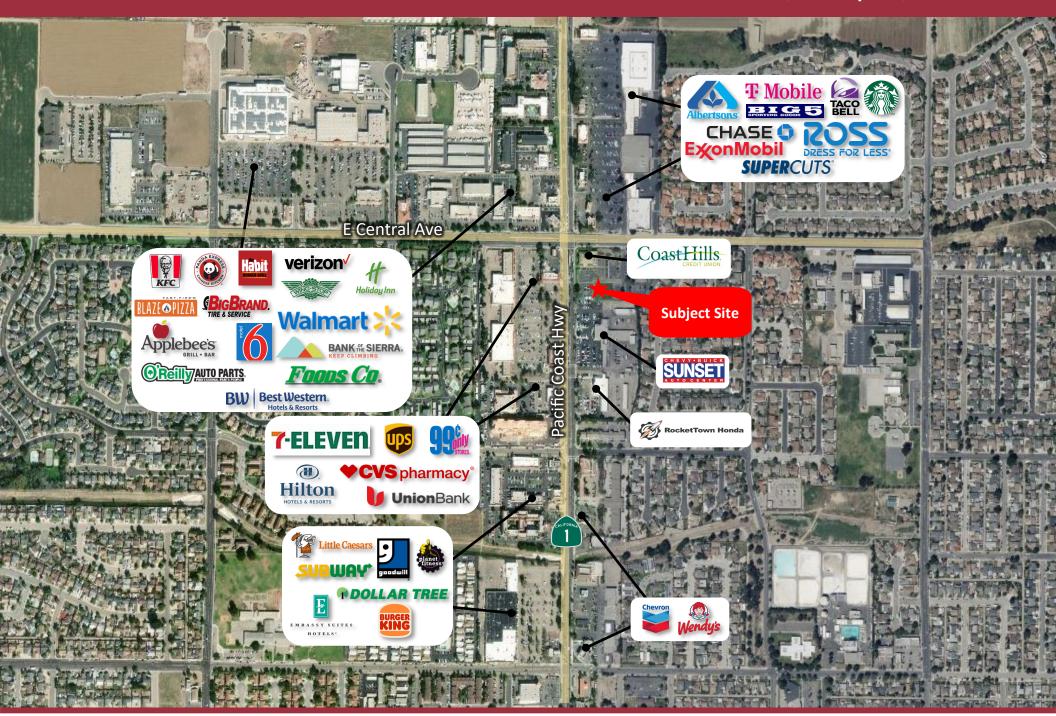

#### **PROPERTY DETAILS**

- Zoning: PCD—Planned Commercial
  Development in the City of Lompoc
- High visibility location with great signage opportunities
- Reciprocal access to property
- Traffic counts over 36,867 vehicles per day
- Nearby Tenants Include: CoastHills Credit
  Union, Sunset Auto Center, Ross, Albertsons,
  Starbucks, Walmart, CVS, Chase Bank, KFC and more.
- Existing improvements include off sites, on site paving and parking, utility connections in close proximity (verification by Tenant required).