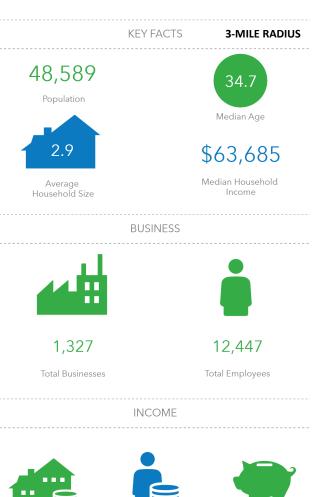

#### DEMOGRAPHICS

\$30,646

Per Capita Income

\$88,106

Median Net Worth

\$63,685

Median Household

Income