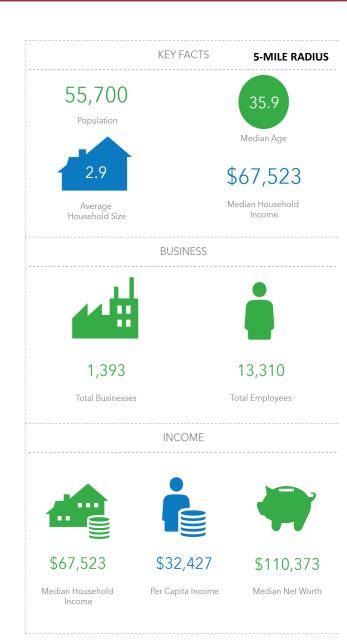

#### DEMOGRAPHICS

\$30,646

Per Capita Income

\$88,106

Median Net Worth

\$63,685

Median Household

Income