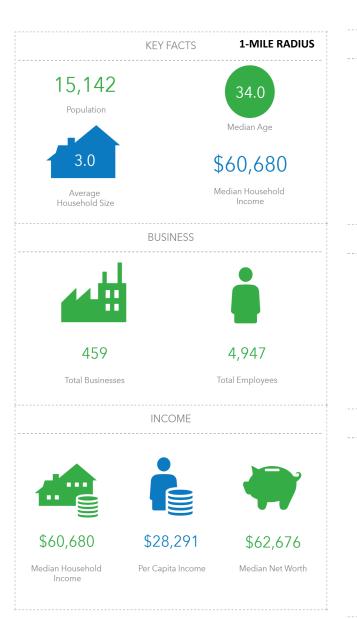

#### DEMOGRAPHICS

\$30,646

Per Capita Income

\$88,106

Median Net Worth

\$63,685

Median Household

Income