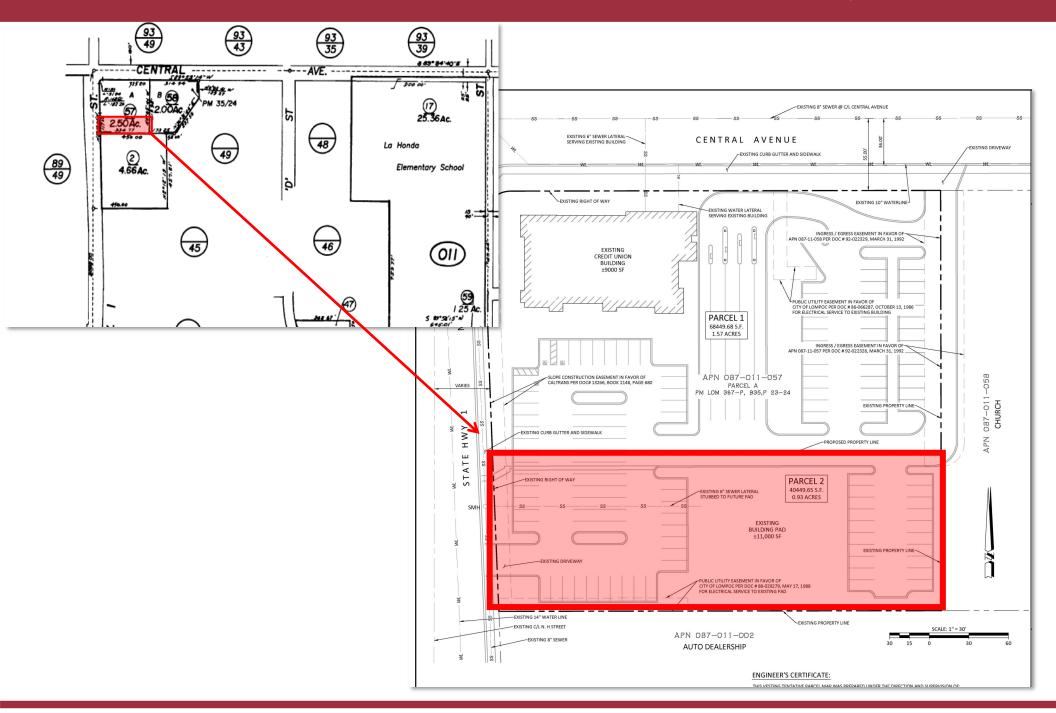

+/- 1 AC (approx.)

#### **PROPERTY DETAILS**

- Zoning: PCD—Planned Commercial
  Development in the City of Lompoc
- High visibility location with great signage opportunities
- Reciprocal access to property
- Traffic counts over 36,867 vehicles per day
- Nearby Tenants Include: CoastHills Credit
  Union, Sunset Auto Center, Ross, Albertsons,
  Starbucks, Walmart, CVS, Chase Bank, KFC and more.
- Existing improvements include off sites, on site paving and parking, utility connections in close proximity (verification by Tenant required).