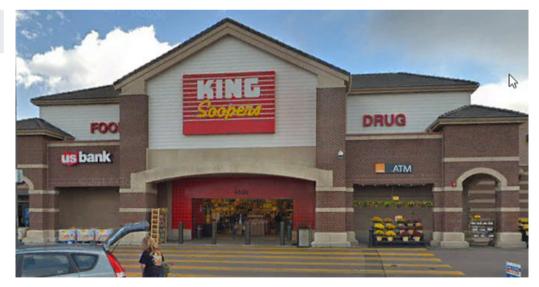

### **PROPERTY SUMMARY**

**Ridgeview Marketplace** anchored by King Soopers is the premiere retail center in the submarket. At over 400,000 SF, Ridgeview Marketplace is conveniently located on the northeast corner of Powers Blvd and Stetson Hills Blvd. The center includes a large assortment of national tenants.

## **PROPERTY HIGHLIGHTS**

- 24 Hour King Soopers as Anchor
- Signalized Entrance for Ease of Access
- Top Producing National, Regional and Local Tenants
- Proven Trade Area
- Powers Boulevard Retail Corridor
- Superior Overall Demographic
- High Volume Traffic