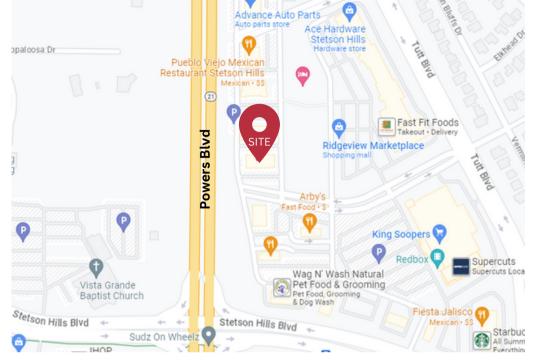

#### 04 | SITE MAP

**Greg Kaufman** Principal 719.229.8041 gkaufman@kcreadvisors.com

### **PROPERTY SUMMARY**

**Ridgeview Marketplace** anchored by King Soopers is the premiere retail center in the submarket. At over 400,000 SF, Ridgeview Marketplace is conveniently located on the northeast corner of Powers Blvd and Stetson Hills Blvd. The center includes a large assortment of national tenants.