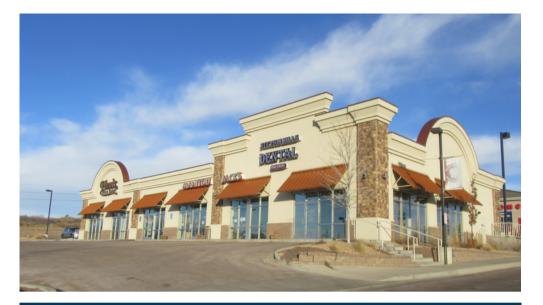

# RETAIL SPACE FOR LEASE **RIDGEVIEW MARKETPLACE**

5910 Stetson Hills Boulevard

STRISON HILLS

AVAILABLE: SUITE 120 1.950 SF AVAILABLE: SUITE 110 (2ND GENERATION DENTAL SPACE) 1,750 SF

13540 Northgate Estates Dr, STE 110, Colorado Springs, CO 80921 | o: 719.309.3900 | www.kcreadvisors.com

### **PROPERTY SUMMARY**

**Ridgeview Marketplace** anchored by King Soopers is the premiere retail center in the submarket. At over 400,000 SF, Ridgeview Marketplace is conveniently located on the northeast corner of Powers Blvd and Stetson Hills Blvd. The center includes a large assortment of national tenants.

## **PROPERTY INFORMATION**

| TOTAL CENTER SIZE                                       | 7,000 SF                |
|---------------------------------------------------------|-------------------------|
| <ul><li>AVAILABLE: STE 110</li><li>LEASE RATE</li></ul> | 1,750 SF<br>\$30.00 PSF |
| <ul><li>AVAILABLE: STE 120</li><li>LEASE RATE</li></ul> | 1,950 SF<br>\$29.00 PSF |
| OPERATING EXPENSES                                      | \$8.88 (est. 2023)      |
| ZONING                                                  | PBC AO                  |