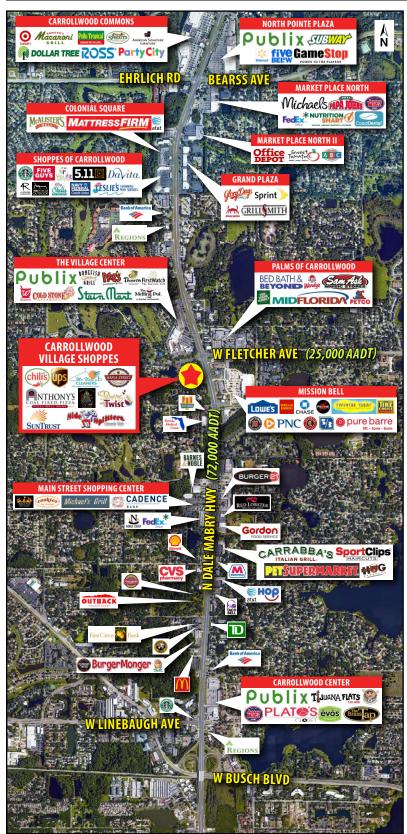

## **PROPERTY HIGHLIGHTS:**

- Up to 3,031 SF available for lease
- High traffic count of 97,000 vehicles per day
- Major signalized intersection N Dale Mabry Hwy and Fletcher Ave
- Across the street from newly redeveloped Publix Super Market, Bed Bath & Beyond, Fresh Market and Lowe's
- Area retailers include Walmart, Target, Michaels, Sprouts, Ross, Home Depot, Whole Foods, and American Signature Furniture
- Lush, landscaping with inside courtyard, water ponds and fountains
- Shopping center total GLA: 45,353 SF (MOL)

| <b>KEY DEMOS</b>          | 1 MILE     | 3 MILES     | 5 MILES  |  |  |
|---------------------------|------------|-------------|----------|--|--|
| POPULATION                |            |             |          |  |  |
| 2019 Estimated Population | 8,475      | 107,046     | 283,344  |  |  |
| 2019 Estimated Households | 3,963      | 45,748      | 114,607  |  |  |
| INCOME                    |            |             |          |  |  |
| 2019 Est. Avg HH Income   | \$107,389  | \$82,876    | \$68,848 |  |  |
| AGE                       |            |             |          |  |  |
| Median Age                | 45         | 40          | 37       |  |  |
| DAYTIME DEMOS             |            |             |          |  |  |
| Number of Businesses      | 966        | 5,626       | 13,503   |  |  |
| Number of Employees       | 6,707      | 41,196      | 125,510  |  |  |
| Total Daytime Population  | 9,477      | 70,578      | 208,033  |  |  |
| TRAFFIC COUNTS            |            |             |          |  |  |
| N Dale Mabry Hwy (N/S)    | 72,000 AAI | 72,000 AADT |          |  |  |
| W Fletcher Ave (E/W)      | 25,000 AAI | 25,000 AADT |          |  |  |
| S Village Drive (E/W)     | 23,000 AAI | 23,000 AADT |          |  |  |
|                           |            |             |          |  |  |