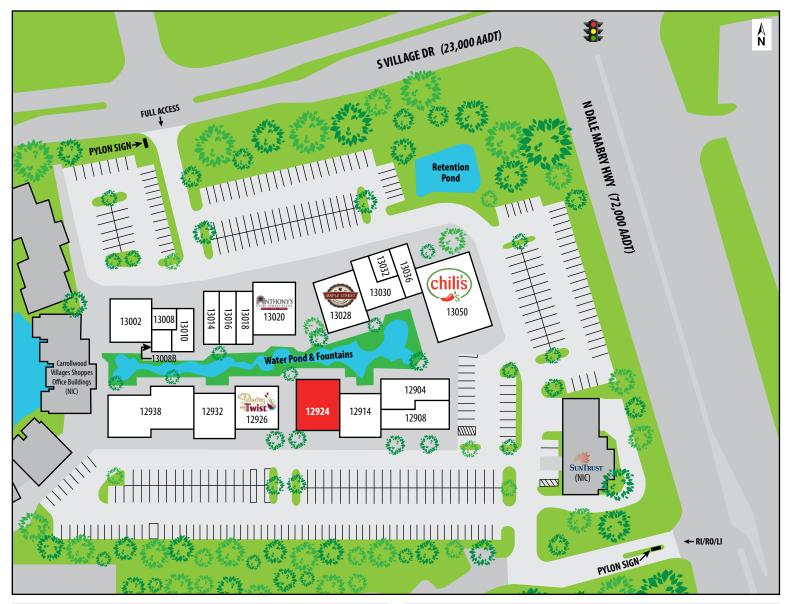

## CARROLLWOOD VILLAGE SHOPPES 12904 – 13050 N Dale Mabry Hwy | Tampa, FL 33618

| UNIT   | TENANT                         | SF    |
|--------|--------------------------------|-------|
| 12904  | Maloney's Irish Pub            | 2,855 |
| 12908  | Royal Sweets Indian Restaurant | 1,879 |
| 12914  | Pink and White Nails           | 2,500 |
| 12924  | AVAILABLE SOON                 | 3,031 |
| 12926  | Painting with a Twist          | 2,500 |
| 12932  | Aspire MedSpa & Beauty Bar     | 2,500 |
| 12938  | Side Splitters Comedy Club     | 5,300 |
| 13002  | Circles Bistro                 | 2,500 |
| 13008  | Quick Hit Fitness              | 750   |
| 13008B | Sheren Fardin                  | 500   |

| UNIT  | TENANT                       | SF    |
|-------|------------------------------|-------|
| 13010 | D'Lites Emporium             | 1,250 |
| 13014 | UPS Store                    | 1,200 |
| 13016 | McNatt's Cleaners            | 1,200 |
| 13018 | Brush Blow & Go              | 1,216 |
| 13020 | Anthony's Coal Fired Pizza   | 3,000 |
| 13028 | Maple Street Biscuit Company | 3,000 |
| 13030 | Hiccups & Churroholic        | 1,615 |
| 13032 | Headlines Barber Shop        | 785   |
| 13036 | MorphoTrust USA              | 1,800 |
| 13050 | Chili's Bar & Grill          | 5,972 |