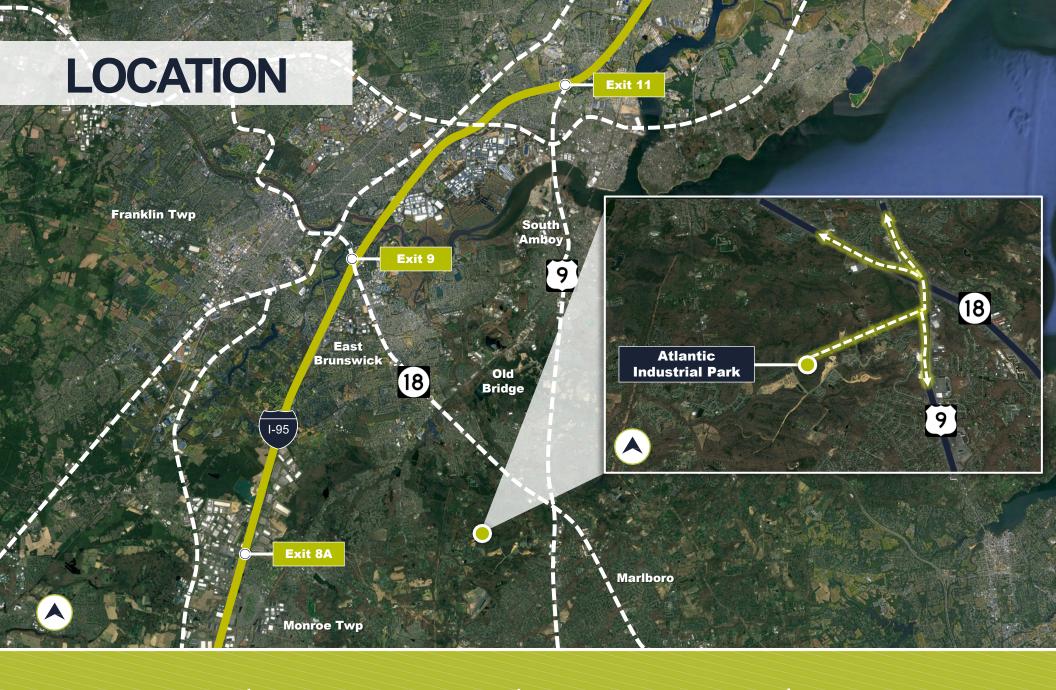

### 428 TEXAS ROAD, OLD BRIDGE, NJ

CLOSE PROXIMITY TO MAJOR HWYS

2 MILES TO ROUTE 18