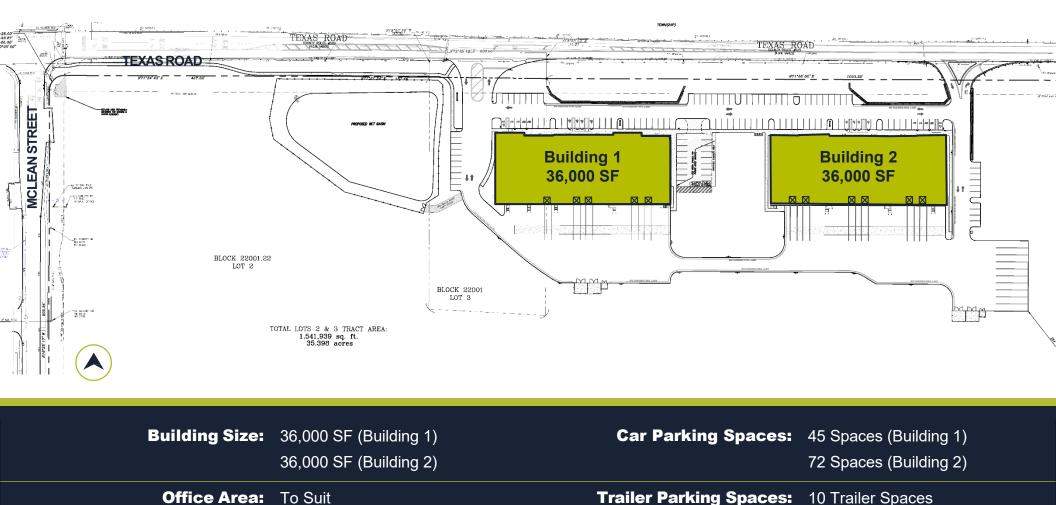

# SITE PLAN & SPECIFICATIONS

Clear Height: 32'

**Building Dimensions:** 300' x 120'

Loading: 5 Docks (Building 1) 6 Docks (Building 2) Taxes: TBD