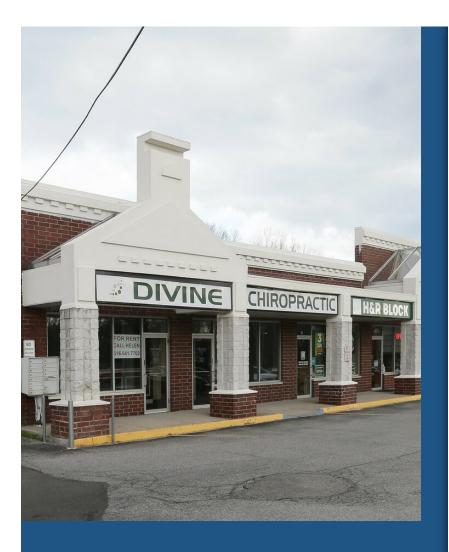

#### Park Avenue Plaza

\$34.00 /SF/YR

Established Strip Center in the Heart of the Miller Place Shopping District . Available: 2,100 square foot End Cap OFFICE or RETAIL space. Beautiful Interior. Rent is \$5,800. a Month Gross. Includes CAM and RE Taxes. Zoning is J-2 which allows for RETAIL or OFFICE...

#### 465 Route 25A, Miller Place, NY 11764

Established Strip Center in the Heart of the Miller Place Shopping District . Available: 2,100 square foot End Cap OFFICE or RETAIL space. Beautiful Interior. Rent is \$5,800. a Month Gross. Includes CAM and RE Taxes. Zoning is J-2 which allows for RETAIL or OFFICE