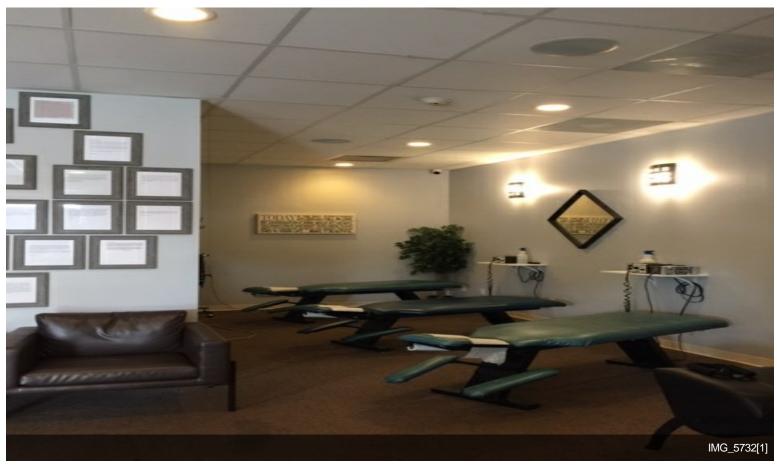

#### Park Avenue Plaza

\$34.00 /SF/YR

Established Strip Center in the Heart of the Miller Place Shopping District . Available: 2,100 square foot End Cap OFFICE or RETAIL space. Beautiful Interior. Rent is \$5,800. a Month Gross. Includes CAM and RE Taxes. Zoning is J-2 which allows for RETAIL or OFFICE...

#### 465 Route 25A, Miller Place, NY 11764

Established Strip Center in the Heart of the Miller Place Shopping District . Available: 2,100 square foot End Cap OFFICE or RETAIL space. Beautiful Interior. Rent is \$5,800. a Month Gross. Includes CAM and RE Taxes. Zoning is J-2 which allows for RETAIL or OFFICE