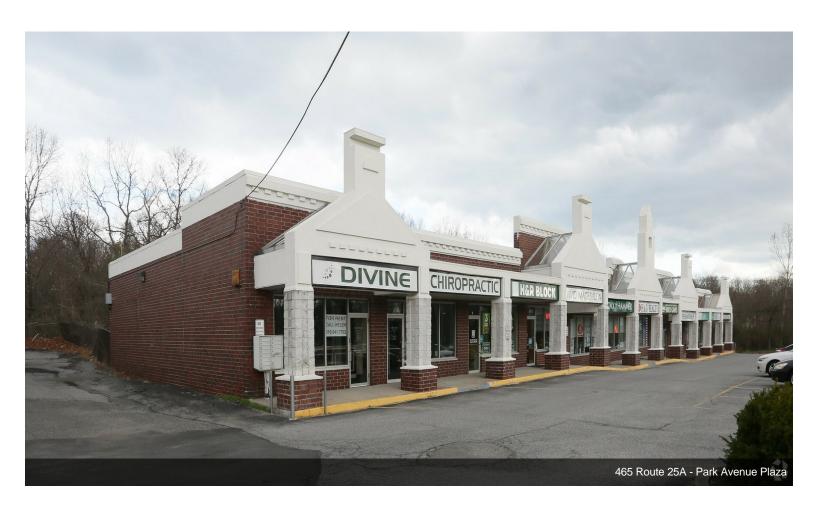

#### Park Avenue Plaza

465 Route 25A, Miller Place, NY 11764

Bob Damon CRA Realty 1363-34 Vets Mem Hwy,Hauppauge, NY 11788 bob@cra-realty.com (516) 551-3302

| Rental Rate:         | \$34.00 /SF/YR     |
|----------------------|--------------------|
| Property Type:       | Shopping Center    |
| Center Type:         | Strip Center       |
| Stores:              | 12                 |
| Center Properties:   | 1                  |
| Frontage:            | 225' on ROUTE 25-A |
| Gross Leasable Area: | 11,495 SF          |
| Walk Score ®:        | 49 (Car-Dependent) |
| Rental Rate Mo:      | \$2.83 /SF/MO      |

#### Park Avenue Plaza

\$34.00 /SF/YR

Established Strip Center in the Heart of the Miller Place Shopping District . Available: 2,100 square foot End Cap OFFICE or RETAIL space. Beautiful Interior. Rent is \$5,800. a Month Gross. Includes CAM and RE Taxes. Zoning is J-2 which allows for RETAIL or OFFICE...

• End Cap in Busy Center on Route 25-A. Many National Tenants nearby

#### 465 Route 25A, Miller Place, NY 11764

Established Strip Center in the Heart of the Miller Place Shopping District . Available: 2,100 square foot End Cap OFFICE or RETAIL space. Beautiful Interior. Rent is \$5,800. a Month Gross. Includes CAM and RE Taxes. Zoning is J-2 which allows for RETAIL or OFFICE