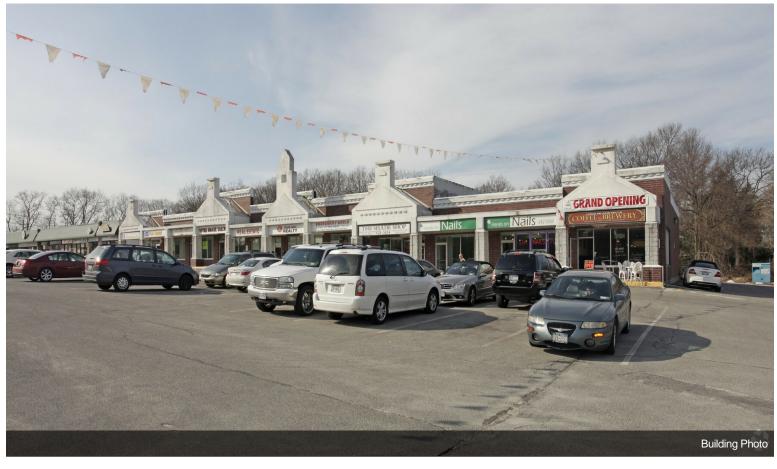

#### Park Avenue Plaza

465 Route 25A, Miller Place, NY 11764

Bob Damon CRA Realty 1363-34 Vets Mem Hwy,Hauppauge, NY 11788 bob@cra-realty.com (516) 551-3302

| Rental Rate:         | \$34.00 /SF/YR     |
|----------------------|--------------------|
| Property Type:       | Shopping Center    |
| Center Type:         | Strip Center       |
| Stores:              | 12                 |
| Center Properties:   | 1                  |
| Frontage:            | 225' on ROUTE 25-A |
| Gross Leasable Area: | 11,495 SF          |
| Walk Score ®:        | 49 (Car-Dependent) |
| Rental Rate Mo:      | \$2.83 /SF/MO      |

#### Park Avenue Plaza

\$34.00 /SF/YR

Established Strip Center in the Heart of the Miller Place Shopping District . Available: 2,100 square foot End Cap OFFICE or RETAIL space. Beautiful Interior. Rent is \$5,800. a Month Gross. Includes CAM and RE Taxes. Zoning is J-2 which allows for RETAIL or OFFICE...

• End Cap in Busy Center on Route 25-A. Many National Tenants nearby

#### 465 Route 25A, Miller Place, NY 11764

Established Strip Center in the Heart of the Miller Place Shopping District . Available: 2,100 square foot End Cap OFFICE or RETAIL space. Beautiful Interior. Rent is \$5,800. a Month Gross. Includes CAM and RE Taxes. Zoning is J-2 which allows for RETAIL or OFFICE