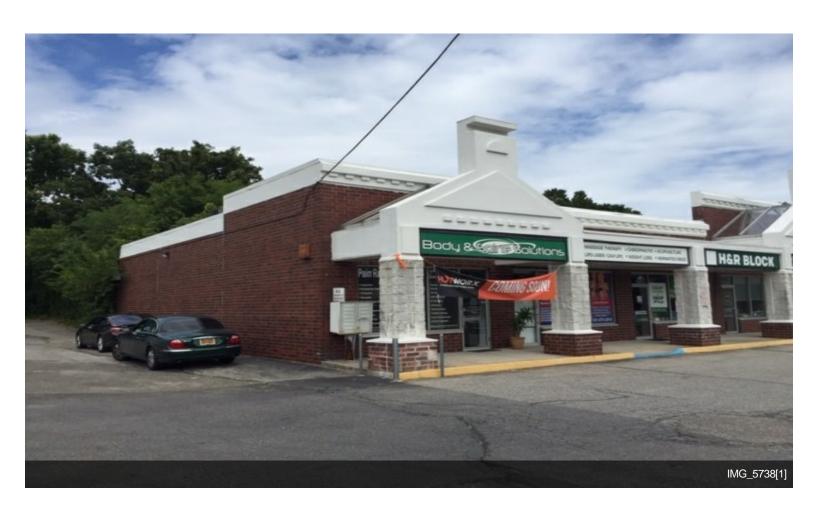

#### Park Avenue Plaza

\$34.00 /SF/YR

Established Strip Center in the Heart of the Miller Place Shopping District . Available: 2,100 square foot End Cap OFFICE or RETAIL space. Beautiful Interior. Rent is \$5,800. a Month Gross. Includes CAM and RE Taxes. Zoning is J-2 which allows for RETAIL or OFFICE...

#### 465 Route 25A, Miller Place, NY 11764

Established Strip Center in the Heart of the Miller Place Shopping District . Available: 2,100 square foot End Cap OFFICE or RETAIL space. Beautiful Interior. Rent is \$5,800. a Month Gross. Includes CAM and RE Taxes. Zoning is J-2 which allows for RETAIL or OFFICE