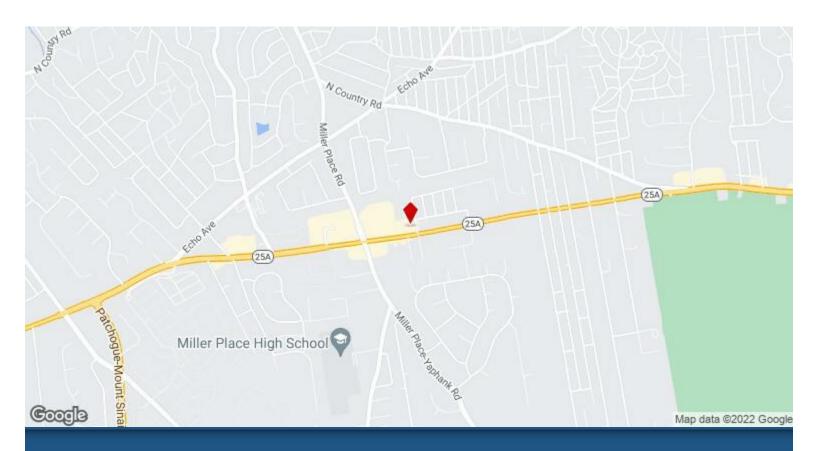

#### Park Avenue Plaza

465 Route 25A, Miller Place, NY 11764

Bob Damon CRA Realty 1363-34 Vets Mem Hwy,Hauppauge, NY 11788 bob@cra-realty.com (516) 551-3302

| Rental Rate:         | \$34.00 /SF/YR     |
|----------------------|--------------------|
| Property Type:       | Shopping Center    |
| Center Type:         | Strip Center       |
| Stores:              | 12                 |
| Center Properties:   | 1                  |
| Frontage:            | 225' on ROUTE 25-A |
| Gross Leasable Area: | 11,495 SF          |
| Walk Score ®:        | 49 (Car-Dependent) |
| Rental Rate Mo:      | \$2.83 /SF/MO      |

#### 465 Route 25A, Miller Place, NY 11764

Established Strip Center in the Heart of the Miller Place Shopping District . Available: 2,100 square foot End Cap OFFICE or RETAIL space. Beautiful Interior. Rent is \$5,800. a Month Gross. Includes CAM and RE Taxes. Zoning is J-2 which allows for RETAIL or OFFICE