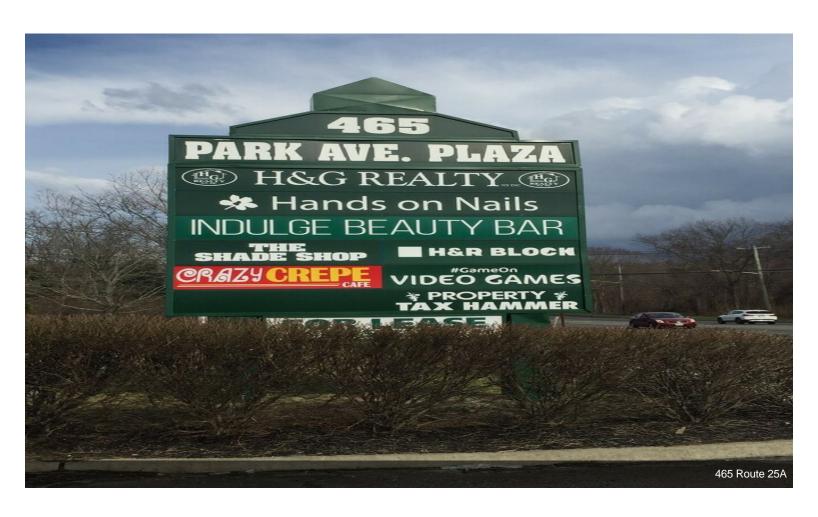

#### Park Avenue Plaza

465 Route 25A, Miller Place, NY 11764

Bob Damon CRA Realty 1363-34 Vets Mem Hwy,Hauppauge, NY 11788 bob@cra-realty.com (516) 551-3302

| Rental Rate:         | \$34.00 /SF/YR     |
|----------------------|--------------------|
| Property Type:       | Shopping Center    |
| Center Type:         | Strip Center       |
| Stores:              | 12                 |
| Center Properties:   | 1                  |
| Frontage:            | 225' on ROUTE 25-A |
| Gross Leasable Area: | 11,495 SF          |
| Walk Score ®:        | 49 (Car-Dependent) |
| Rental Rate Mo:      | \$2.83 /SF/MO      |

• End Cap in Busy Center on Route 25-A. Many National Tenants nearby