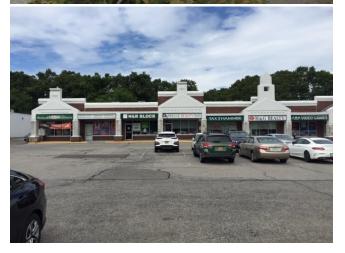

|
|----------------------|--------------------|
| Property Type:       | Shopping Center    |
| Center Type:         | Strip Center       |
| Stores:              | 12                 |
| Center Properties:   | 1                  |
| Frontage:            | 225' on ROUTE 25-A |
| Gross Leasable Area: | 11,495 SF          |
| Walk Score ®:        | 49 (Car-Dependent) |
| Rental Rate Mo:      | \$2.83 /SF/MO      |

#### Park Avenue Plaza

\$34.00 /SF/YR

Established Strip Center in the Heart of the Miller Place Shopping District . Available: 2,100 square foot End Cap OFFICE or RETAIL space. Beautiful Interior. Rent is \$5,800. a Month Gross. Includes CAM and RE Taxes. Zoning is J-2 which allows for RETAIL or OFFICE...

• End Cap in Busy Center on Route 25-A. Many National Tenants nearby





#### 1st Floor

| Space Available | 2,100 SF              |
|-----------------|-----------------------|
| Rental Rate     | \$34.00 /SF/YR        |
| Date Available  | 12/01/2022            |
| Service Type    | Modified Gross        |
| Built Out As    | Professional Services |
| Space Type      | Relet                 |
| Space Use       | Office/Retail         |
| Lease Term      | 5 - 10 Years          |
|                 |                       |



#### 465 Route 25A, Miller Place, NY 11764

Established Strip Center in the Heart of the Miller Place Shopping District . Available: 2,100 square foot End Cap OFFICE or RETAIL space. Beautiful Interior. Rent is \$5,800. a Month Gross. Includes CAM and RE Taxes. Zoning is J-2 which allows for RETAIL or OFFICE