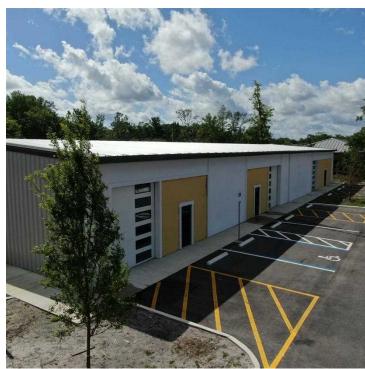

### PROPERTY OVERVIEW

\$12/SF/YR NNN

| Lease Rate:                 | \$12.00 SF/yr<br>(NNN) |
|-----------------------------|------------------------|
| Proposed Building<br>Sizes: | 22,000 SF              |
| Available SF:               | 22,000 SF              |

Buildings currently being constructed

NNN Estimated at \$3.00/SF/YR

ACCESSIBLE LOCATION IN LAKESIDE ARE OF ORANGE PARK
CUSTOMIZE SPACE TO MEET YOUR NEEDS!
SPACES CAN BE CREATED TO SUIT A WIDE VARIETY OF USES
BRAND NEW CONSTRUCTION, BE THE FIRST TO LEASE!