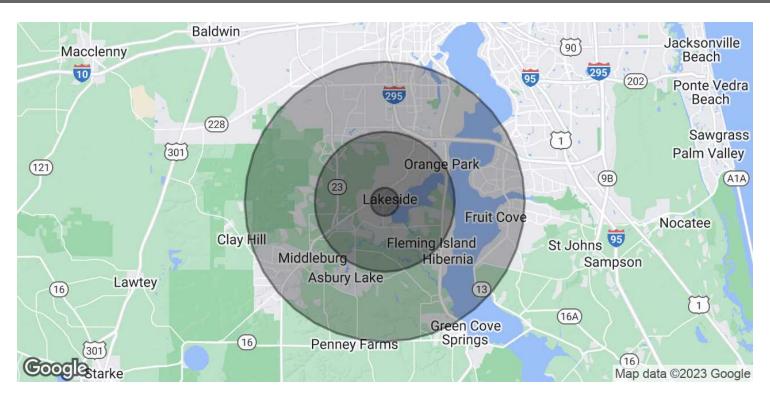

# Industrial Property For Lease | 169 College Drive

### Orange Park, FL 32065

| POPULATION           | 1 MILE | 5 MILES | 10 MILES |
|----------------------|--------|---------|----------|
| Total Population     | 6,883  | 121,640 | 331,035  |
| Average Age          | 39.4   | 39.2    | 38.9     |
| Average Age (Male)   | 29.3   | 37.2    | 37.3     |
| Average Age (Female) | 45.1   | 40.8    | 40.3     |

| HOUSEHOLDS & INCOME | 1 MILE    | 5 MILES   | 10 MILES  |
|---------------------|-----------|-----------|-----------|
| Total Households    | 2,776     | 43,834    | 126,421   |
| # of Persons per HH | 2.5       | 2.8       | 2.6       |
| Average HH Income   | \$76,644  | \$88,353  | \$79,237  |
| Average House Value | \$165,114 | \$203,434 | \$200,805 |