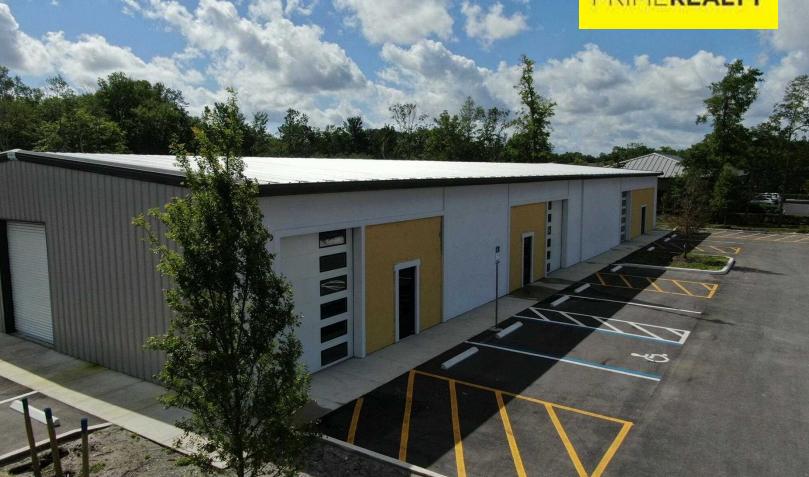

### PROPERTY OVERVIEW

\$12/SF/YR NNN

| Lease Rate:                 | \$12.00 SF/yr<br>(NNN) |
|-----------------------------|------------------------|
| Proposed Building<br>Sizes: | 22,000 SF              |
| Available SF:               | 22,000 SF              |

Buildings currently being constructed

NNN Estimated at \$3.00/SF/YR

ACCESSIBLE LOCATION IN LAKESIDE ARE OF ORANGE PARK
CUSTOMIZE SPACE TO MEET YOUR NEEDS!
SPACES CAN BE CREATED TO SUIT A WIDE VARIETY OF USES
BRAND NEW CONSTRUCTION, BE THE FIRST TO LEASE!