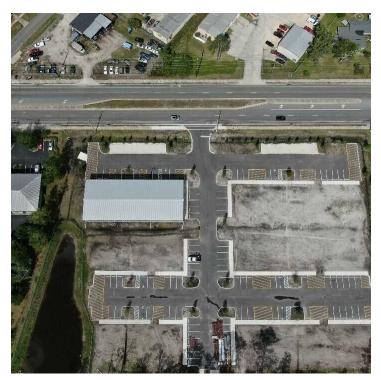

### PROPERTY OVERVIEW

\$12/SF/YR NNN

| Lease Rate:                 | \$12.00 SF/yr<br>(NNN) |
|-----------------------------|------------------------|
| Proposed Building<br>Sizes: | 22,000 SF              |
| Available SF:               | 22,000 SF              |

Buildings currently being constructed

NNN Estimated at \$3.00/SF/YR

ACCESSIBLE LOCATION IN LAKESIDE ARE OF ORANGE PARK
CUSTOMIZE SPACE TO MEET YOUR NEEDS!
SPACES CAN BE CREATED TO SUIT A WIDE VARIETY OF USES
BRAND NEW CONSTRUCTION, BE THE FIRST TO LEASE!