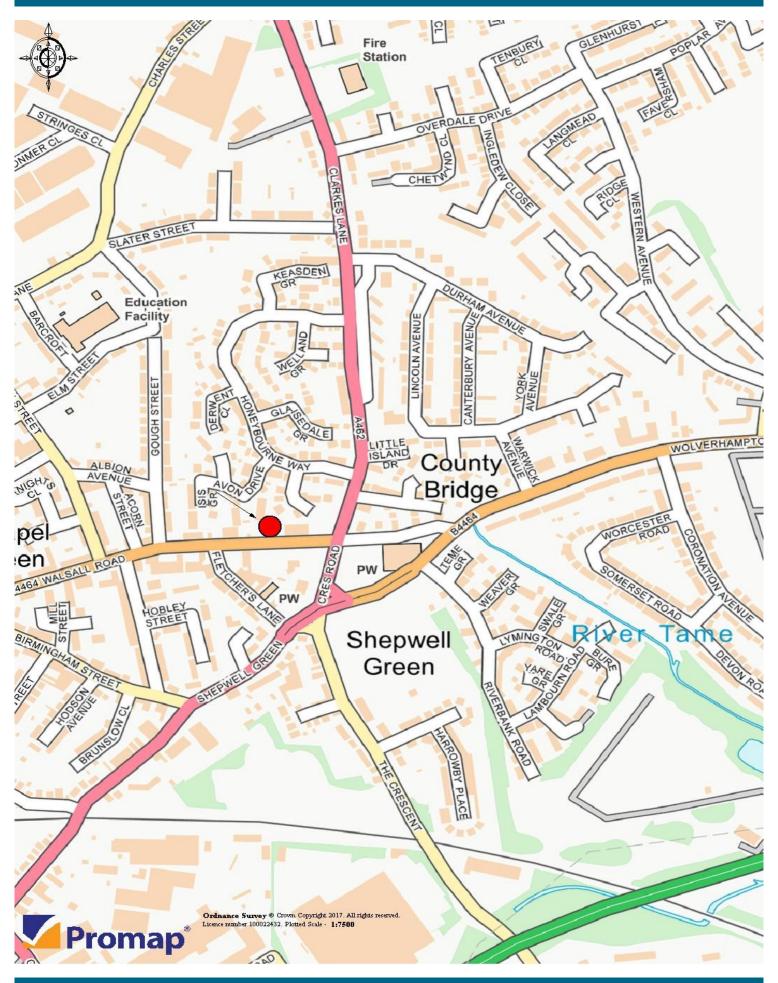

## **LOCATION**

The site is predominantly located fronting Walsall Road within Willenhall, with Wolverhampton City Centre approximately 3 miles to the west and Walsall town centre approximately 3 miles to the east. Junction 10 of the M6 is approximately 1.5 miles and the A454 Black Country route gives access to Wolverhampton, Walsall and the Black Country spine road, linking to the rest of the West Midlands combustion.