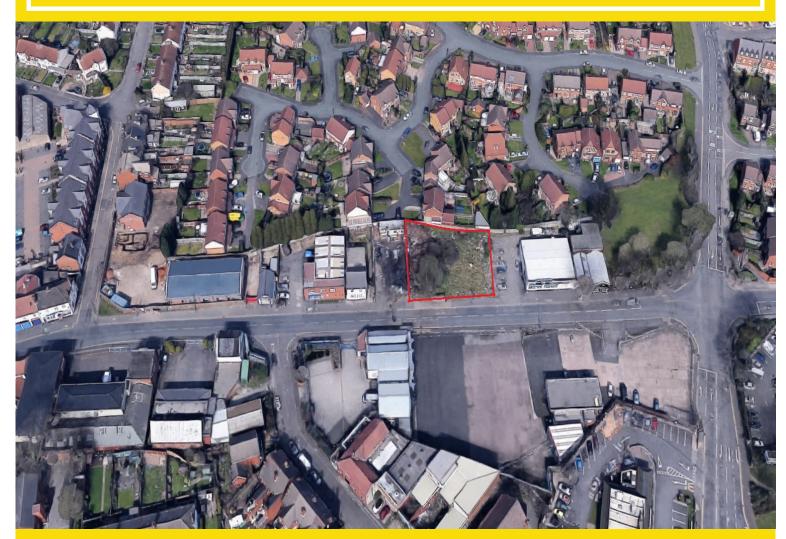

# FOR SALE

LAND/DEVELOPMENT SITE

WALSALL ROAD WILLENHALL WESTMIDLANDS WV13 2EG

Site area approx 0.22 acres

Highly prominent location fronting Walsall road.

Variety of uses subject to planning.

Bulleys.co.uk/walsallroadland

## **LOCATION**

The site is predominantly located fronting Walsall Road within Willenhall, with Wolverhampton City Centre approximately 3 miles to the west and Walsall town centre approximately 3 miles to the east. Junction 10 of the M6 is approximately 1.5 miles and the A454 Black Country route gives access to Wolverhampton, Walsall and the Black Country spine road, linking to the rest of the West Midlands combustion.