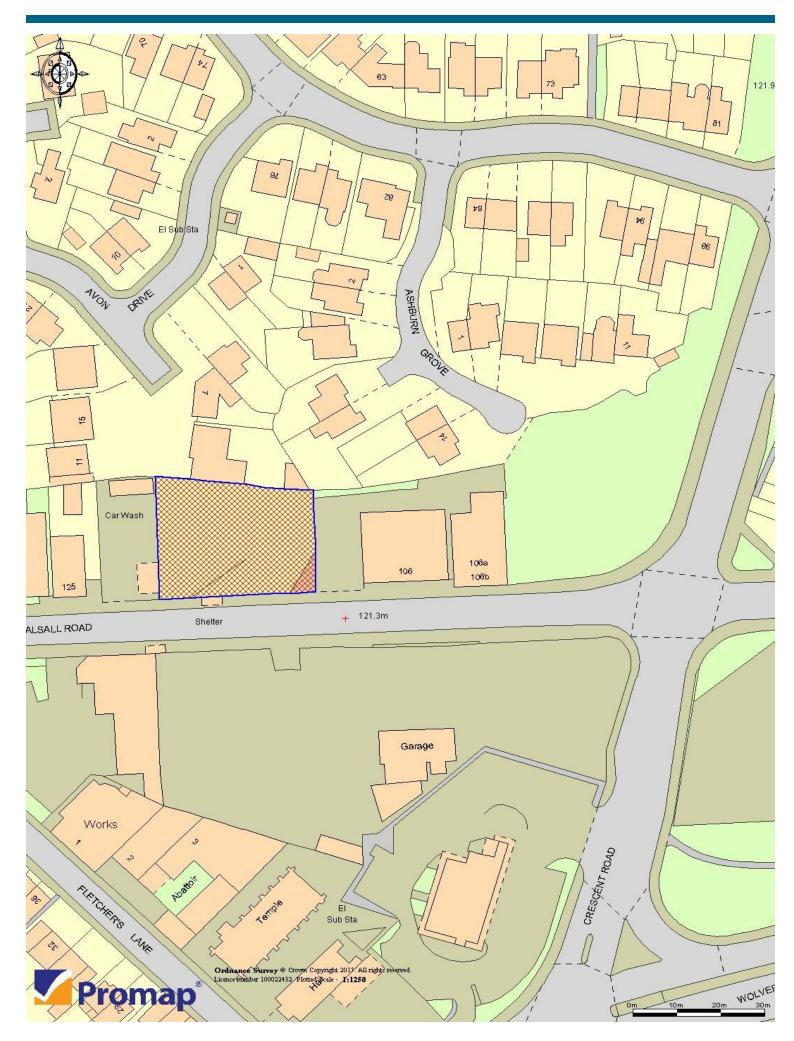

# FOR SALE

LAND/DEVELOPMENT SITE

WALSALL ROAD WILLENHALL WESTMIDLANDS WV13 2EG

Site area approx 0.22 acres

Highly prominent location fronting Walsall road.

Variety of uses subject to planning.

Bulleys.co.uk/walsallroadland

## **ACCOMMODATION**

Site area approximately:-

Total site area 0.22 acres

## **VIEWING**

**Strictly** by the prior appointment with Bulleys at their Wolverhampton Office on 01902 713333.

Details updated 09/17.

Site Plan- For Identification only- Not to scale. Accuracy cannot be guaranteed