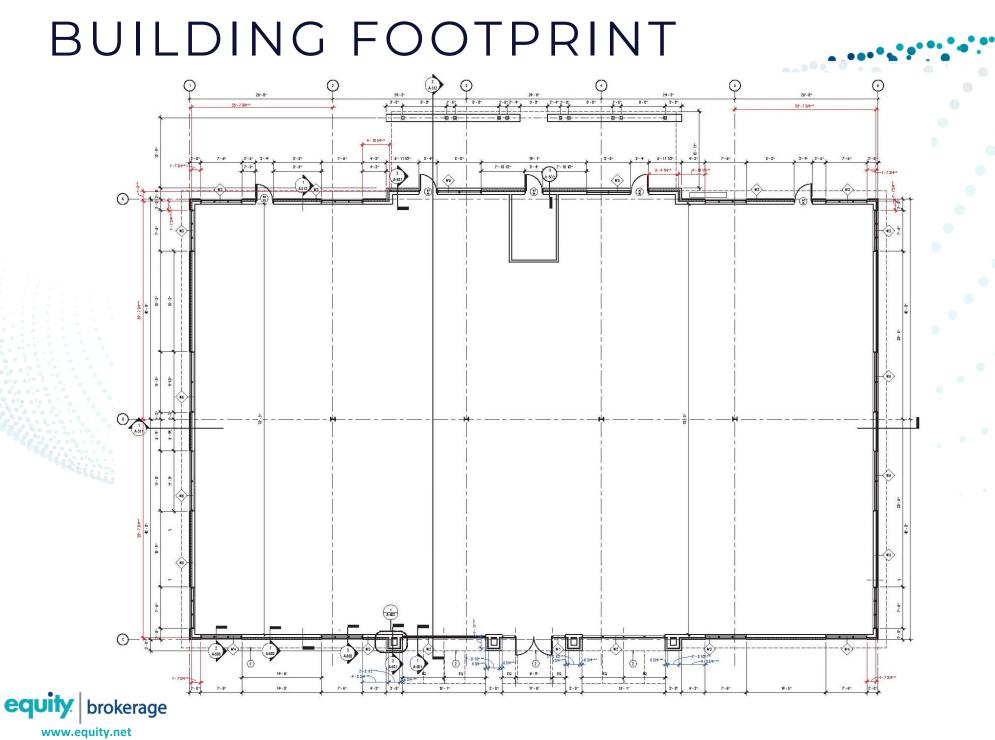

#### NEW DUBLIN MEDICAL

COMPLETED WORK

BUILD TO SUIT FOR LEASE 5693 & 5697 INNOVATION DRIVE, DUBLIN, OHIO 43016

- All civil engineering for the site is complete and permitted
- Water and sanitary taps for all buildings are complete
- Stormwater detention ponds and piping for the site are complete
- All dirt work for the site, all pad work for the buildings is complete
- Zoning and site design work is complete
- All shared site landscaping and entrance features are complete
- All underground utilities to the pads are complete
- Architectural plans for the buildings are complete
- Property entrance is complete
- Parking lot to be completed