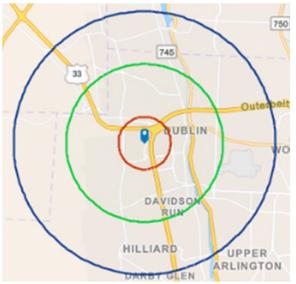

### RENDERING

1-MILE RADIUS DEMOS

**KEY FACTS** 

**3-MILE** RADIUS DEMOS

equity. brokerage

any time by the property owner.

offered "as is." The submission may be modified or withdrawn at

**KEY FACTS** 

36.7

5-MILE RADIUS DEMOS

183,843

any time by the property owner.

2.4

#### **KEY FACTS**

37.7