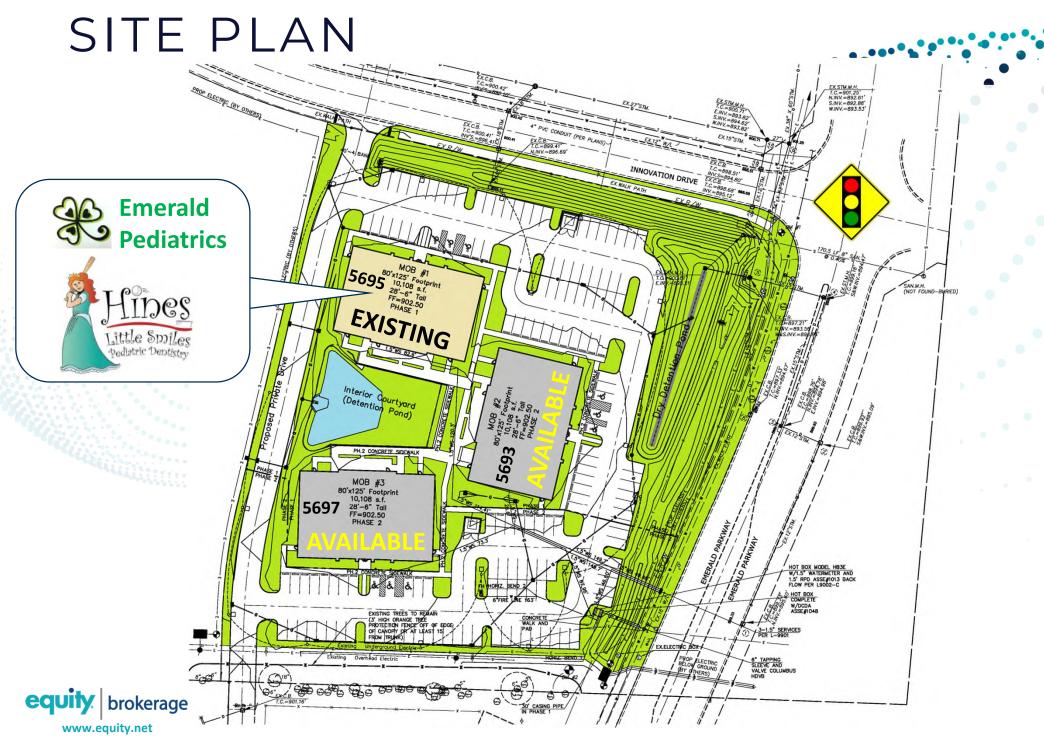

## PROPERTY HIGHLIGHTS

- Two pad sites available for sale or build-to-suit / lease opportunities
- Up to 10,108 SF single-story medical office buildings
- 5 minute drive from OhioHealth Dublin Methodist Hospital
- 5 minute drive from the new Ohio State Dublin Medical Center
- Signalized intersection

#### NEW DUBLIN MEDICAL

COMPLETED WORK

BUILD TO SUIT FOR LEASE 5693 & 5697 INNOVATION DRIVE, DUBLIN, OHIO 43016

- All civil engineering for the site is complete and permitted
- Water and sanitary taps for all buildings are complete
- Stormwater detention ponds and piping for the site are complete
- All dirt work for the site, all pad work for the buildings is complete
- Zoning and site design work is complete
- All shared site landscaping and entrance features are complete
- All underground utilities to the pads are complete
- Architectural plans for the buildings are complete
- Property entrance is complete
- Parking lot to be completed