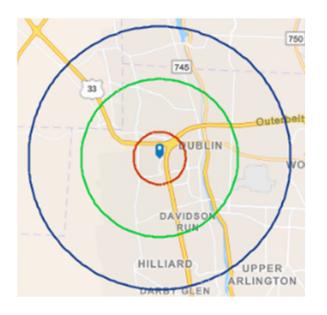

### RENDERING

1-MILE RADIUS DEMOS

**KEY FACTS** 

**3-MILE** RADIUS DEMOS

equity. brokerage

any time by the property owner.

offered "as is." The submission may be modified or withdrawn at

**KEY FACTS** 

36.7

5-MILE RADIUS DEMOS

183,843

any time by the property owner.

2.4

#### **KEY FACTS**

37.7