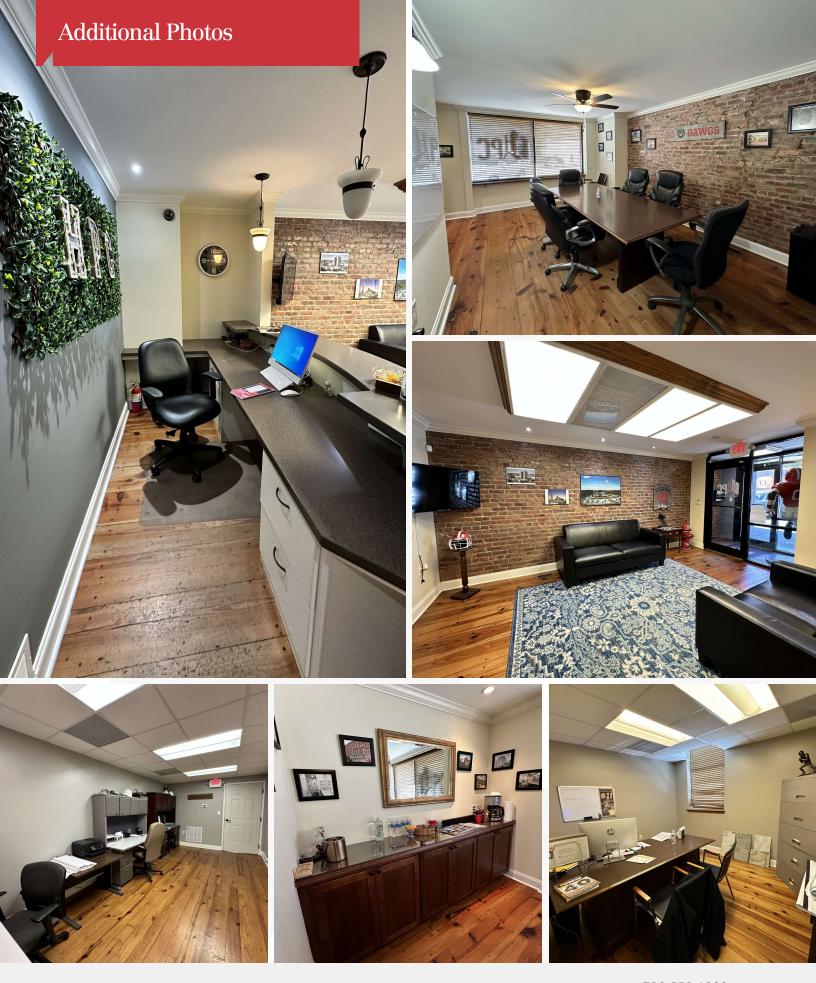

This historic building offers seven private offices, a conference room, a reception area, a break room, and three restrooms. It also has two large multi-purpose workstations/meeting areas, ideal for collaboration and productivity.