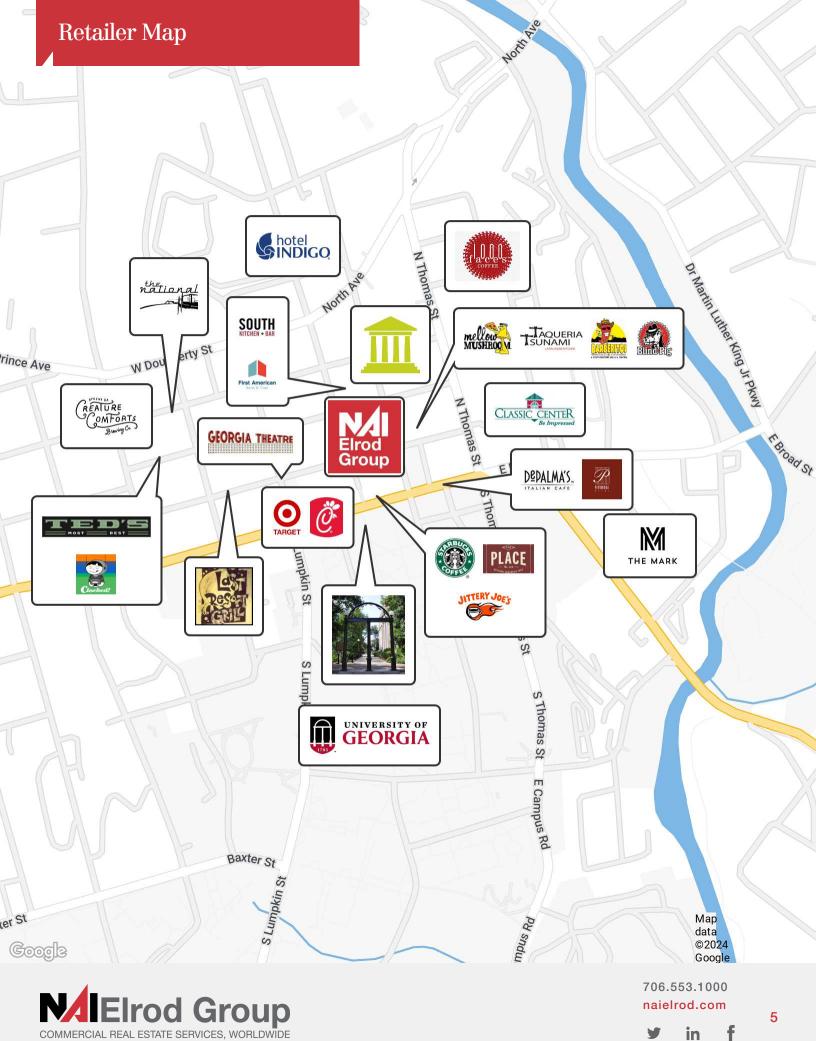

- Charming 100-Year-Old Downtown Office Building
- Just Across Washington Street from the ACC Courthouse & City Hall
- Only Two Blocks from UGA's North Campus

NO PARKING IN ALLEY

Convenient to Restaurants, Shopping, Entertainment, & The Classic Center

#### **Property Description**

Don't miss this charming 100-year-old downtown office building at 244 E Washington St, Athens, GA. The building is positioned just across from both the ACC Courthouse & City Hall and two blocks from UGA's North Campus—the ideal blend of convenience and historic charm. This property offers a prime location for your business, with many nearby restaurants, shops, and entertainment. This is an exceptional opportunity to own a historic office building that encapsulates the spirit of downtown Athens.