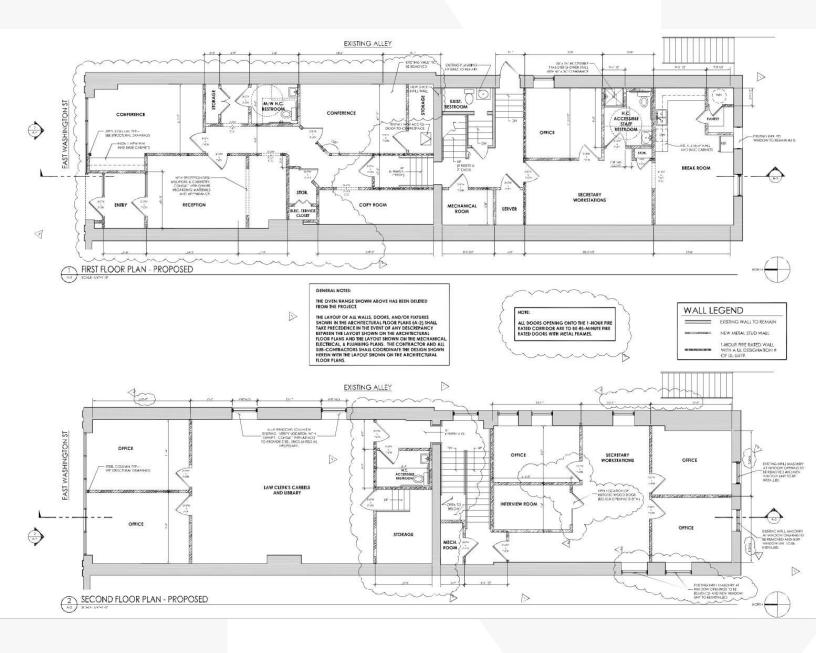

This historic building offers seven private offices, a conference room, a reception area, a break room, and three restrooms. It also has two large multi-purpose workstations/meeting areas, ideal for collaboration and productivity.

## Building Size 4,779 SF

| DLIVIOGNAFTIICS |            |                   |  |  |  |
|-----------------|------------|-------------------|--|--|--|
| Stats           | Population | Avg. HH<br>Income |  |  |  |
| 0.3 Miles       | 1,116      | \$54,786          |  |  |  |
| 0.5 Miles       | 5,663      | \$50,472          |  |  |  |
| 1 Mile          | 19,313     | \$48,294          |  |  |  |