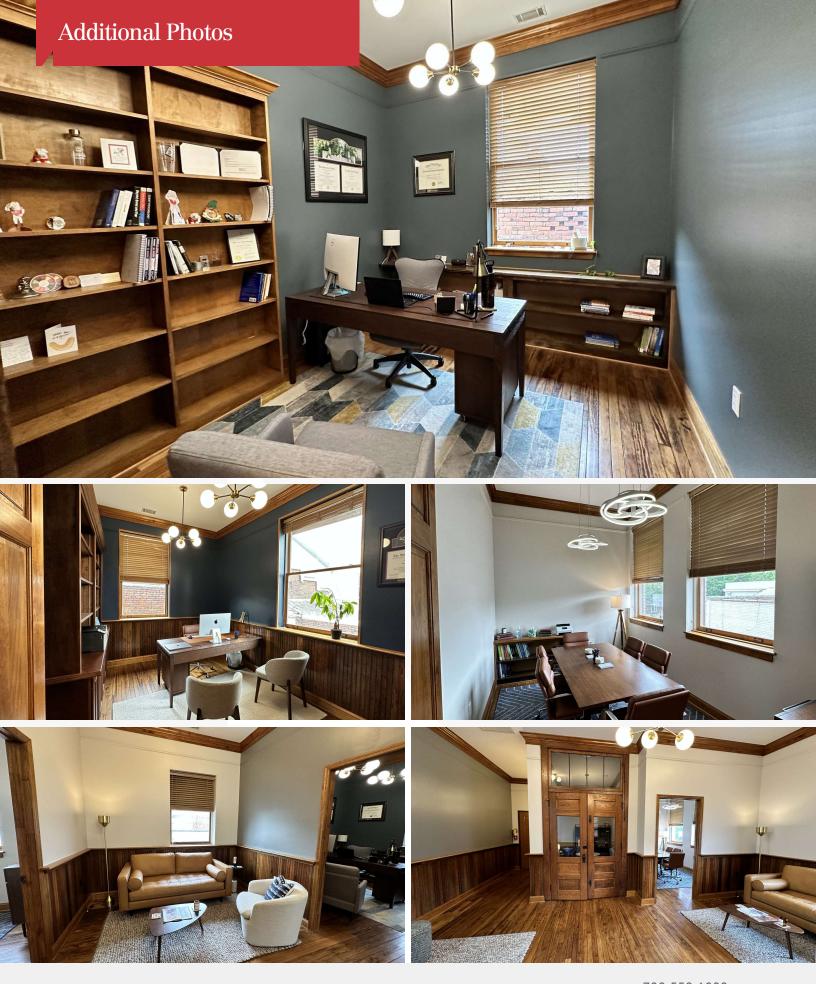

This historic building offers seven private offices, a conference room, a reception area, a break room, and three restrooms. It also has two large multi-purpose workstations/meeting areas, ideal for collaboration and productivity.