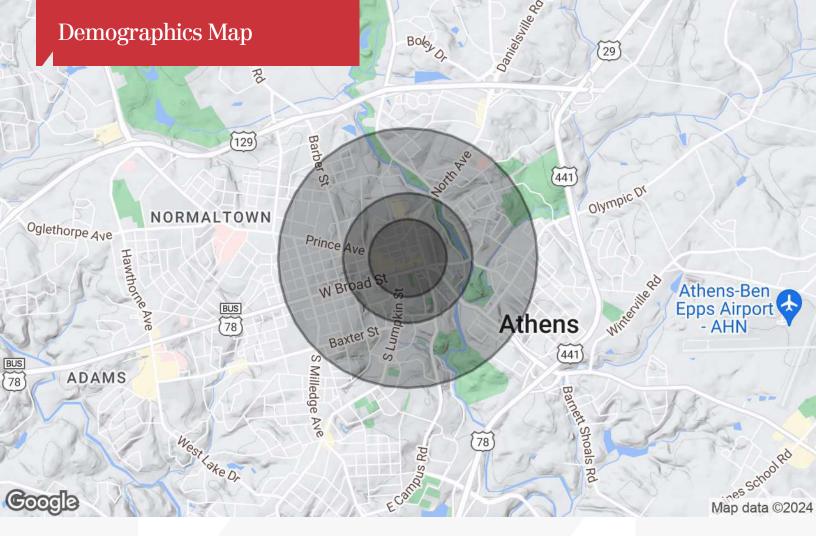

## Building Size 4,779 SF

| DLIVIOGNAFTIICS |            |                   |  |  |  |
|-----------------|------------|-------------------|--|--|--|
| Stats           | Population | Avg. HH<br>Income |  |  |  |
| 0.3 Miles       | 1,116      | \$54,786          |  |  |  |
| 0.5 Miles       | 5,663      | \$50,472          |  |  |  |
| 1 Mile          | 19,313     | \$48,294          |  |  |  |

in y

f

in

COMMERCIAL REAL ESTATE SERVICES, WORLDWIDE

| Population          | 0.3 Miles | 0.5 Miles | 1 Mile    |
|---------------------|-----------|-----------|-----------|
| TOTAL POPULATION    | 1,116     | 5,663     | 19,313    |
| MEDIAN AGE          | 27        | 27        | 27        |
| MEDIAN AGE (MALE)   | 27        | 28        | 27        |
| MEDIAN AGE (FEMALE) | 26        | 27        | 27        |
| Households & Income | 0.3 Miles | 0.5 Miles | 1 Mile    |
| TOTAL HOUSEHOLDS    | 583       | 2,373     | 6,642     |
| # OF PERSONS PER HH | 1.9       | 2.4       | 2.9       |
| AVERAGE HH INCOME   | \$54,786  | \$50,472  | \$48,294  |
| AVERAGE HOUSE VALUE | \$456,490 | \$349,512 | \$362,840 |
| Race                | 0.3 Miles | 0.5 Miles | 1 Mile    |
| % WHITE             | 79.0%     | 78.1%     | 75.2%     |
| % BLACK             | 13.7%     | 16.4%     | 18.0%     |
| % ASIAN             | 4.6%      | 3.2%      | 3.1%      |
| % HAWAIIAN          | 0.0%      | 0.0%      | 0.1%      |
| % INDIAN            | 0.5%      | 0.3%      | 0.5%      |
| % OTHER             | 2.1%      | 2.0%      | 3.3%      |
| Ethnicity           | 0.3 Miles | 0.5 Miles | 1 Mile    |
| % HISPANIC          | 5.1%      | 4.3%      | 5.4%      |
|                     |           |           |           |

\* Demographic data derived from 2020 ACS - US Census

706.553.1000 naielrod.com

7