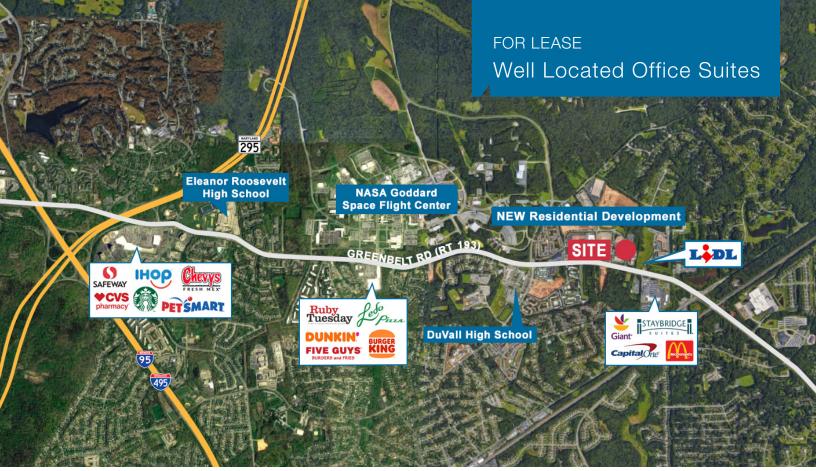

## **Property Details**

- Brand new office suites up to 16,785± SF available
- Property management nearby
- Abundant parking (3.5/1000 SF ratio)
- Quick access to the Capital Beltway (I-495/I-95) and Baltimore Washington Parkway (Route 295)
- Proximate to NASA Goddard Space Flight Center
- Corporate neighbors include: