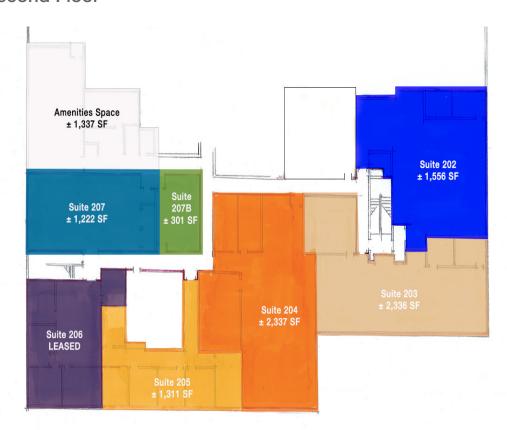

### Second Floor

# Available Suites

**SUITE 202** 

1,556± SF \$17.50 PSF

SUITE 203

2,336± SF \$17.50 PSF

SUITE 204

2,377± SF \$17.50 PSF

**SUITE 205** 

1,311± SF \$17.50 PSF

**SUITE 207** 

1,222± SF \$17.50 PSF

SUITE 207B

300± SF \$17.00 PSF

The information contained herein has been given to us by the owner of the property or other sources we deem reliable. We have no reason to doubt its accuracy, but we do not guarantee it. Floor plans, site plans and other graphic representations of this property have been reduced and reproduced, and are not necessarily to scale. All information should be verified prior to purchase or lease.