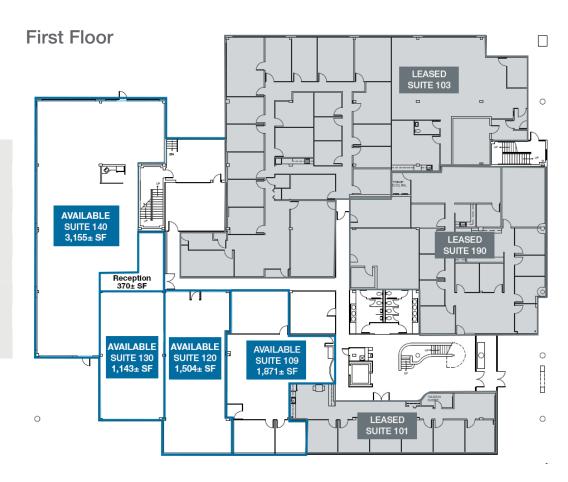

### **Available Suites**

**SUITE 109** 

1,871± SF \$17.50 PSF

**SUITE 120** 

1,504± SF \$17.50 PSF

**SUITE 130** 

1,143± SF \$17.50 PSF

SUITE 140

3,155± SF \$17.50 PSF

**Shell Condition** 