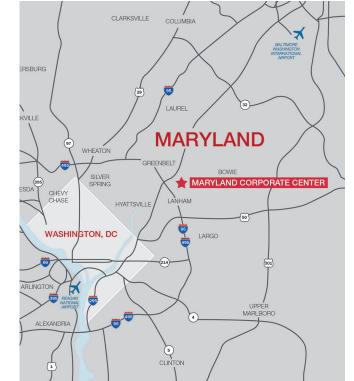

# 7501 Forbes Boulevard

Lanham, MD 20706

## **Property Details**

- Brand new office suites up to 16,785± SF available
- Property management nearby
- Abundant parking (3.5/1000 SF ratio)
- Quick access to the Capital Beltway (I-495/I-95) and Baltimore Washington Parkway (Route 295)
- Proximate to NASA Goddard Space Flight Center
- Corporate neighbors include: