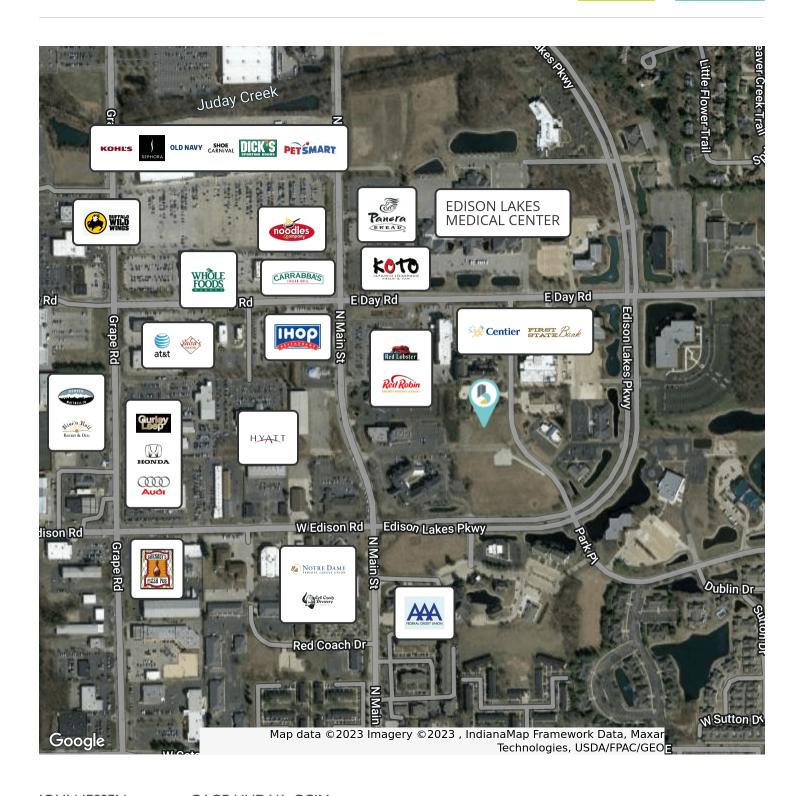

## PROPERTY HIGHLIGHTS

- 1.71 acre parcel located in the Edison Lakes Corporate Park
- · Ready for development with curb cut, roadway lighting, and landscape grading already completed
- Zoned C-1 for office or retail use
- · Ideal for professional or medical office users
- · Proximal to the Main/Grape retail corridor, the St. Joseph Hospital, and many residential communities