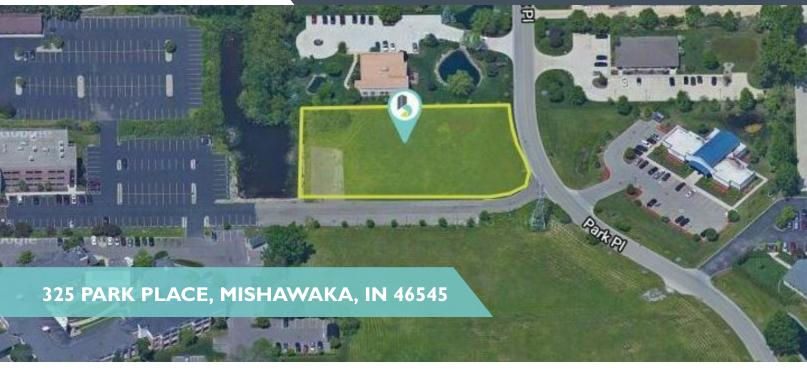

## **325 PARK PLACE**

## PROPERTY HIGHLIGHTS

- 1.71 acre parcel located in the Edison Lakes Corporate Park
- · Ready for development with curb cut, roadway lighting, and landscape grading already completed
- Zoned C-1 for office or retail use
- · Ideal for professional or medical office users
- · Proximal to the Main/Grape retail corridor, the St. Joseph Hospital, and many residential communities

## 325 PARK PLACE, MISHAWAKA, IN 46545

SALE

LAND

JOHN JESSEN

Managing Director 574.968.9270 jjessen@bradleyco.com GAGE HUDAK, CCIM

Vice President 574.855.5706 ghudak@bradleyco.com