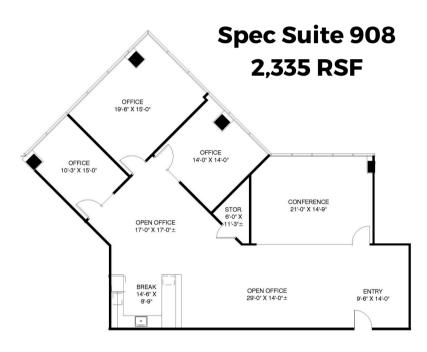

## LOCATION

- Minutes from Preston Center, Central Expressway, and Dallas North Tollway
- Less than 5 minutes from the Medical District of Dallas

**Spec Suite 907** 

**Suite 800 16,978 RSF** 