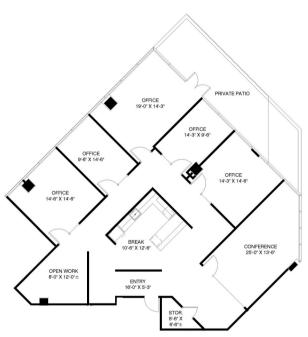

## LOCATION

- Minutes from Preston Center, Central Expressway, and Dallas North Tollway
- Less than 5 minutes from the Medical District of Dallas

**Spec Suite 907** 

**Suite 800 16,978 RSF** 