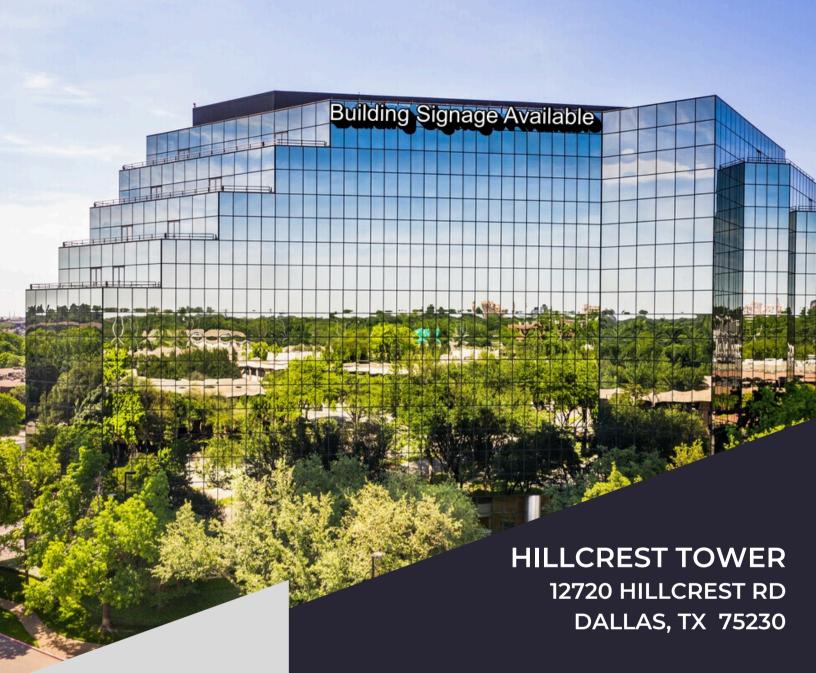

## BUILDING INFORMATION

- Top of Building Signage, Seen by 300,000 Eyes Daily, in Connection with Suite 800 - 16,798 RSF lease
- 5 Minutes from LBJ, NCX, and DNT
- Fresh Deli
- 30 Person Building Conference Room
- · Covered parking available
- On-site Management, Engineering, & Security
- Move-in ready space available

## LOCATION

- Minutes from Preston Center, Central Expressway, and Dallas North Tollway
- Less than 5 minutes from the Medical District of Dallas

**Spec Suite 907** 

**Suite 800 16,978 RSF** 