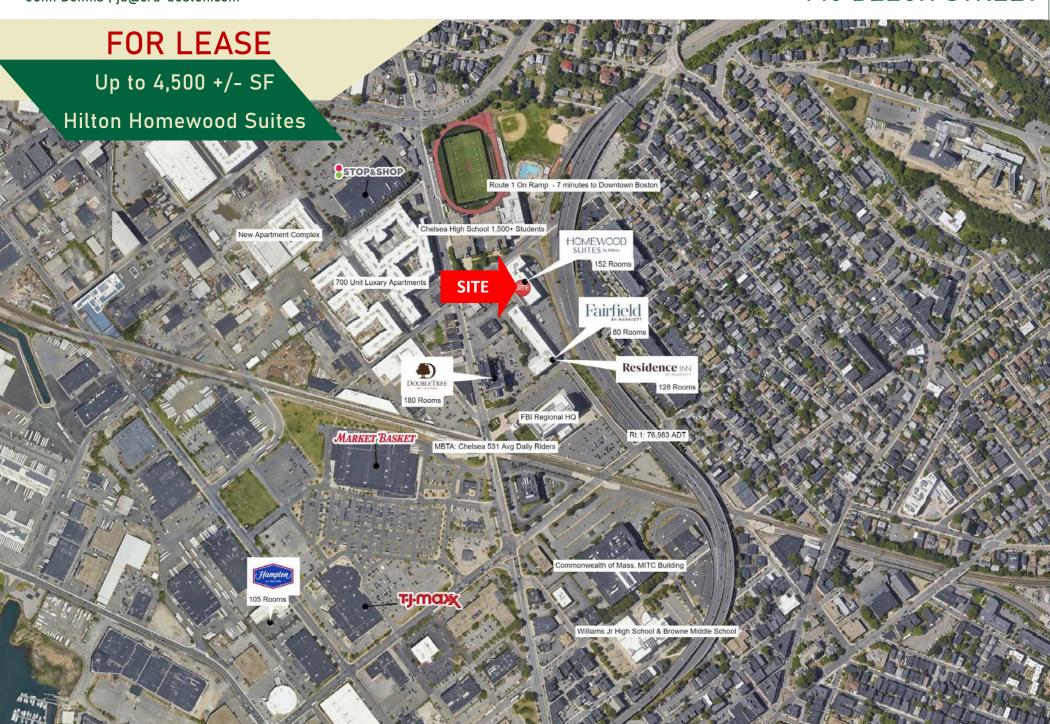

## SITE OVERVIEW

- Ground level of Hilton
   Homewood Suites with parking
- 465 hotel rooms within walking distance
- Densely Populated
- Heavy Traffic at an on-ramp to Rt. 1
- 7 minutes to Downtown Boston
- Great mix of retail, office, hotel, and student traffic
- Over 1,000 new apartments within walking distance
- Proximate to the Chelsea commuter rail station and Silver Line "T" Station