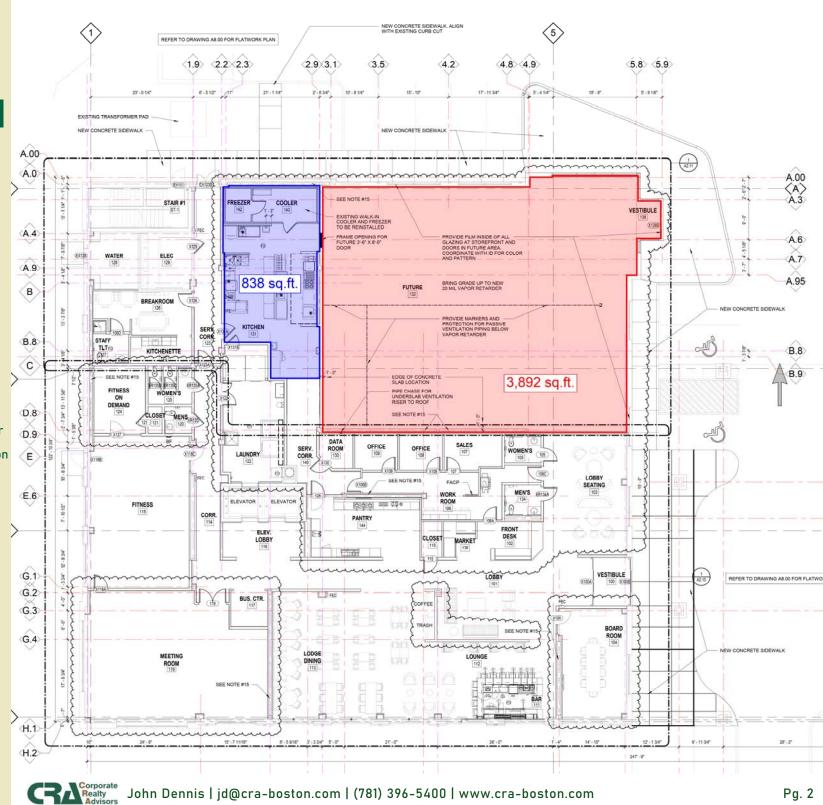

ites with parking
- 465 hotel rooms within walking distance
- Densely Populated
- Heavy Traffic at an on-ramp to Rt. 1
- 7 minutes to Downtown Boston
- Great mix of retail, office, hotel, and student traffic
- Over 1,000 new apartments within walking distance
- Proximate to the Chelsea commuter rail station and Silver Line "T" Station

| POPULATION |         |
|------------|---------|
| .05 Mile   | 12,692  |
| 1 Mile     | 53,779  |
| 2 Miles    | 165,342 |
| 3 Miles    | 327,911 |

## AVERAGE HH INCOME

| .05 Mile | \$104,563 |
|----------|-----------|
| 1 Mile   | \$98,469  |
| 2 Miles  | \$120,015 |
| 3 Miles  | \$133,849 |

| EMPL0YEES |         |  |
|-----------|---------|--|
| .05 Mile  | 6,277   |  |
| 1 Mile    | 21,045  |  |
| 2 Miles   | 58,560  |  |
| 3 Miles   | 211,819 |  |