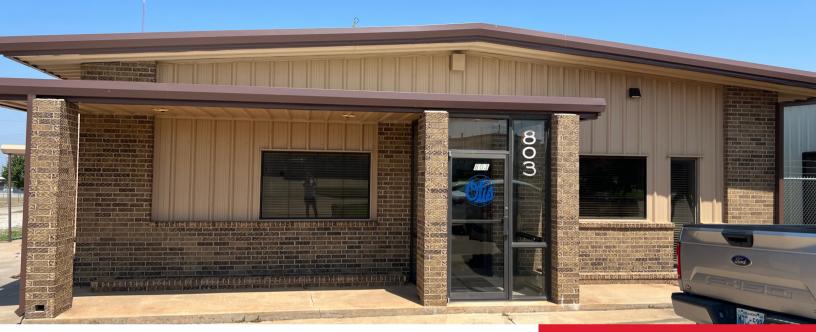

# 803 SW 83rd St.

Oklahoma City, Oklahoma

# INDUSTRIAL BUILDING FOR LEASE

#### **PROPERTY INFO:**

- Lease Rate: \$10.00 / SF
- Office & training room is approx. 3200 Sq. Ft.
- Mezzanine 916 Sq. Ft.
- I-I2xI4 OH door
- I-Jib Crane floor mounted.
- 200-amp I20/240 volt 3-phase 4W Service.

#### **PROPERTY FEATURES:**

- New Roof 2022
- Bldg. exterior has been painted.
- New HVAC systems (2-total) 2023
- All new LED lighting interior and exterior.
- Large training room Yard care included in Lease.