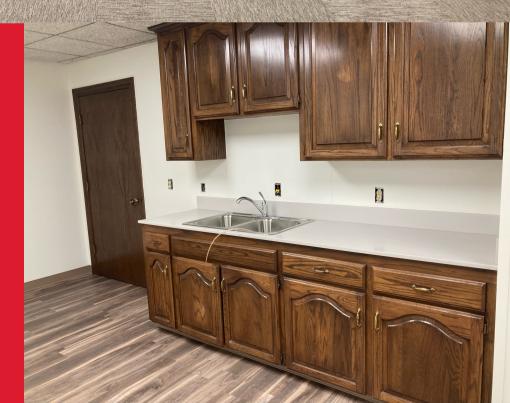

#### **PROPERTY INFO:**

- Lease Rate: \$10.00 / SF
- Office & training room is approx. 3200 Sq. Ft.
- Mezzanine 916 Sq. Ft.
- I-I2xI4 OH door
- I-Jib Crane floor mounted.
- 200-amp I20/240 volt 3-phase 4W Service.

#### **PROPERTY FEATURES:**

- New Roof 2022
- Bldg. exterior has been painted.
- New HVAC systems (2-total) 2023
- All new LED lighting interior and exterior.
- Large training room Yard care included in Lease.