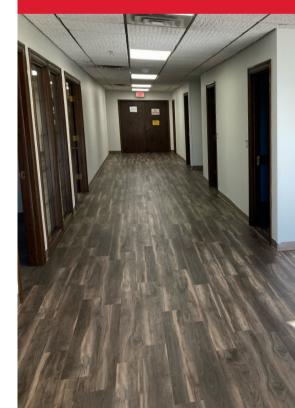

#### **PROPERTY INFO:**

- Lease Rate: \$10.00 / SF
- Office & training room is approx. 3200 Sq. Ft.
- Mezzanine 916 Sq. Ft.
- I-I2xI4 OH door
- I-Jib Crane floor mounted.
- 200-amp I20/240 volt 3-phase 4W Service.

#### **PROPERTY FEATURES:**

- New Roof 2022
- Bldg. exterior has been painted.
- New HVAC systems (2-total) 2023
- All new LED lighting interior and exterior.
- Large training room Yard care included in Lease.