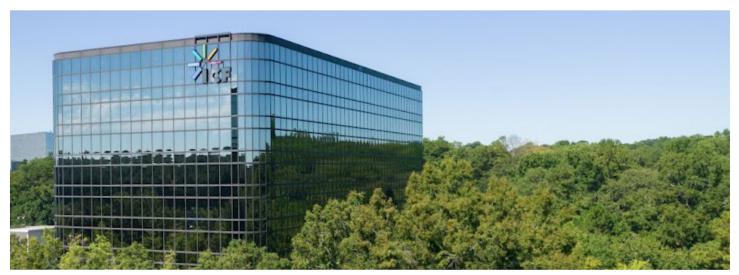

## **2635 CENTURY PARKWAY**

Northlake | Atlanta

## **BUILDING SPECIFICATIONS**

| Square Footage     | 226,516 SF |
|--------------------|------------|
| No. of Floors      | 10         |
| Typical Floor Size | 23,278 SF  |
| Total Parking      | 3.7/1,000  |