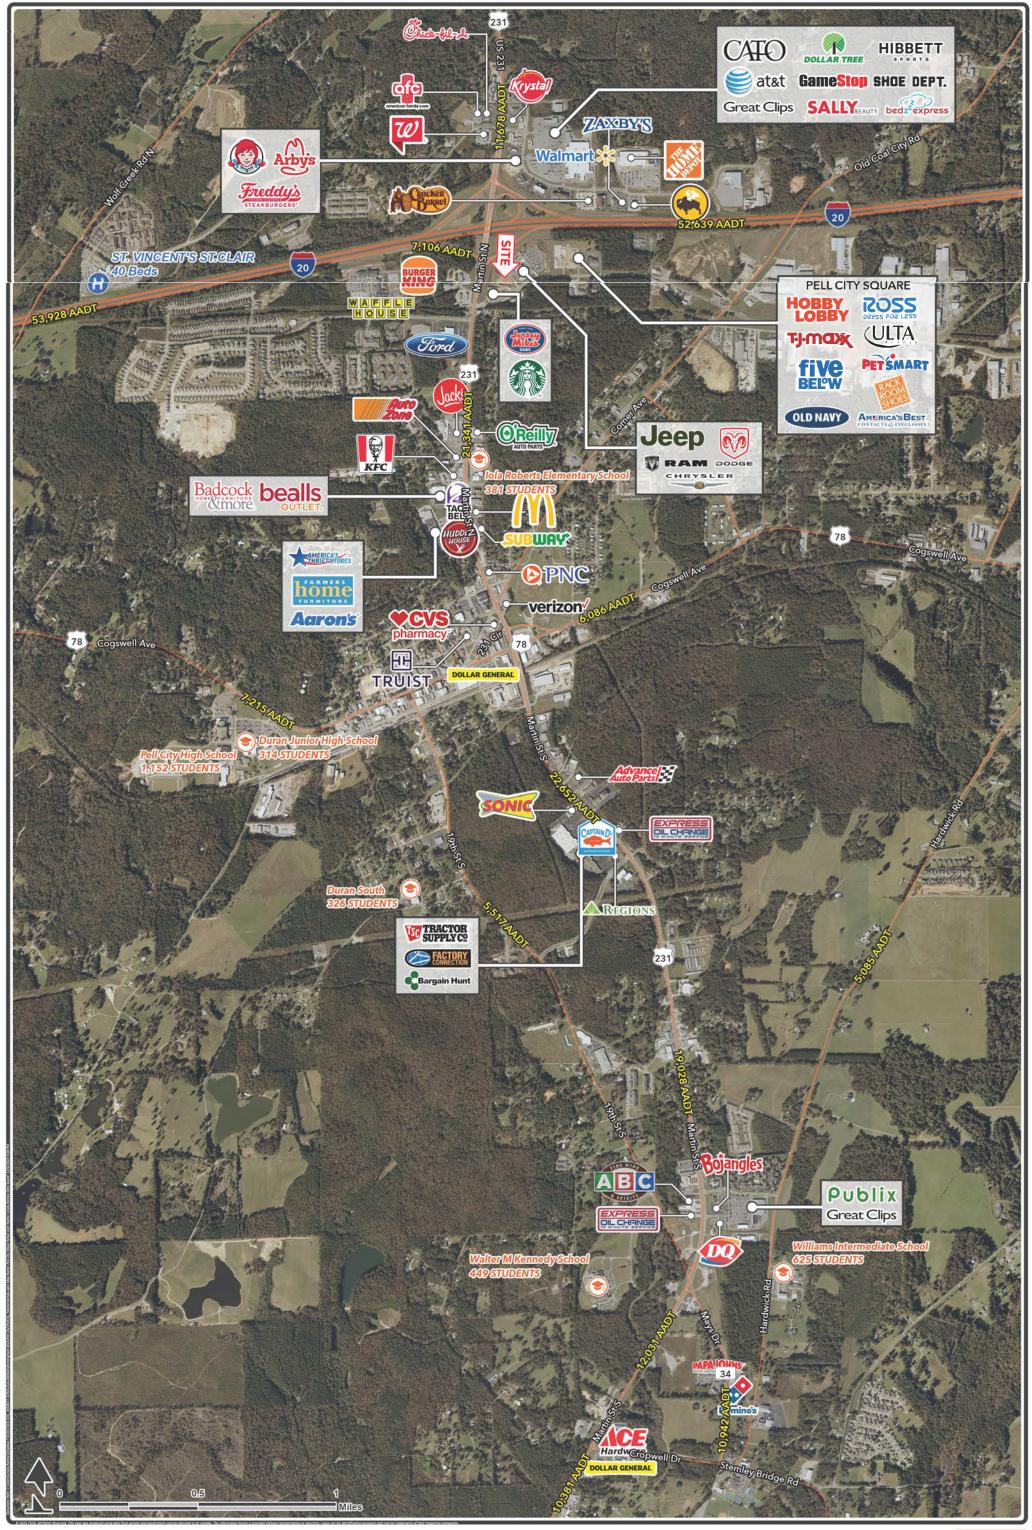

#### **LOCATION DESCRIPTION**

Subject property sits at the SEC of I-85 and US Hwy 231 providing maximum frontage and visibility in the market. The proposed center shadows the recent Pell City Square with Hobby Lobby, TJX, Ross, and Ulta among others. Pell City is one of the fastest growing suburbs of the Birmingham MSA with 10% population increase since 2020. Pell City has a 20-25 mile drive time pull and is the entrance to Logan Martin Lake, the most trafficked lake of the Birmingham MSA.

#### **PROPERTY HIGHLIGHTS**

- Market best visibility to both US Highway 231 (20,488 CPD), and Interstate 20 (56,841 CPD)
- Shadow Anchor of Pell City Square
- Multiple endcap spaces available

| <b>DEMOGRAPHICS</b> | 3 MILES  | 5 MILES  | 7 MILES  |
|---------------------|----------|----------|----------|
| POPULATION          | 10,744   | 18,599   | 27,357   |
| DAYTIME POPULATION  | 14,757   | 20,818   | 26,730   |
| HOUSEHOLDS          | 4,241    | 7,297    | 10,838   |
| AVERAGE HH INCOME   | \$79,941 | \$81,257 | \$85,865 |