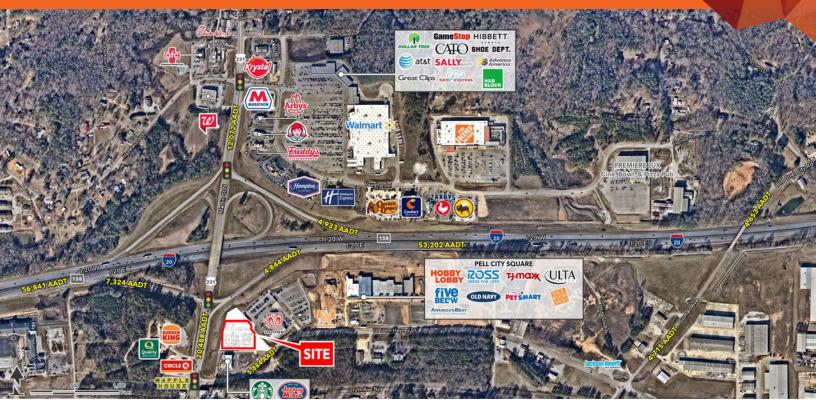

#### **LOCATION DESCRIPTION**

Subject property sits at the SEC of I-85 and US Hwy 231 providing maximum frontage and visibility in the market. The proposed center shadows the recent Pell City Square with Hobby Lobby, TJX, Ross, and Ulta among others. Pell City is one of the fastest growing suburbs of the Birmingham MSA with 10% population increase since 2020. Pell City has a 20-25 mile drive time pull and is the entrance to Logan Martin Lake, the most trafficked lake of the Birmingham MSA.

#### **PROPERTY HIGHLIGHTS**

- Market best visibility to both US Highway 231 (20,488 CPD), and Interstate 20 (56,841 CPD)
- Shadow Anchor of Pell City Square
- Multiple endcap spaces available

| <b>DEMOGRAPHICS</b> | 3 MILES  | 5 MILES  | 7 MILES  |
|---------------------|----------|----------|----------|
| POPULATION          | 10,744   | 18,599   | 27,357   |
| DAYTIME POPULATION  | 14,757   | 20,818   | 26,730   |
| HOUSEHOLDS          | 4,241    | 7,297    | 10,838   |
| AVERAGE HH INCOME   | \$79,941 | \$81,257 | \$85,865 |