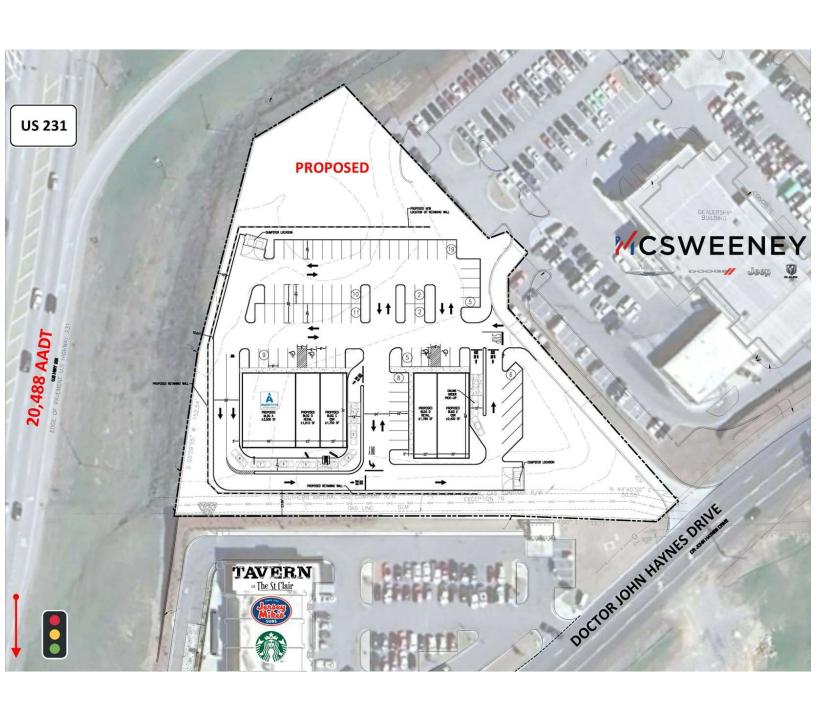

### SHADOW ANCHOR DEVELOPMENT

#### **LOCATION DESCRIPTION**

Subject property sits at the SEC of I-85 and US Hwy 231 providing maximum frontage and visibility in the market. The proposed center shadows the recent Pell City Square with Hobby Lobby, TJX, Ross, and Ulta among others. Pell City is one of the fastest growing suburbs of the Birmingham MSA with 10% population increase since 2020. Pell City has a 20-25 mile drive time pull and is the entrance to Logan Martin Lake, the most trafficked lake of the Birmingham MSA.

#### **PROPERTY HIGHLIGHTS**

- Market best visibility to both US Highway 231 (20,488 CPD), and Interstate 20 (56,841 CPD)
- Shadow Anchor of Pell City Square
- Multiple endcap spaces available

| <b>DEMOGRAPHICS</b> | 3 MILES  | 5 MILES  | 7 MILES  |
|---------------------|----------|----------|----------|
| POPULATION          | 10,744   | 18,599   | 27,357   |
| DAYTIME POPULATION  | 14,757   | 20,818   | 26,730   |
| HOUSEHOLDS          | 4,241    | 7,297    | 10,838   |
| AVERAGE HH INCOME   | \$79,941 | \$81,257 | \$85,865 |