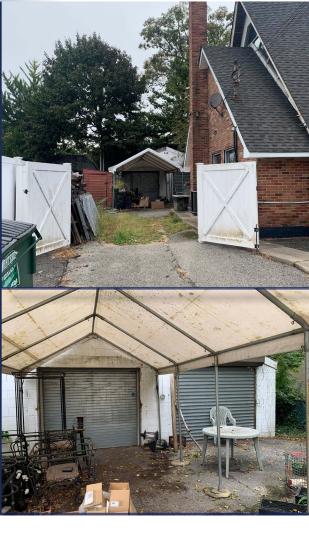

Renovated, insulated garage/storage building at rear, two adaptable floors

Located just two blocks south of Jericho Tpke on West Walt Whitman Rd (Rte 110), across from the Walt Whitman Shops and minutes from the Long Island Expy. and