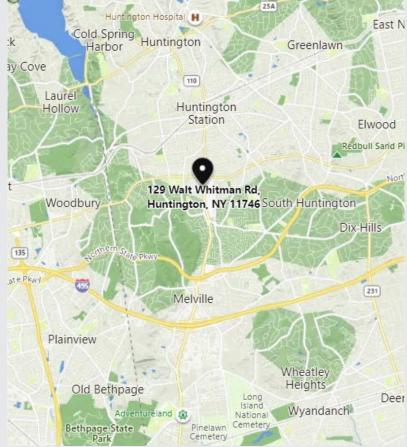

rtunity!

One-of-a-kind wood frame design rises above the suburban landscape surrounding it

Renovated, insulated garage/storage building at rear, two adaptable floors

Located just two blocks south of Jericho Tpke on West Walt Whitman Rd (Rte 110), across from the Walt Whitman Shops and minutes from the Long Island Expy. and

Northern State Pkwy.

For further information or to arrange an inspection, please contact exclusive broker(s):

### **ALBERTO FIORINI**

L U S I V

E

Managing Principal (631) 392-0784 Ext. 102 (516) 652-7159 Cell afiorini@alliancerealestate.info

## **SCOTT HARZ**

Associate (631) 392-0784 Ext. 114 (631) 495-4474 Cell sharz@alliancerealestate.info 44 W. Jefryn Blvd, Suite M Deer Park, NY 11729 P: 631-392-0784 F: 631-392-0785 www.alliancerealestate.info