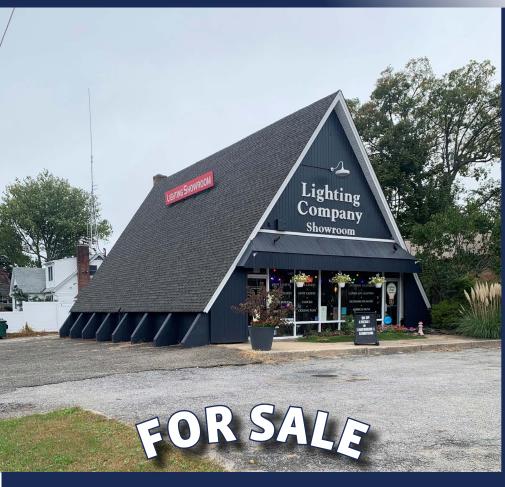

# 129 WALT WHITMAN RD. HUNTINGTON STA., NY 11746

**Asking \$1,395,000** 

# PROPERTY HIGHLIGHTS

Corner location with great visibility on heavily traveled Broadhollow Rd / Rte 110.

Will be delivered vacant - Great Owner-User / Investor Opportunity!

One-of-a-kind wood frame design rises above the suburban landscape surrounding it