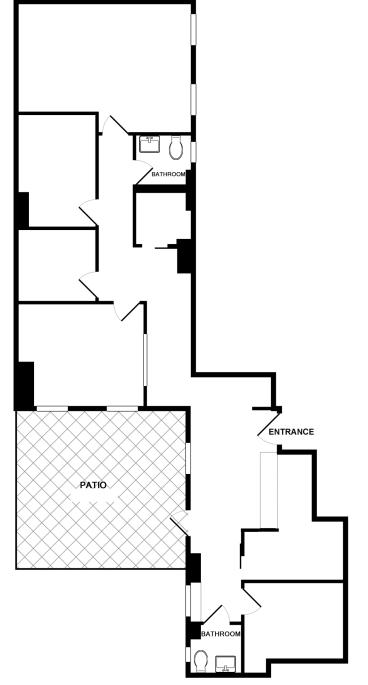

## PROPERTY DETAILS

**PREMISES** 

Ground Floor: 1,300 square feet Outdoor Patio: 300 square feet

**TERM** 

Long Term

**POSSESSION** 

**Immediate** 

**CEILINGS** 

The space is currently laid out with a reception area, waiting room, two exam rooms, two bathrooms, a consult, lab, and a kitchen. It was formerly used as a neurologists office, and is suited for various uses and specialties utilizing the current layout, or it can be reconfigured to your own needs.