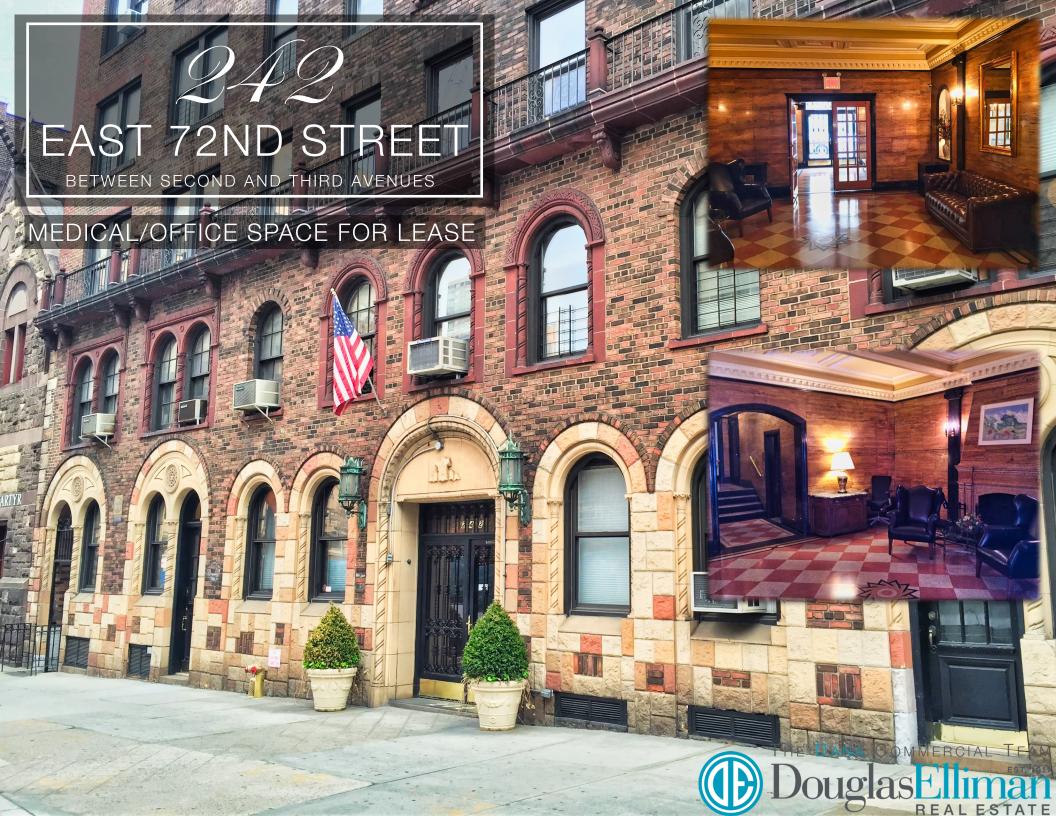

## **FFATURES**

This Medical Office is situated between Second and

Third Avenues in a beautiful pre-war residential apartment building. The building features 24 hour access and a stunningly renovated lobby with friendly building staff who will greet your patients as they enter.

The space is currently laid out with a reception area, waiting room, two exam rooms, two bathrooms, a consult, lab, and a kitchen. It was formerly used as a neurologists office, and is suited for various uses and specialties utilizing the current layout, or it can be reconfigured to your own needs.