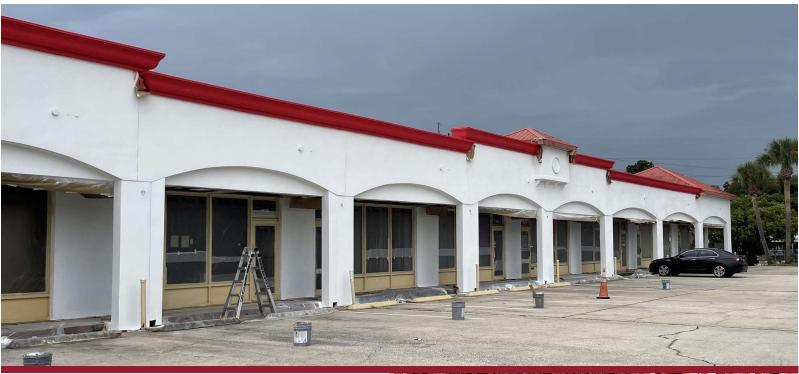

#### LISTING DATA

Available SF:Suite 1664 -1,735 SFOffice/Showroom:750 ± SFClear Height:14'Door:One (1) Grade Level Door

**Comments:** This property offers extensive frontage to N Ronald Reagan Blvd, optionality for signage on the monument in the center, and double access to either side of the building. Additionally, a brand new façade and interior buildout with a functional office/ showroom to warehouse layout with loading in the rear.