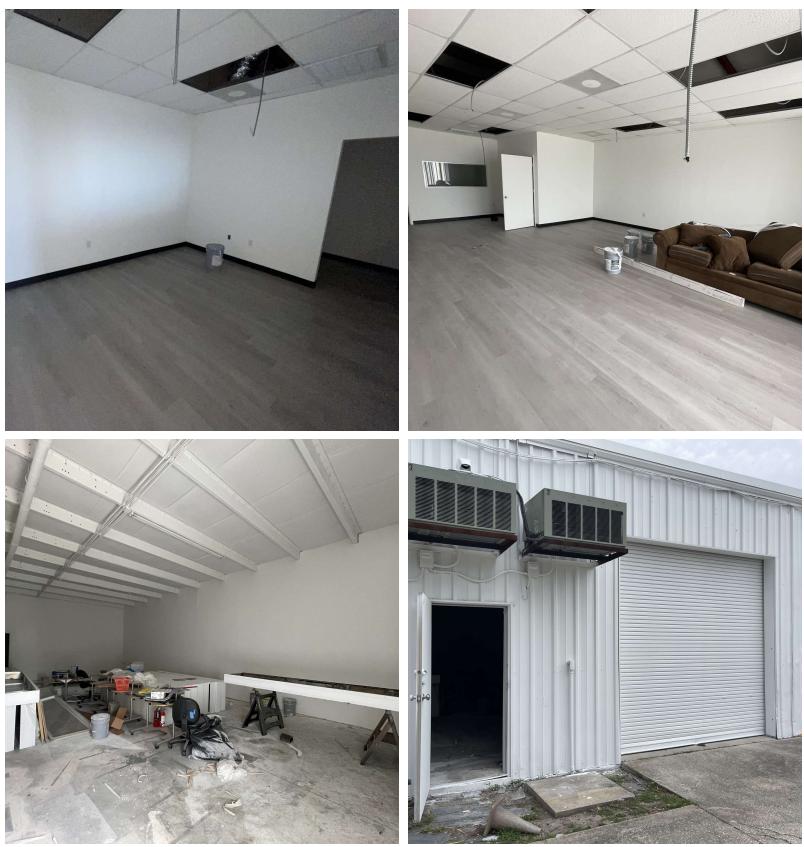

#### LISTING DATA

Available SF:Suite 1664 -1,735 SFOffice/Showroom:750 ± SFClear Height:14'Door:One (1) Grade Level Door

**Comments:** This property offers extensive frontage to N Ronald Reagan Blvd, optionality for signage on the monument in the center, and double access to either side of the building. Additionally, a brand new façade and interior buildout with a functional office/ showroom to warehouse layout with loading in the rear.