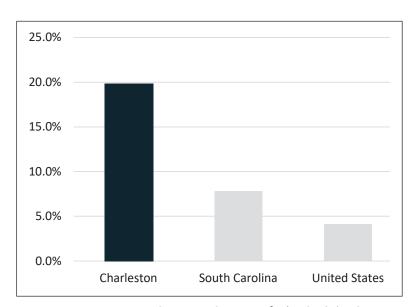

### **POPULATION GROWTH:**

UNITED STATES AVERAGE GROWTH

2X
SOUTH CAROLINA
AVERAGE GROWTH

Sources: U.S. Bureau of Labor Statistics, CRDA.org