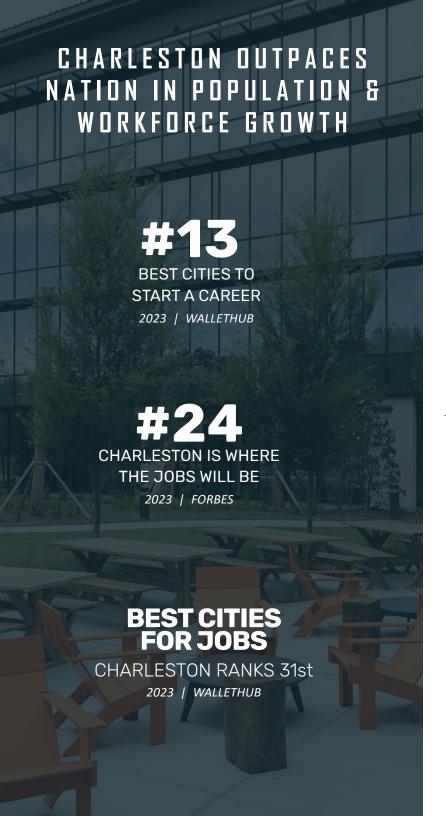

### **WORKFORCE GROWTH:**

37.5%
ADULTS WITH A
BACHELOR'S DEGREE

4X
WORKFORCE GROWTH
THAN UNITED STATES
AVERAGE

Sources: U.S. Bureau of Labor Statistics, CRDA.org

BRIDGE-COMMERCIAL.COM