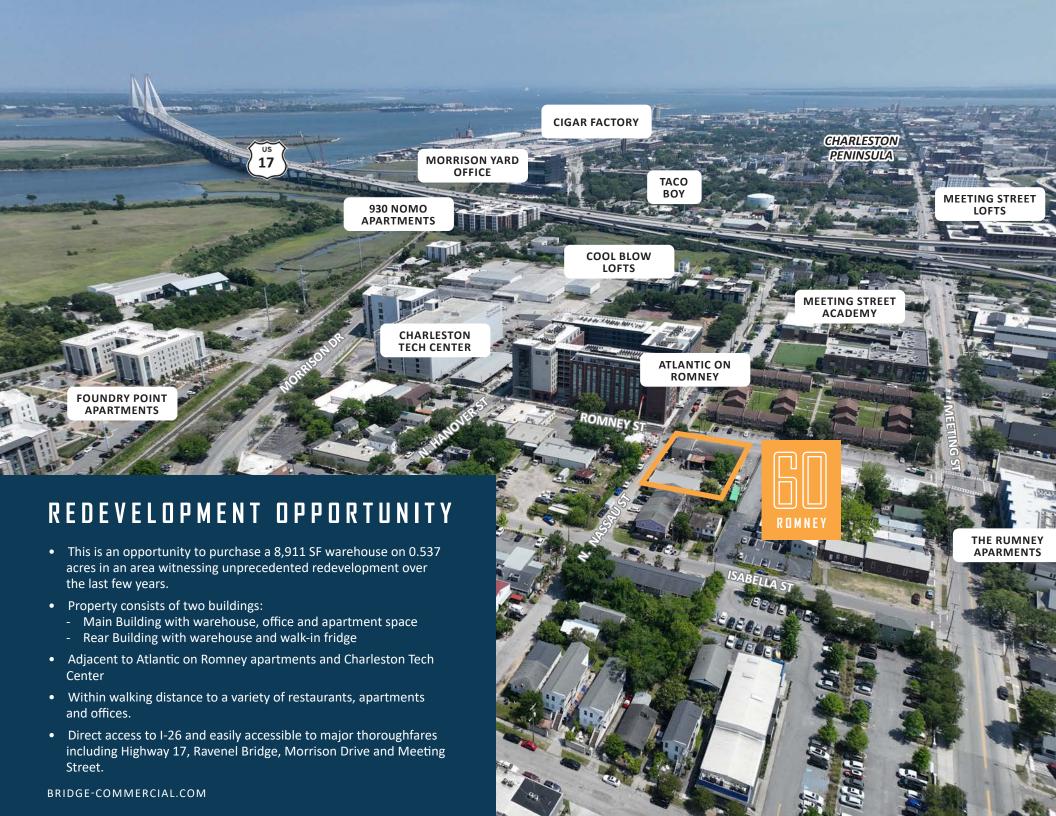

### EAST CENTRAL & NOMO VIBE

## PROXIMATE TO RETAIL & MULTIFAMILY

### **RESTAURANTS**

Baker & Brewer Big Bad Breakfast Butcher & Bee Crust Wood Fired Pizza Edmund's Oast Gale Restaurant Gobble Gobble Heavy's Barburger Home Team Barbeque Kickin Chicken Leon's Lewis Barbeque Little Jack's Tavern Melfi's Revelry Brewing

Rodney Scott's Barbeque

Rutledge Cab Company Santi's Taco Boy The Daily The Royal American VIP Bistro 511 Meeting Morrison Yard 930 NoMo The Enclave Atlantic on Romney The Guild Cormac The Merchant

The Porter

Elan Midtown

**Foundry Point** 

**Meeting Street Lofts** 

Element 29

| UNDER CONSTRUCTION |               |             |  |
|--------------------|---------------|-------------|--|
| 1                  | Cormac        | Multifamily |  |
| 2                  | The Morrison  | Office      |  |
| 3                  | 55 Romney     | Multifamily |  |
| 4                  | 651 Meeting   | Multifamily |  |
| 5                  | Morrison Yard | Office      |  |
| 6                  | Morrison Yard | Office      |  |
| 7                  | Моху          | Hotel       |  |

| PROPOSED |                 |             |  |
|----------|-----------------|-------------|--|
| 1        | ILA             | Mixed-Use   |  |
| 2        | Flatiron        | Hotel       |  |
| 3        | County Site     | Mixed-Use   |  |
| 4        | Origin Partners | Hotel       |  |
| _ 5      | ILA Pension     | Multifamily |  |
| 6        | 584 Meeting     | Multifamily |  |
| 7        | Regis Milk      | Multifamily |  |
| 8        | Archer School   | Multifamily |  |
|          |                 |             |  |