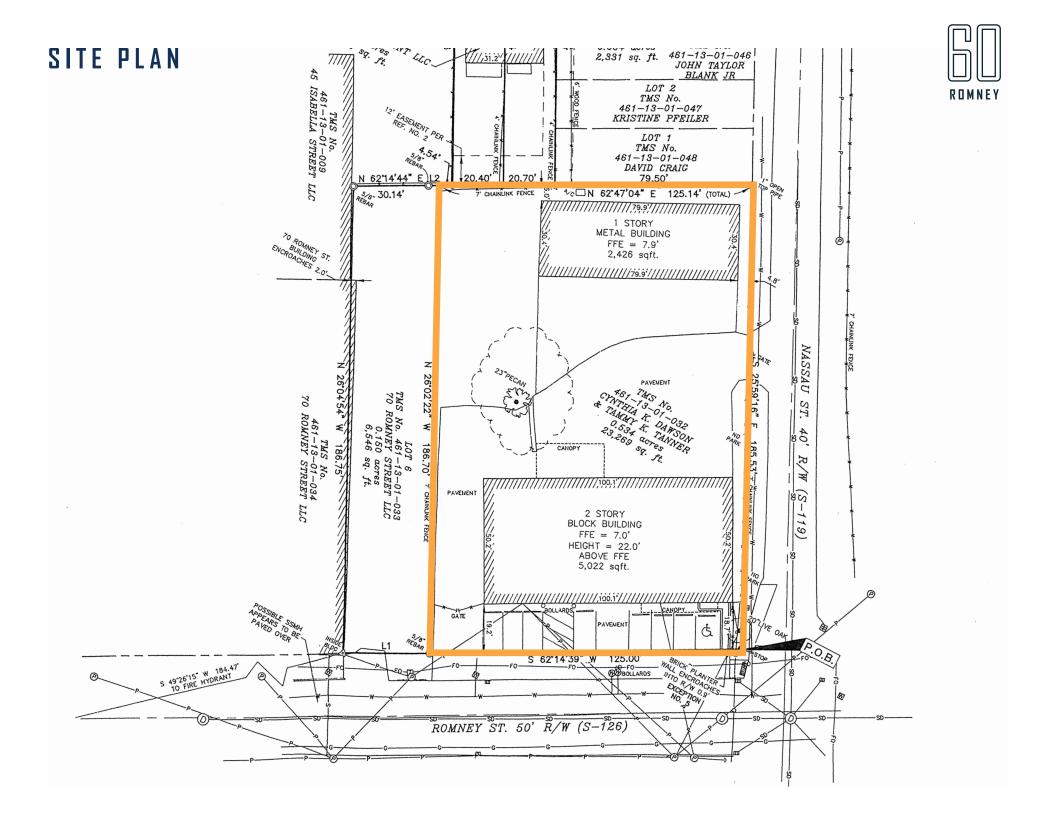

### PROPERTY SUMMARY

ADDRESS: 60 Romney Street Charleston, SC 29403

8,911 SF Total

**BUILDING SF:** 6,476 SF Front Building

2,435 SF Rear Building

**ZONING:** UP (Upper Peninsula)

YEAR BUILT: 1985 and 2000 (rear building)

LOT SIZE: 0.537 acres

FLOOD ZONE: AE

### MAIN BUILDING - TWO STORIES

### REAR BUILDING - ONE STORY