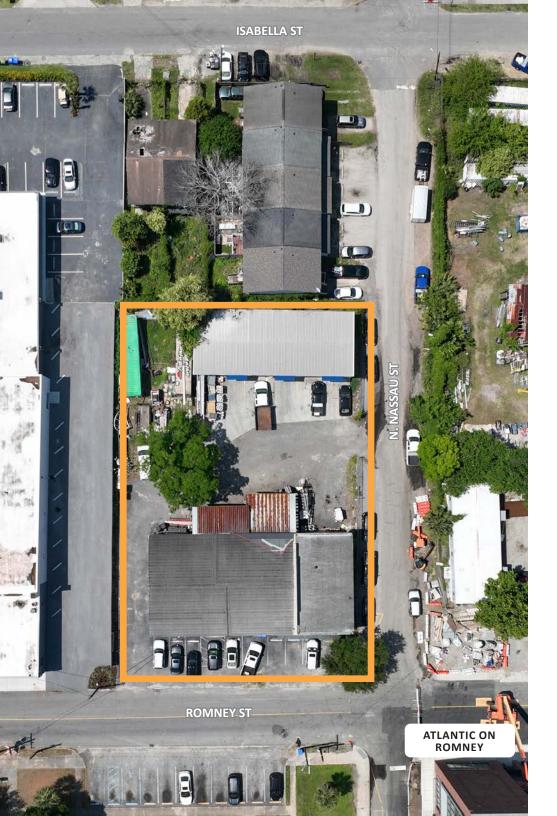

### PROPERTY SUMMARY

ADDRESS: 60 Romney Street Charleston, SC 29403

8,911 SF Total

**BUILDING SF:** 6,476 SF Front Building

2,435 SF Rear Building

**ZONING:** UP (Upper Peninsula)

YEAR BUILT: 1985 and 2000 (rear building)

LOT SIZE: 0.537 acres

FLOOD ZONE: AE