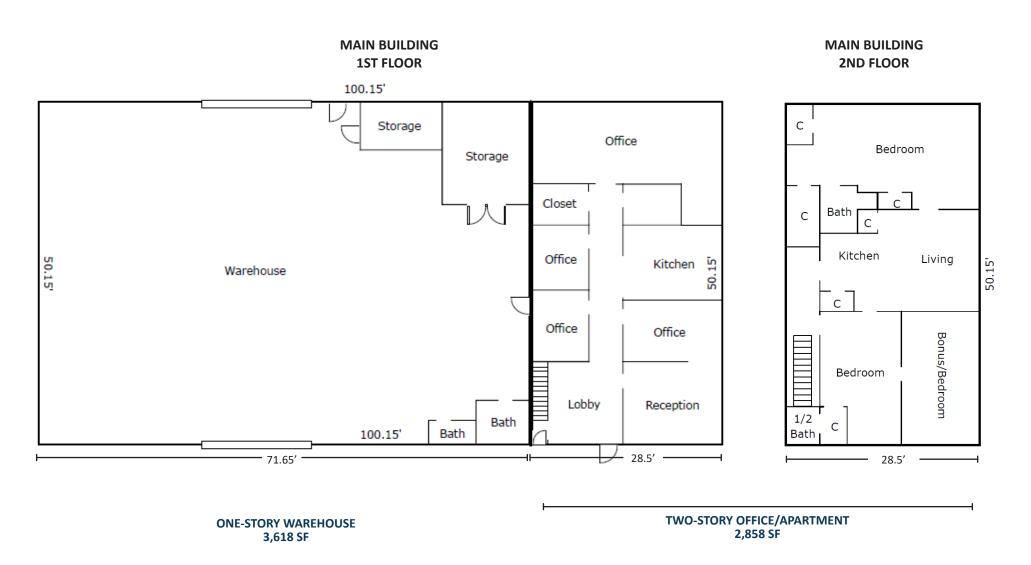

### PROPERTY SUMMARY

ADDRESS: 60 Romney Street Charleston, SC 29403

8,911 SF Total

**BUILDING SF:** 6,476 SF Front Building

2,435 SF Rear Building

**ZONING:** UP (Upper Peninsula)

YEAR BUILT: 1985 and 2000 (rear building)

### MAIN BUILDING - TWO STORIES