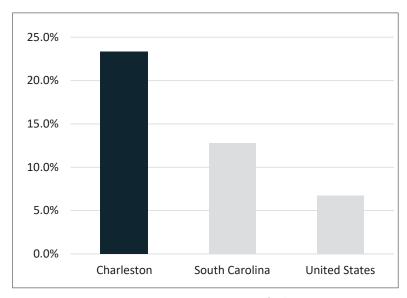

### **POPULATION GROWTH:**

UNITED STATES AVERAGE GROWTH

2X
SOUTH CAROLINA
AVERAGE GROWTH

Sources: U.S. Bureau of Labor Statistics, CRDA.org