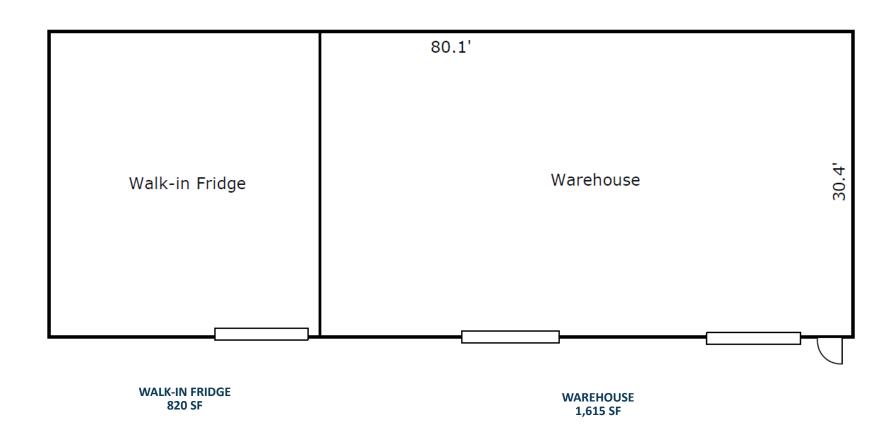

### PROPERTY SUMMARY

ADDRESS: 60 Romney Street Charleston, SC 29403

8,911 SF Total

**BUILDING SF:** 6,476 SF Front Building

2,435 SF Rear Building

**ZONING:** UP (Upper Peninsula)

YEAR BUILT: 1985 and 2000 (rear building)

### REAR BUILDING - ONE STORY