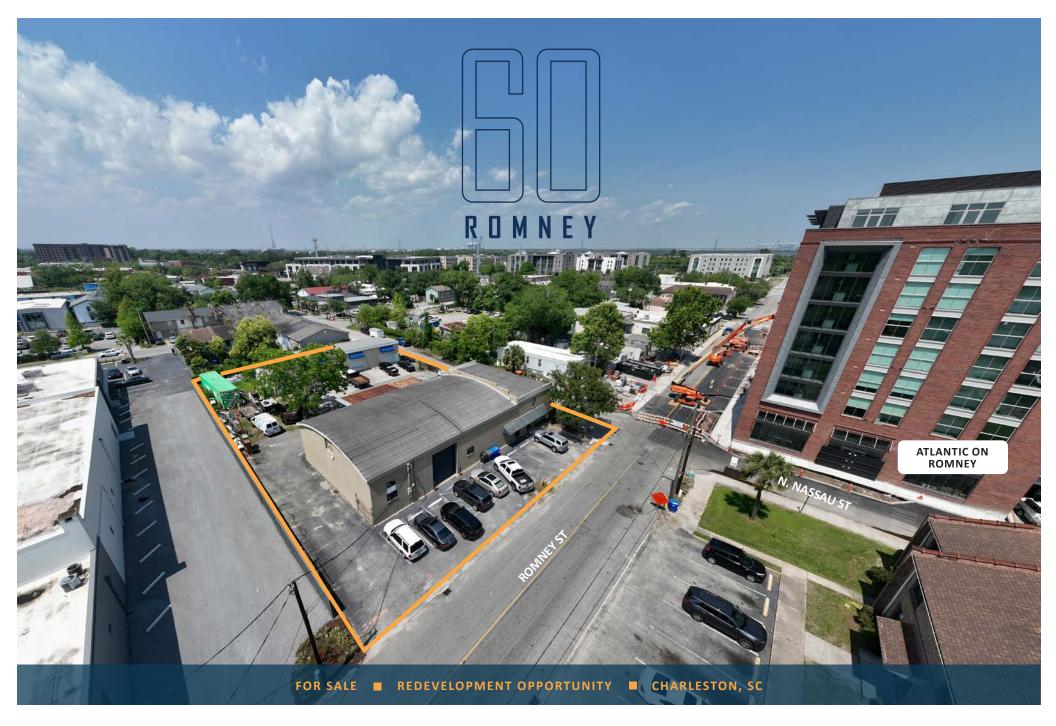

# SUPERIOR LOCATION ON THE UPPER PENINSULA ROMNEY ST ROMNEY

PACIFIC BOX Mixed-Use/ Office/Restaurants

PhishLabs BoomTown One Nine Pro Rancho Lewis Sushi-Wa

HALF MILE NORTH Mixed-Use/ Office/Restaurants

Blue Acorn in/PACT Software SIB Edmund's Oast Butcher & Bee

ATLANTIC ON ROMNEY
Multifamily

304 units

**THE MERCHANT** Multifamily

231 units

**FOUNDRY POINT**Multifamily

276 units

CHARLESTON TECH CENTER Office

6 Stories of Class A Office Space

### PROPERTY SUMMARY

ADDRESS: 60 Romney Street Charleston, SC 29403

8,911 SF Total

**BUILDING SF:** 6,476 SF Front Building

2,435 SF Rear Building

**ZONING:** UP (Upper Peninsula)

YEAR BUILT: 1985 and 2000 (rear building)

LOT SIZE: 0.537 acres

FLOOD ZONE: AE