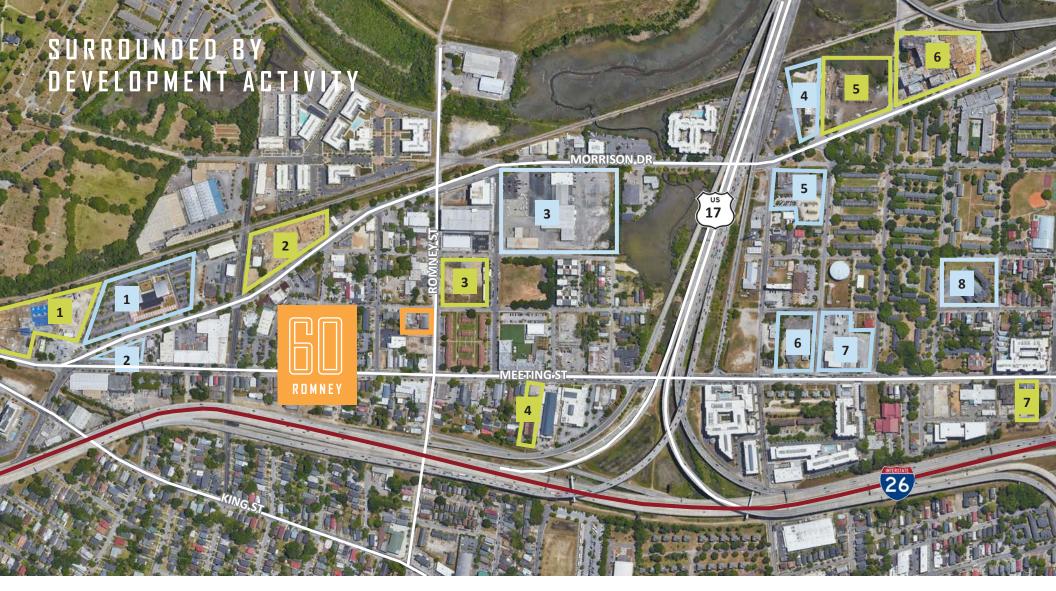

# SUPERIOR LOCATION ON THE UPPER PENINSULA ROMNEY ST ROMNEY

PACIFIC BOX Mixed-Use/ Office/Restaurants

PhishLabs BoomTown One Nine Pro Rancho Lewis Sushi-Wa

HALF MILE NORTH Mixed-Use/ Office/Restaurants

Blue Acorn in/PACT Software SIB Edmund's Oast Butcher & Bee

ATLANTIC ON ROMNEY
Multifamily

304 units

**THE MERCHANT** Multifamily

231 units

**FOUNDRY POINT**Multifamily

276 units

CHARLESTON TECH CENTER Office

6 Stories of Class A Office Space

## PROXIMATE TO RETAIL & MULTIFAMILY

Elan Midtown

**Foundry Point** 

**Meeting Street Lofts** 

Element 29

| UNDER CONSTRUCTION |               |             |  |
|--------------------|---------------|-------------|--|
| 1                  | Cormac        | Multifamily |  |
| 2                  | The Morrison  | Office      |  |
| 3                  | 55 Romney     | Multifamily |  |
| 4                  | 651 Meeting   | Multifamily |  |
| 5                  | Morrison Yard | Office      |  |
| 6                  | Morrison Yard | Office      |  |
| 7                  | Моху          | Hotel       |  |

| PROPOSED |                 |             |  |
|----------|-----------------|-------------|--|
| 1        | ILA             | Mixed-Use   |  |
| 2        | Flatiron        | Hotel       |  |
| 3        | County Site     | Mixed-Use   |  |
| 4        | Origin Partners | Hotel       |  |
| _ 5      | ILA Pension     | Multifamily |  |
| 6        | 584 Meeting     | Multifamily |  |
| 7        | Regis Milk      | Multifamily |  |
| 8        | Archer School   | Multifamily |  |
|          |                 |             |  |