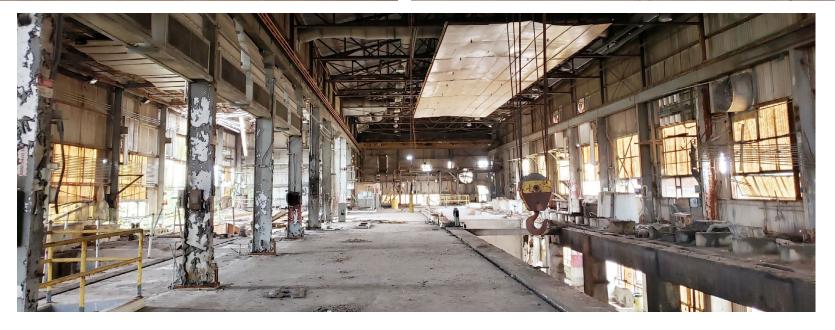

#### PROPERTY OVERVIEW

Previously the Valentine Paper Mill and one of the largest employers in Lafourche Parish, this facility has the infrastructure and foundation to handle heavy industrial use. The complex boasts 18 buildings totaling 188,894 sq ft. Some of the characteristics include 300,000 sq ft of limestone stabilization, 125,000 sq ft of concrete parking, and 5,900 sq ft of chain link fencing. There is a total of 42 acres of land, bayou side waterfront property with road frontage on Hwy 308. The site has the infrastructure to accommodate light to heavy Industrial and the warehouse capacity for major distribution. It also contains multiple heavy capacity cranes throughout.

#### **PROPERTY HIGHLIGHTS**

- 188,894 total sq ft warehouse distribution
- 43 Acres
- 3,000 sq ft office
- 300,000 sq ft of limestone stabilization
- Guest house on site
- 100+ parking spaces
- 3 overhead cranes