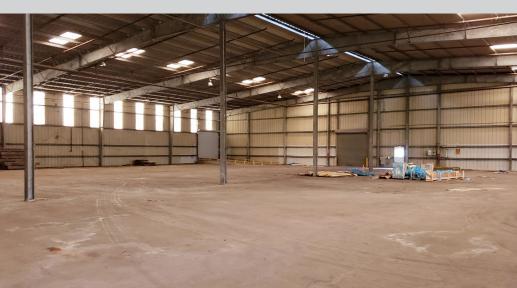

#### PROPERTY OVERVIEW

Previously the Valentine Paper Mill and one of the largest employers in Lafourche Parish, this facility has the infrastructure and foundation to handle heavy industrial use. The complex boasts 18 buildings totaling 188,894 sq ft. Some of the characteristics include 300,000 sq ft of limestone stabilization, 125,000 sq ft of concrete parking, and 5,900 sq ft of chain link fencing. There is a total of 42 acres of land, bayou side waterfront property with road frontage on Hwy 308. The site has the infrastructure to accommodate light to heavy Industrial and the warehouse capacity for major distribution. It also contains multiple heavy capacity cranes throughout.

#### **PROPERTY HIGHLIGHTS**

- 188,894 total sq ft warehouse distribution
- 43 Acres
- 3,000 sq ft office
- 300,000 sq ft of limestone stabilization
- Guest house on site
- 100+ parking spaces
- 3 overhead cranes