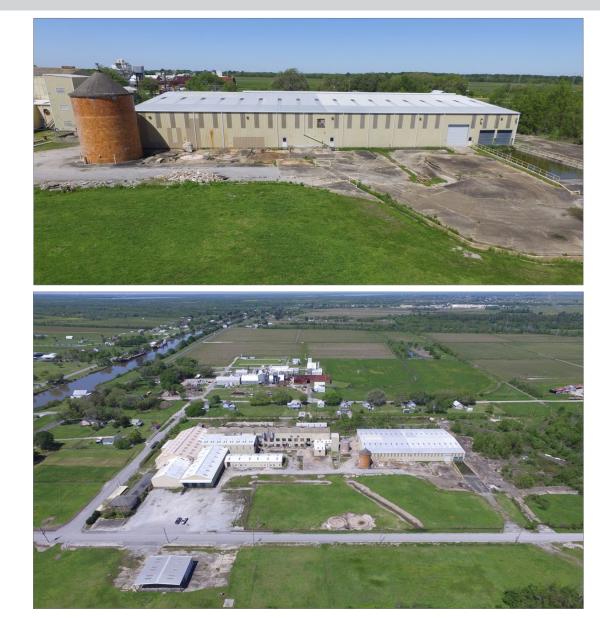

#### PROPERTY OVERVIEW

Previously the Valentine Paper Mill and one of the largest employers in Lafourche Parish, this facility has the infrastructure and foundation to handle heavy industrial use. The complex boasts 18 buildings totaling 188,894 sq ft. Some of the characteristics include 300,000 sq ft of limestone stabilization, 125,000 sq ft of concrete parking, and 5,900 sq ft of chain link fencing. There is a total of 42 acres of land, bayou side waterfront property with road frontage on Hwy 308. The site has the infrastructure to accommodate light to heavy Industrial and the warehouse capacity for major distribution. It also contains multiple heavy capacity cranes throughout.

#### **PROPERTY HIGHLIGHTS**

- 188,894 total sq ft warehouse distribution
- 43 Acres
- 3,000 sq ft office
- 300,000 sq ft of limestone stabilization
- Guest house on site
- 100+ parking spaces
- 3 overhead cranes