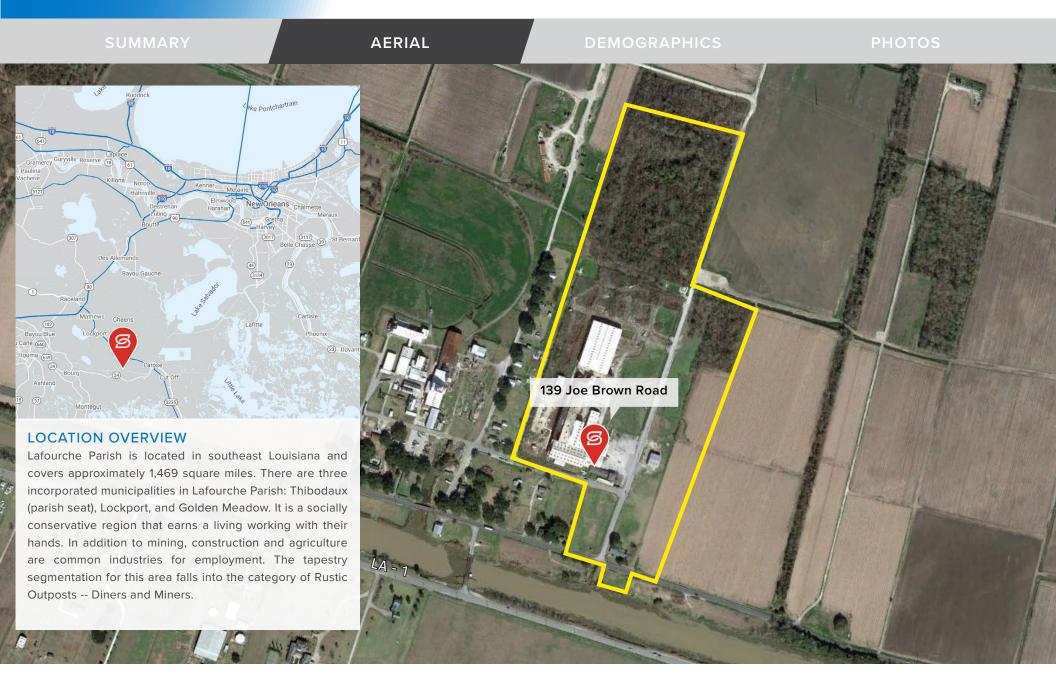

#### PROPERTY OVERVIEW

Previously the Valentine Paper Mill and one of the largest employers in Lafourche Parish, this facility has the infrastructure and foundation to handle heavy industrial use. The complex boasts 18 buildings totaling 188,894 sq ft. Some of the characteristics include 300,000 sq ft of limestone stabilization, 125,000 sq ft of concrete parking, and 5,900 sq ft of chain link fencing. There is a total of 42 acres of land, bayou side waterfront property with road frontage on Hwy 308. The site has the infrastructure to accommodate light to heavy Industrial and the warehouse capacity for major distribution. It also contains multiple heavy capacity cranes throughout.

#### **PROPERTY HIGHLIGHTS**

- 188,894 total sq ft warehouse distribution
- 43 Acres
- 3,000 sq ft office
- 300,000 sq ft of limestone stabilization
- Guest house on site
- 100+ parking spaces
- 3 overhead cranes