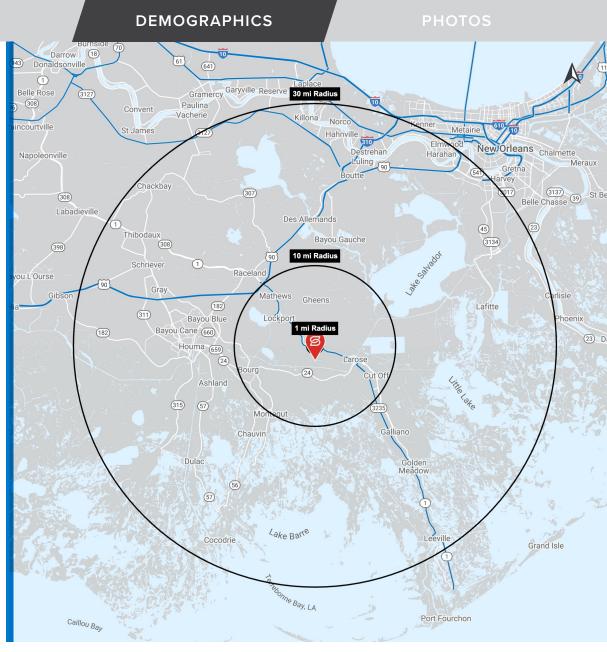

### **2022 DEMOGRAPHICS**

|                   | 3 MILE   | 10 MILE  | 30 MILE  |  |
|-------------------|----------|----------|----------|--|
| POPULATION        | 287      | 30,687   | 391,557  |  |
|                   | 3 MILE   | 10 MILE  | 30 MILE  |  |
| AVG. HH<br>INCOME | \$64,824 | \$81,892 | \$77,564 |  |