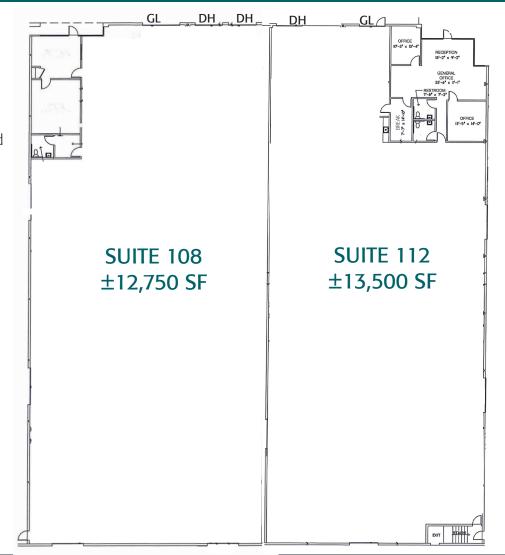

#### **SUITE 108**

- ±12,750 Total SF
- +687 Office SF
- ±12,063 Warehouse SF
- 2 Dock High Doors
- 1 Grade Level Door
- 22' Clear Height
- Call for Pricing

#### **SUITE 112**

- ±13,500 Total SF
- ±1,050 Office SF
- ±12,450 Warehouse SF
- 1 Dock High Door
- 1 Grade Level Door
- 22' Clear Height
- Call for Pricing

OWNED AND OPERATED BY:

For more information, please contact: