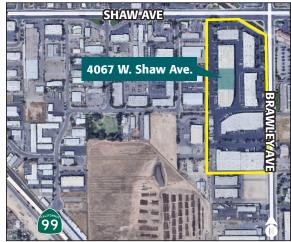

#### **PROPERTY FEATURES**

- ±398,100 SF Six Building Industrial/Distribution Park
- Dock & Grade Level Loading
- 18' 24' Clear Height
- 1.3/1,000 SF Parking Ratio
- Zoned CM
- Located 1.5 Miles from Highway 99 on Shaw and Brawley Avenues
- Active Security Camera Monitoring