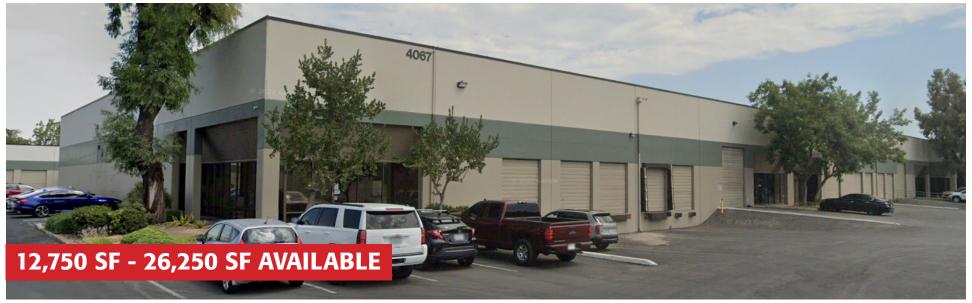

# 4067 West Shaw Avenue, Suites 108 & 112

**SHAW COMMERCE CENTER • FRESNO, CALIFORNIA** 

#### **PROPERTY FEATURES**

- ±398,100 SF Six Building Industrial/Distribution Park
- Dock & Grade Level Loading
- 18' 24' Clear Height
- 1.3/1,000 SF Parking Ratio
- Zoned CM
- Located 1.5 Miles from Highway 99 on Shaw and Brawley Avenues
- Active Security Camera Monitoring

#### **SUITE 108**

- ±12,750 Total SF
- +687 Office SF
- ±12,063 Warehouse SF
- 2 Dock High Doors
- 1 Grade Level Door
- 22' Clear Height
- Call for Pricing

#### **SUITE 112**

- ±13,500 Total SF
- ±1,050 Office SF
- ±12,450 Warehouse SF
- 1 Dock High Door
- 1 Grade Level Door
- 22' Clear Height
- Call for Pricing

OWNED AND OPERATED BY:

For more information, please contact: