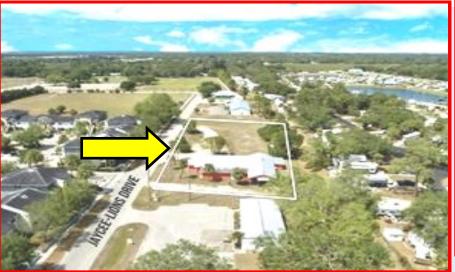

## 140 Jaycee-Lions Dr., LaBelle, FL

MANY POSSIBILITIES FOR A SINGLE BUSINESS OR MULTIPLE **PROFESSIONAL OFFICES.** this strategically located 1.12+/- ac commercial property in LaBelle can be your next business home or venture. The property has a hardy 4800+/- sq. ft. CBS bldg with parking for 50+ vehicles. It has a recently new roof & security system. It's the perfect location for a club, party/event venue, hurch, school, daycare or transform it into multiple offices. It's centrally located in the heart of LaBelle it has access from Main St & Cowboy Way, it's close to shopping & parks. The foyer makes for a convenient pedestrian entrance; the back doors are easy to unload supplies and/or a separate/private entrance. Enjoy a cookout on the covered patio with a built in charcoal grill large enough for an entire side of beef. The buildings features: entrance foyer, built-in bar/concession area/private dining room, a large working kitchen, large restrooms, double offices & attached storage shed. There are 4 entrances to the building. The property has 334+/feet of street frontage. This is an opportunity to generate income immediately. A property like this doesn't come along everyday; get ready to capitalize on your investment NOW!

K.C. Stanley-Lynn, Realtor Cell: 239-634-6525 kc@soland.com See all our listings & get full details

- Party Venue
- Professional Office Building
- Large Kitchen
- ◆ 4800+/- Square Feet
- City Water and Sewer
- Huge Parking Lot
- Zoning: LaBelle Business 1