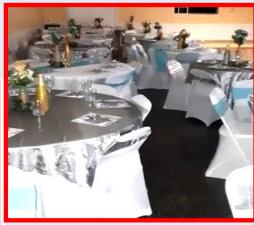

## 140 Jaycee-Lions Dr., LaBelle, FL

MANY POSSIBILITIES FOR A SINGLE BUSINESS OR MULTIPLE **PROFESSIONAL OFFICES.** this strategically located 1.12+/- ac commercial property in LaBelle can be your next business home or venture. The property has a hardy 4800+/- sq. ft. CBS bldg with parking for 50+ vehicles. It has a recently new roof & security system. It's the perfect location for a club, party/event venue, hurch, school, daycare or transform it into multiple offices. It's centrally located in the heart of LaBelle it has access from Main St & Cowboy Way, it's close to shopping & parks. The foyer makes for a convenient pedestrian entrance; the back doors are easy to unload supplies and/or a separate/private entrance. Enjoy a cookout on the covered patio with a built in charcoal grill large enough for an entire side of beef. The buildings features: entrance foyer, built-in bar/concession area/private dining room, a large working kitchen, large restrooms, double offices & attached storage shed. There are 4 entrances to the building. The property has 334+/feet of street frontage. This is an opportunity to generate income immediately. A property like this doesn't come along everyday; get ready to capitalize on your investment NOW!

K.C. Stanley-Lynn, Realtor Cell: 239-634-6525 kc@soland.com See all our listings & get full details

- Party Venue
- Professional Office Building
- Large Kitchen
- ◆ 4800+/- Square Feet
- City Water and Sewer
- Huge Parking Lot
- Zoning: LaBelle Business 1