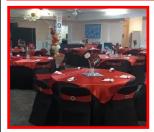

## 140 Jaycee-Lions Dr., LaBelle, FL

MANY POSSIBILITIES FOR A SINGLE BUSINESS OR MULTIPLE **PROFESSIONAL OFFICES.** this strategically located 1.12+/- ac commercial property in LaBelle can be your next business home or venture. The property has a hardy 4800+/- sq. ft. CBS bldg with parking for 50+ vehicles. It has a recently new roof & security system. It's the perfect location for a club, party/event venue, hurch, school, daycare or transform it into multiple offices. It's centrally located in the heart of LaBelle it has access from Main St & Cowboy Way, it's close to shopping & parks. The foyer makes for a convenient pedestrian entrance; the back doors are easy to unload supplies and/or a separate/private entrance. Enjoy a cookout on the covered patio with a built in charcoal grill large enough for an entire side of beef. The buildings features: entrance foyer, built-in bar/concession area/private dining room, a large working kitchen, large restrooms, double offices & attached storage shed. There are 4 entrances to the building. The property has 334+/feet of street frontage. This is an opportunity to generate income immediately. A property like this doesn't come along everyday; get ready to capitalize on your investment NOW!

K.C. Stanley-Lynn, Realtor Cell: 239-634-6525 kc@soland.com See all our listings & get full details

- Party Venue
- Professional Office Building
- Large Kitchen
- ◆ 4800+/- Square Feet
- City Water and Sewer
- Huge Parking Lot
- Zoning: LaBelle Business 1