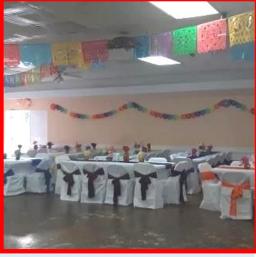

## 140 Jaycee-Lions Dr., LaBelle, FL

MANY POSSIBILITIES FOR A SINGLE BUSINESS OR MULTIPLE **PROFESSIONAL OFFICES.** this strategically located 1.12+/- ac commercial property in LaBelle can be your next business home or venture. The property has a hardy 4800+/- sq. ft. CBS bldg with parking for 50+ vehicles. It has a recently new roof & security system. It's the perfect location for a club, party/event venue, hurch, school, daycare or transform it into multiple offices. It's centrally located in the heart of LaBelle it has access from Main St & Cowboy Way, it's close to shopping & parks. The foyer makes for a convenient pedestrian entrance; the back doors are easy to unload supplies and/or a separate/private entrance. Enjoy a cookout on the covered patio with a built in charcoal grill large enough for an entire side of beef. The buildings features: entrance foyer, built-in bar/concession area/private dining room, a large working kitchen, large restrooms, double offices & attached storage shed. There are 4 entrances to the building. The property has 334+/feet of street frontage. This is an opportunity to generate income immediately. A property like this doesn't come along everyday; get ready to capitalize on your investment NOW!

K.C. Stanley-Lynn, Realtor Cell: 239-634-6525 kc@soland.com See all our listings & get full details

- Party Venue
- Professional Office Building
- Large Kitchen
- ◆ 4800+/- Square Feet
- City Water and Sewer
- Huge Parking Lot
- Zoning: LaBelle Business 1