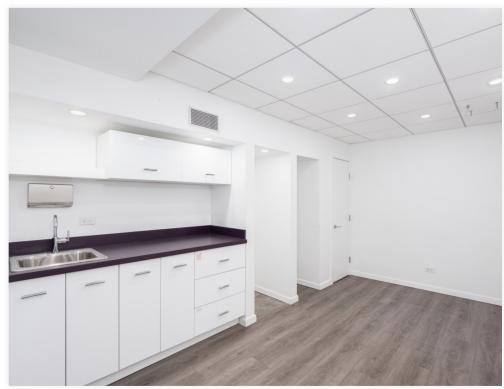

### LAYOUT

- WAITING ROOM
- RECEPTION WITH STAFF ROOM
- SIX EXAM ROOMS
- TWO LABS
- OFFICE/CONSULT
- IT CLOSET
- STORAGE CLOSET
- MECHANICAL/UTILITY ROOM

### **ADDITIONAL FEATURES**

- PARTIALLY RENOVATED
- WIRED FOR ADT SECURITY
- MULTI-ZONE CENTRAL AIR CONDITIONING
- ADAPTABLE TO ANY MEDICAL SPECIALTY