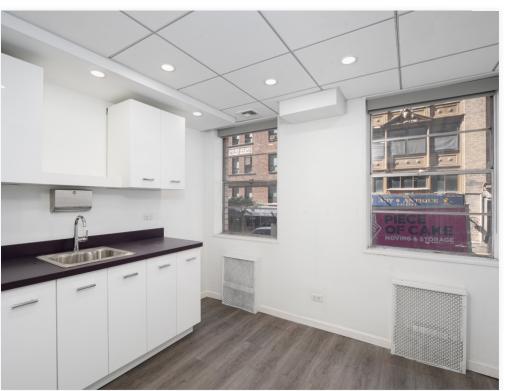

### LAYOUT

- WAITING ROOM
- RECEPTION WITH STAFF ROOM
- SIX EXAM ROOMS
- TWO LABS
- OFFICE/CONSULT
- IT CLOSET
- STORAGE CLOSET
- MECHANICAL/UTILITY ROOM

### **ADDITIONAL FEATURES**

- PARTIALLY RENOVATED
- WIRED FOR ADT SECURITY
- MULTI-ZONE CENTRAL AIR CONDITIONING
- ADAPTABLE TO ANY MEDICAL SPECIALTY