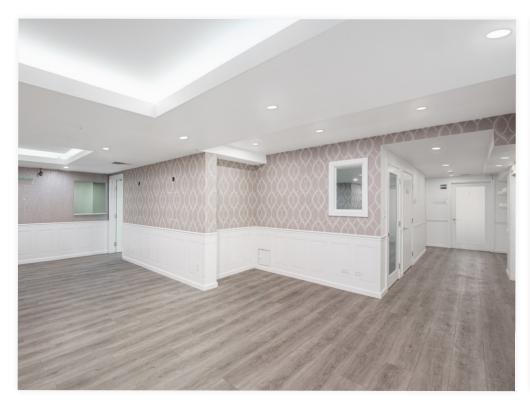

### LAYOUT

- WAITING ROOM
- RECEPTION WITH STAFF ROOM
- SIX EXAM ROOMS
- TWO LABS
- OFFICE/CONSULT
- IT CLOSET
- STORAGE CLOSET
- MECHANICAL/UTILITY ROOM

### **ADDITIONAL FEATURES**

- PARTIALLY RENOVATED
- WIRED FOR ADT SECURITY
- MULTI-ZONE CENTRAL AIR CONDITIONING
- ADAPTABLE TO ANY MEDICAL SPECIALTY