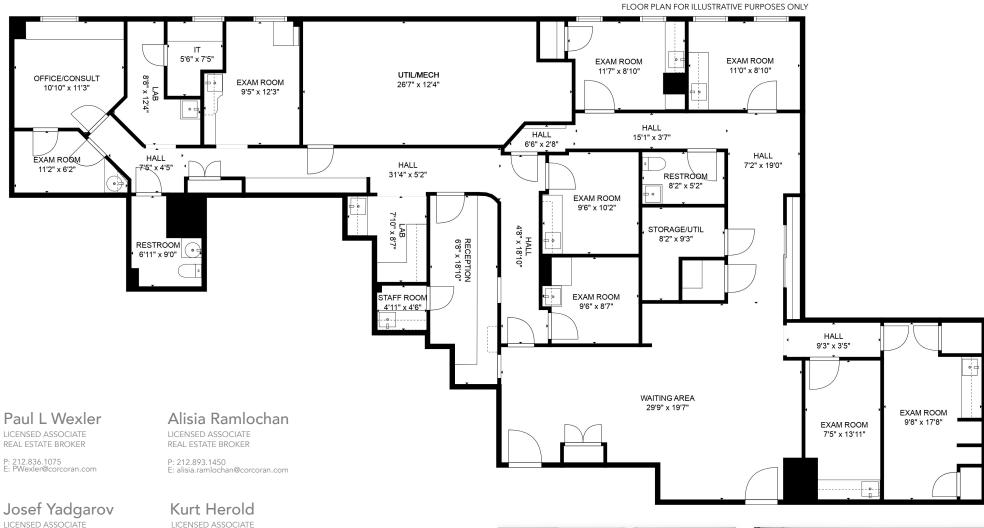

### LAYOUT

- WAITING ROOM
- RECEPTION WITH STAFF ROOM
- SIX EXAM ROOMS
- TWO LABS
- OFFICE/CONSULT
- IT CLOSET
- STORAGE CLOSET
- MECHANICAL/UTILITY ROOM