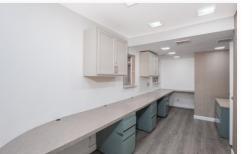

### LAYOUT

- WAITING ROOM
- RECEPTION WITH STAFF ROOM
- SIX EXAM ROOMS
- TWO LABS
- OFFICE/CONSULT
- IT CLOSET
- STORAGE CLOSET
- MECHANICAL/UTILITY ROOM

### **ADDITIONAL FEATURES**

- PARTIALLY RENOVATED
- WIRED FOR ADT SECURITY
- MULTI-ZONE CENTRAL AIR CONDITIONING
- ADAPTABLE TO ANY MEDICAL SPECIALTY