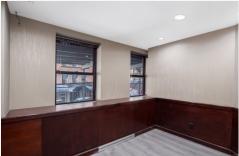

### LAYOUT

- WAITING ROOM
- RECEPTION WITH STAFF ROOM
- SIX EXAM ROOMS
- TWO LABS
- OFFICE/CONSULT
- IT CLOSET
- STORAGE CLOSET
- MECHANICAL/UTILITY ROOM

### **ADDITIONAL FEATURES**

- PARTIALLY RENOVATED
- WIRED FOR ADT SECURITY
- MULTI-ZONE CENTRAL AIR CONDITIONING
- ADAPTABLE TO ANY MEDICAL SPECIALTY