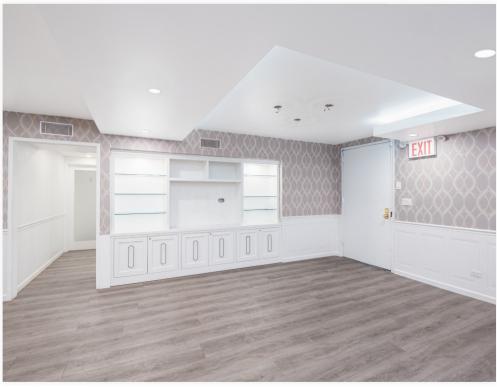

### LAYOUT

- WAITING ROOM
- RECEPTION WITH STAFF ROOM
- SIX EXAM ROOMS
- TWO LABS
- OFFICE/CONSULT
- IT CLOSET
- STORAGE CLOSET
- MECHANICAL/UTILITY ROOM

### **ADDITIONAL FEATURES**

- PARTIALLY RENOVATED
- WIRED FOR ADT SECURITY
- MULTI-ZONE CENTRAL AIR CONDITIONING
- ADAPTABLE TO ANY MEDICAL SPECIALTY