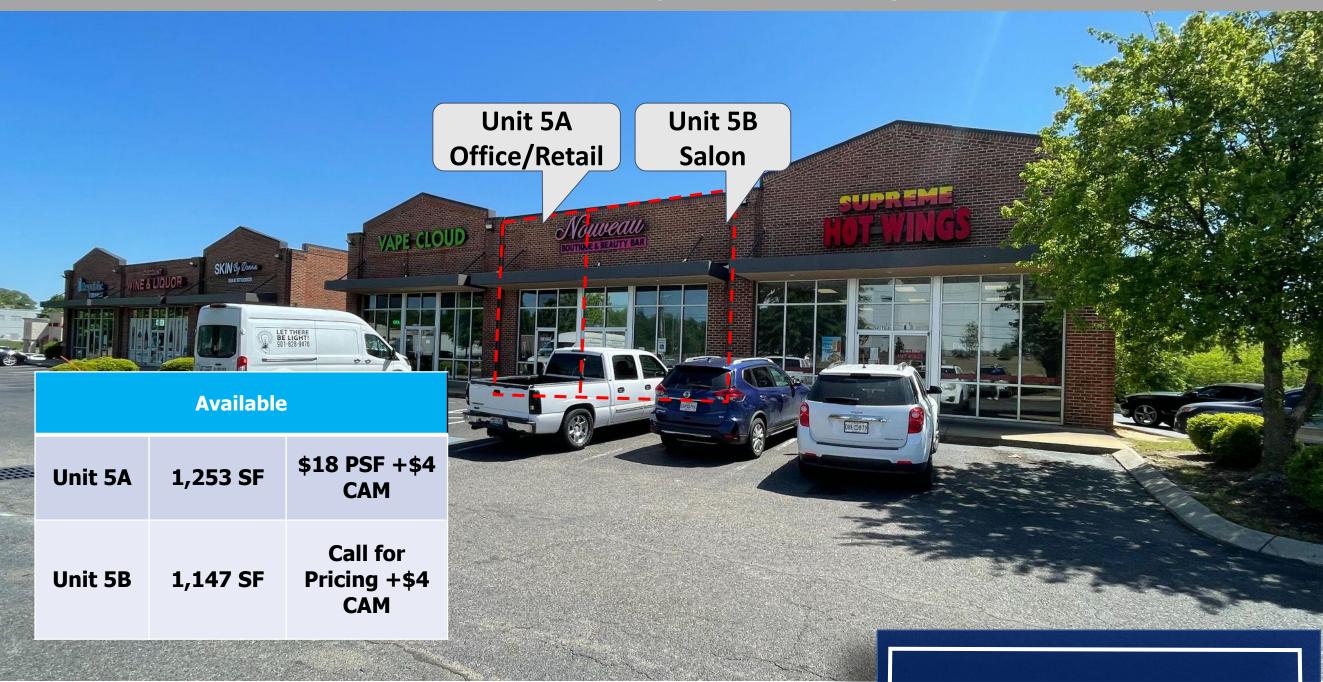

## FOR LEASE

Renovated Office/Retail/Salon Space on Busy Corner in Southaven

1,147 SF & 1,253 SF

8936 Airways Blvd Southaven, MS 38671

- Excellent Visibility
- ☐Traffic Count: 25,000
- □ Former Salon Space available with 2 bathrooms
- Well Maintained Center ready to accommodate your business!