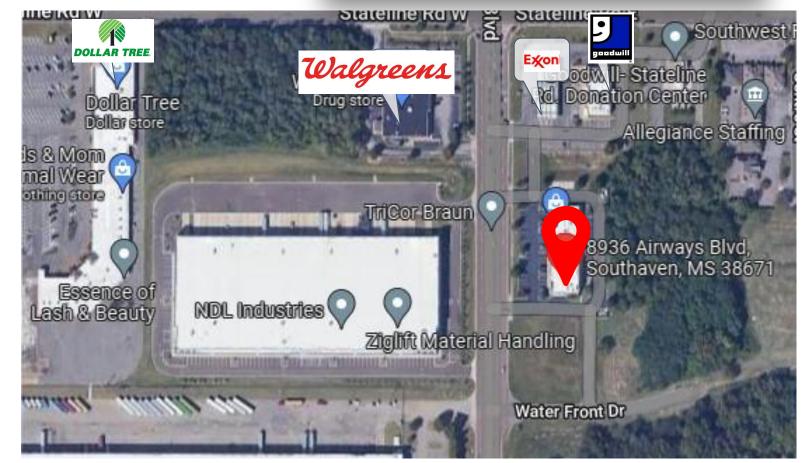

## FOR LEASE

Renovated Office/Retail/Salon Space on Busy Corner in Southaven

1,147 SF & 1,253 SF

8936 Airways Blvd Southaven, MS 38671

- Excellent Visibility
- ☐Traffic Count: 25,000
- □ Former Salon Space available with 2 bathrooms
- Well Maintained Center ready to accommodate your business!