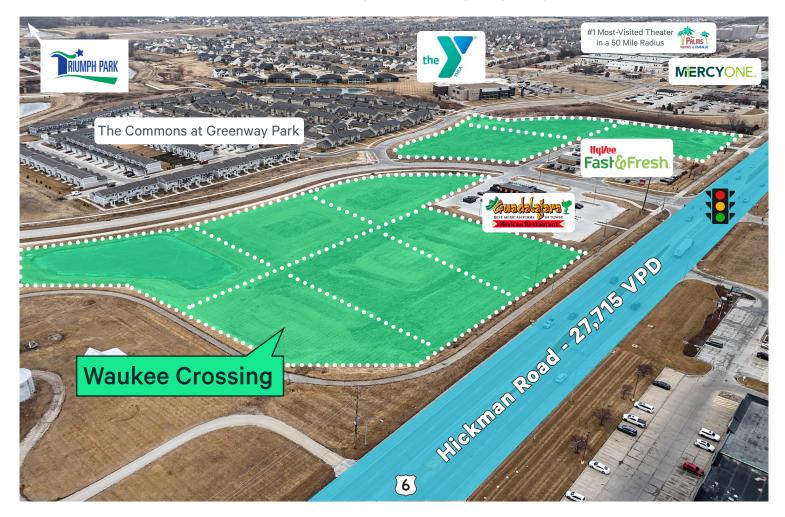

### **Property Details**

- + Available Space
  - 16.7 Acres of Development Land
  - Parcels ranging from 1 to 1.88 Acres
- + Purchase Price
  - Negotiable

- + North of Hickman Road in the affluent and quickly growing community of Waukee
- + Neighbors several new residential developments, Hy-Vee Fast & Fresh, Waukee YMCA, The Palms Theatres & IMAX and Fareway Meat & Grocery
- + Minutes from Waukee NW High School, \$117 Million Youth Complex, Triumph Park, and Waukee Schools Natatorium, 1 Million Gallon facility that just opened and will host Missouri Valley Conference Championships next year