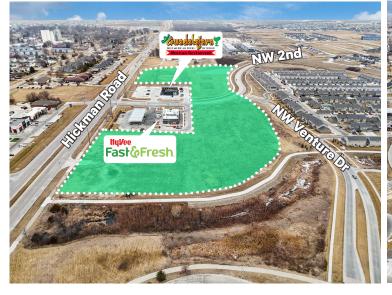

# Waukee Crossing Parcels

Hickman Road at NW 2nd St Waukee, Iowa 50263 www.cbre.com/desmoines

### **Property Details**

- + Available Space
  - 16.7 Acres of Development Land
  - Parcels ranging from 1 to 1.88 Acres
- + Purchase Price
  - Negotiable

- + North of Hickman Road in the affluent and quickly growing community of Waukee
- + Neighbors several new residential developments, Hy-Vee Fast & Fresh, Waukee YMCA, The Palms Theatres & IMAX and Fareway Meat & Grocery
- + Minutes from Waukee NW High School, \$117 Million Youth Complex, Triumph Park, and Waukee Schools Natatorium, 1 Million Gallon facility that just opened and will host Missouri Valley Conference Championships next year



## Site Plan









## **Property Location**



## **Contact Us**

#### Ajdin Nadarevic

Senior Vice President +1 515 415 6114 ajdin.nadarevic@cbre.com Licensed in the State of Iowa

#### Riley Hogan

Senior Vice President +1 515 778 0739 riley.hogan@cbre.com Licensed in the State of Iowa

© 2025 CBRE, Inc. All rights reserved. This information has been obtained from sources believed reliable, but has not been verified for accuracy or completeness. You should conduct a careful, independent investigation of the property and verify all information. Any reliance on this information is solely at your own risk. CBRE and the CBRE logo are service marks of CBRE, Inc. All other marks displayed on this document are the property of their respective owners, and the use of such logos does not imply any affiliation