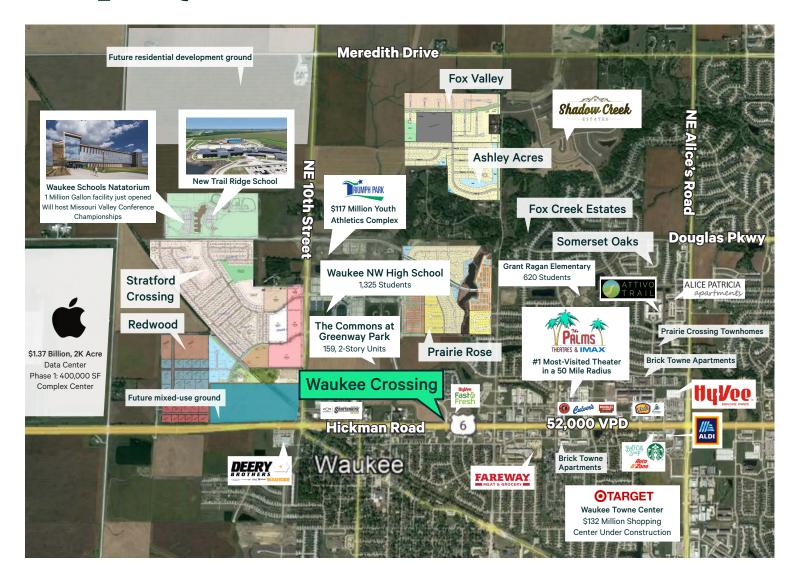

### **Property Details**

- + Available Space
  - 16.7 Acres of Development Land
  - Parcels ranging from 1 to 1.88 Acres
- + Purchase Price
  - Negotiable

- + North of Hickman Road in the affluent and quickly growing community of Waukee
- + Neighbors several new residential developments, Hy-Vee Fast & Fresh, Waukee YMCA, The Palms Theatres & IMAX and Fareway Meat & Grocery
- + Minutes from Waukee NW High School, \$117 Million Youth Complex, Triumph Park, and Waukee Schools Natatorium, 1 Million Gallon facility that just opened and will host Missouri Valley Conference Championships next year

## Site Plan