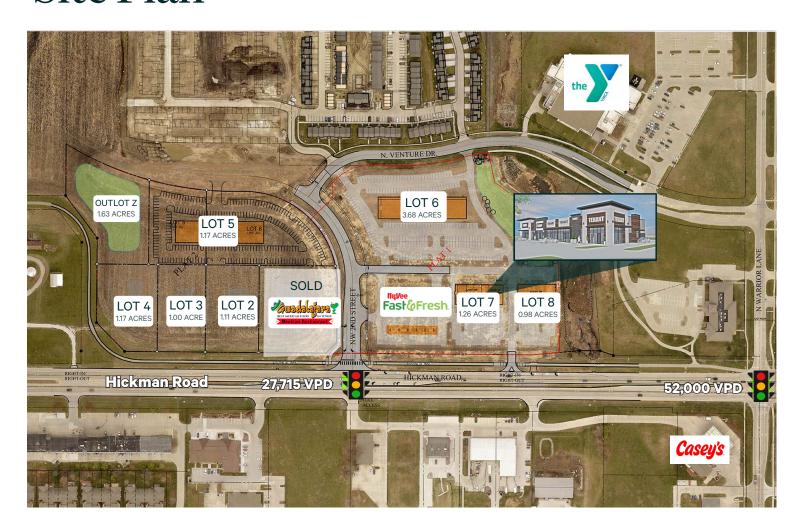

## Site Plan

### **Property Details**

- + Available Space
  - 16.7 Acres of Development Land
  - Parcels ranging from 1 to 1.88 Acres
- + Purchase Price
  - Negotiable

- + North of Hickman Road in the affluent and quickly growing community of Waukee
- + Neighbors several new residential developments, Hy-Vee Fast & Fresh, Waukee YMCA, The Palms Theatres & IMAX and Fareway Meat & Grocery
- + Minutes from Waukee NW High School, \$117 Million Youth Complex, Triumph Park, and Waukee Schools Natatorium, 1 Million Gallon facility that just opened and will host Missouri Valley Conference Championships next year