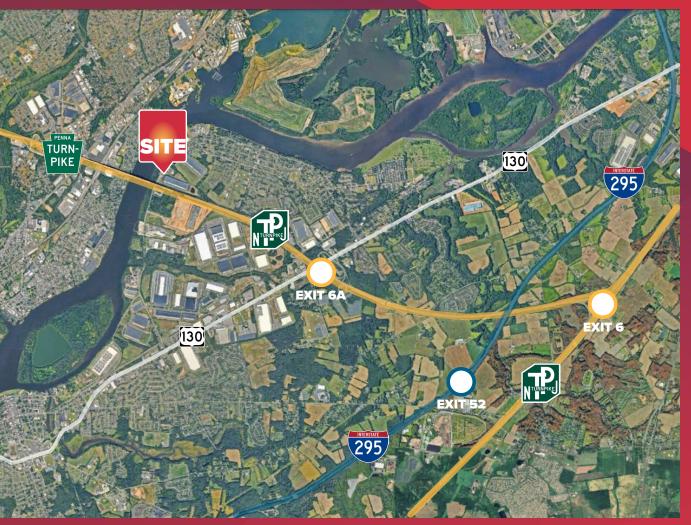

## **LOCATION INFORMATION**

## Distance to

| Route 130                  | 3.0 mi  |
|----------------------------|---------|
| NJ Turnpike (Exit 6A)      | 4.0 mi  |
| I-295 (Exit 52)            | 5.0 mi  |
| PA Turnpike                | 6.5 mi  |
| NJ Turnpike (Exit 6)       | 7.2 mi  |
| Center City Philadelphia   | 27.0 mi |
|                            |         |
| PhilaPort - Tioga Marine   | 26.5 mi |
| PhilaPort - Packer Ave     | 36.6 mi |
| Philadelphia Int'l Airport | 36.3 mi |
| Port of Wilmington         | 59.2 mi |
| Port of NY/NJ (Elizabeth)  | 59.5 mi |
| Newark Int'l Airport       | 59.7 mi |
|                            |         |