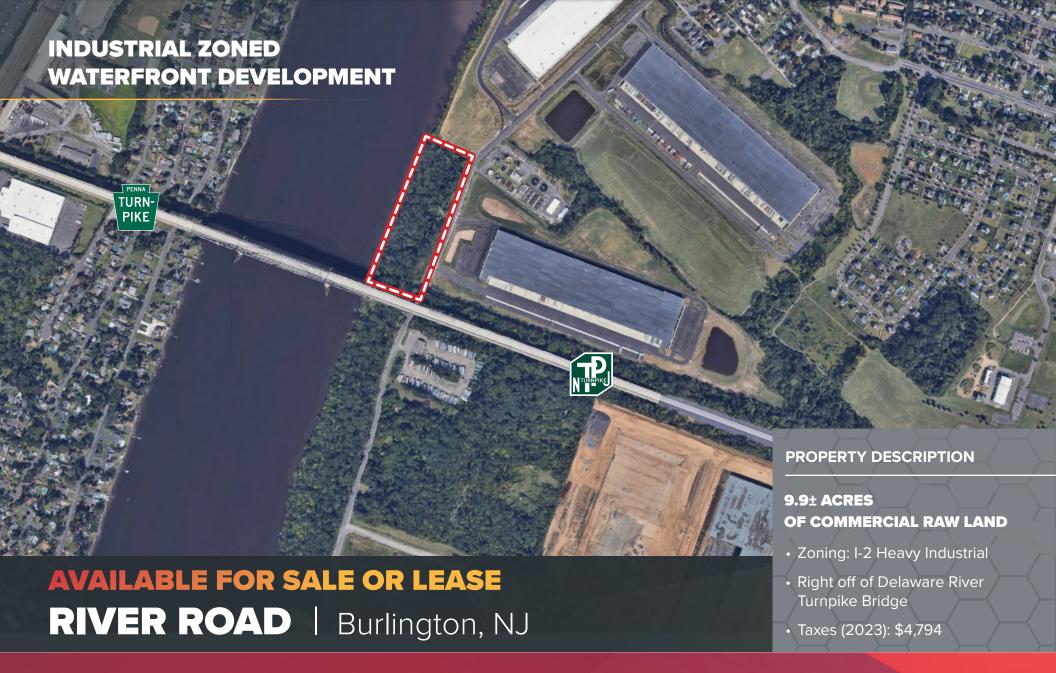

## **AVAILABLE FOR SALE OR LEASE**

## 9.9 ACRES - ZONED INDUSTRIAL

**RIVER ROAD** | Burlington, NJ