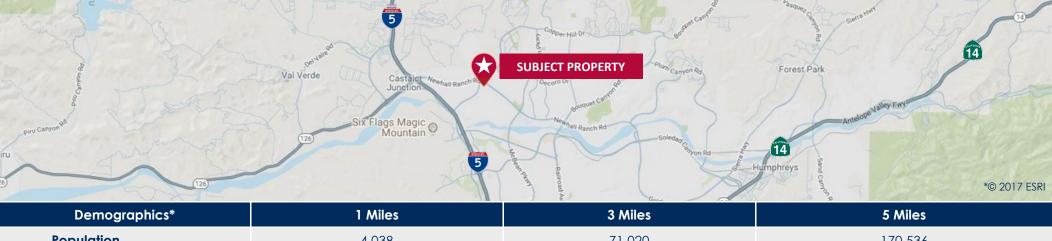

| Demographics*      | 1 Miles   | 3 Miles   | 5 Miles   |
|--------------------|-----------|-----------|-----------|
| Population         | 4,038     | 71,020    | 170,536   |
| Avg. HH Income     | \$121,999 | \$124,508 | \$124,494 |
| Daytime Population | 20,658    | 55,122    | 89,692    |