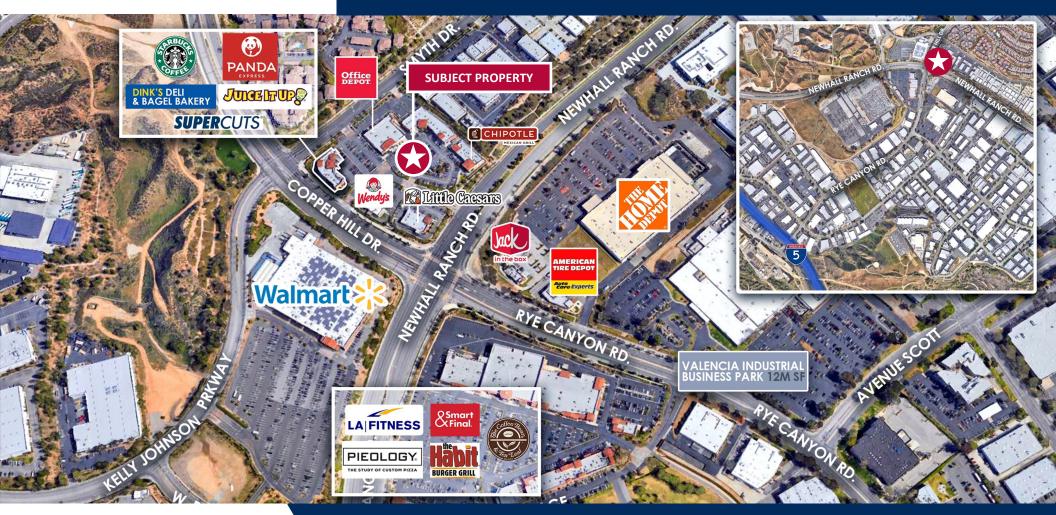

#### PROPERTY FEATURES

- Available: 1,825-3,847 SQ FT Contiguous for Lease
- Diverse tenant mix with tremendous visibility and exposure
- Ideal for retail, soft good or service oriented users
- Exceptional traffic counts at intersection in excess of 72,000 CPD\*
- Located on the Cross Valley Connector which connects
- Immediately adjacent to numerous residential communities as well as large daytime employment base
- Adjacent trade area retailers include: \*TAKEN 9/16 City of Santa Clarita