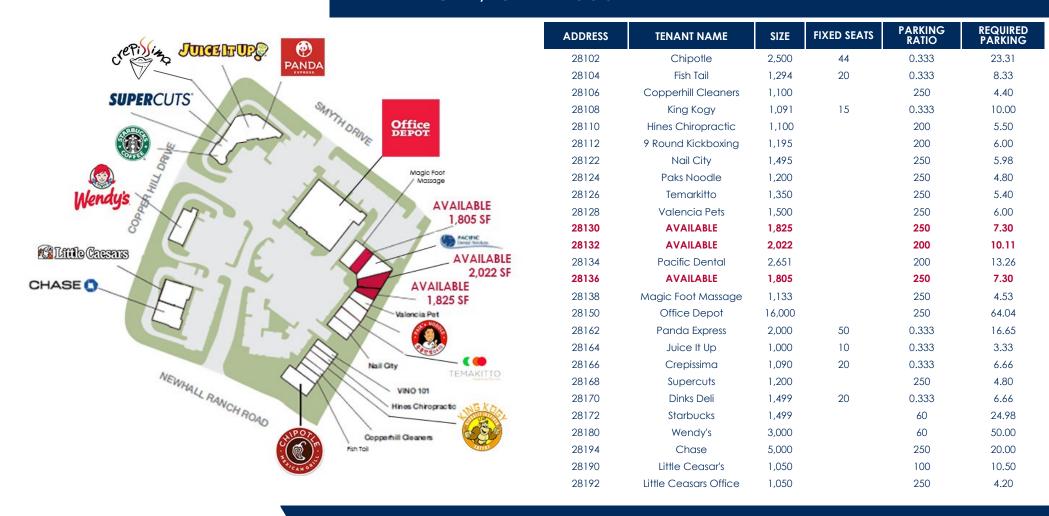

#### PROPERTY FEATURES

- Available: 1,825-3,847 SQ FT Contiguous for Lease
- Diverse tenant mix with tremendous visibility and exposure
- Ideal for retail, soft good or service oriented users
- Exceptional traffic counts at intersection in excess of 72,000 CPD\*
- Located on the Cross Valley Connector which connects
- Immediately adjacent to numerous residential communities as well as large daytime employment base
- Adjacent trade area retailers include: \*TAKEN 9/16 City of Santa Clarita