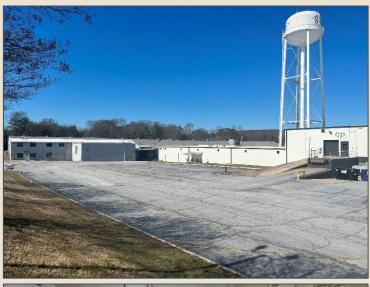

## **AVAILABLE FOR LEASE**

1801 RUTHERFORD ROAD, GREENVILLE, SC 29609

**Buildings** (11) Buildings

**Rentable** 430,000 s.f. ± Total

**Lot Size** 50 Acres

**Utilities** All Municipal

**Duke Energy** 

**Sprinkler** Yes

#### **Property Overview**

Heddle Hill is a business park and light industrial collective that is currently home to over 40 tenants and unique businesses. The 50-acre campus is split almost equally between S-1 services and I-1 industrial zoning which allows for a wide range of occupancy and uses. The property provides loading docks, is fully fenced, gated, and has an in-place security system. There are multiple points of ingress and egress, as well as plenty of employee, customer, truck parking and significant amount of available outdoor storage.