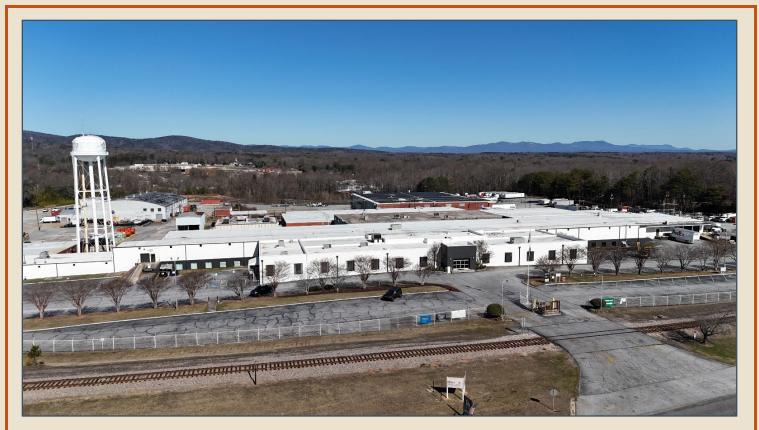

#### **Property Overview**

Heddle Hill is a business park and light industrial collective that is currently home to over 40 tenants and unique businesses. The 50-acre campus is split almost equally between S-1 services and I-1 industrial zoning which allows for a wide range of occupancy and uses. The property provides loading docks, is fully fenced, gated, and has an in-place security system. There are multiple points of ingress and egress, as well as plenty of employee, customer, truck parking and significant amount of available outdoor storage.

### **Property Aerial & Map**