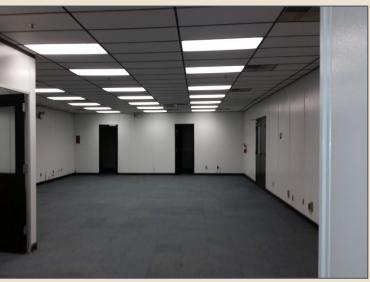

#### **Property Features**

- Office Space
- Flex Space
- Light Industrial / Warehouse
- Creative Spaces, Studios & Workshops

#### **Property Overview**

Heddle Hill is a business park and light industrial collective that is currently home to over 40 tenants and unique businesses. The 50-acre campus is split almost equally between S-1 services and I-1 industrial zoning which allows for a wide range of occupancy and uses. The property provides loading docks, is fully fenced, gated, and has an in-place security system. There are multiple points of ingress and egress, as well as plenty of employee, customer, truck parking and significant amount of available outdoor storage.