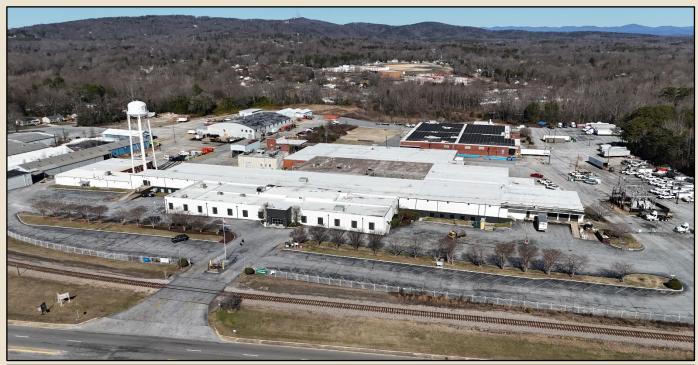

### **Property Aerial & Map**

## **AVAILABLE FOR LEASE**

1801 RUTHERFORD ROAD, GREENVILLE, SC 29609

**Buildings** (11) Buildings

**Rentable** 430,000 s.f. ± Total

**Lot Size** 50 Acres

**Utilities** All Municipal

**Duke Energy** 

**Sprinkler** Yes

#### **Property Overview**

Heddle Hill is a business park and light industrial collective that is currently home to over 40 tenants and unique businesses. The 50-acre campus is split almost equally between S-1 services and I-1 industrial zoning which allows for a wide range of occupancy and uses. The property provides loading docks, is fully fenced, gated, and has an in-place security system. There are multiple points of ingress and egress, as well as plenty of employee, customer, truck parking and significant amount of available outdoor storage.