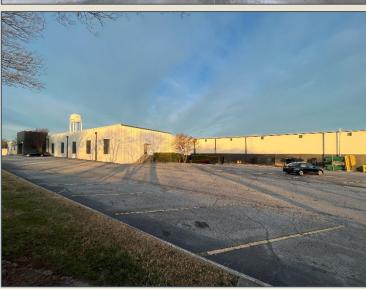

## **AVAILABLE FOR LEASE**

1801 RUTHERFORD ROAD, GREENVILLE, SC 29609

**Buildings** (11) Buildings

**Rentable** 430,000 s.f. ± Total

**Lot Size** 50 Acres

**Utilities** All Municipal

**Duke Energy** 

**Sprinkler** Yes

#### **Property Overview**

Heddle Hill is a business park and light industrial collective that is currently home to over 40 tenants and unique businesses. The 50-acre campus is split almost equally between S-1 services and I-1 industrial zoning which allows for a wide range of occupancy and uses. The property provides loading docks, is fully fenced, gated, and has an in-place security system. There are multiple points of ingress and egress, as well as plenty of employee, customer, truck parking and significant amount of available outdoor storage.

#### **Location Overview**

The Heddle is located on Rutherford Road in the heart of Greenville County. The property is just  $\pm$  1.5 miles from US-29, known locally as Wade Hampton Blvd, and  $\pm$  1.0 miles from South Carolina Highway 291, known locally as Pleasantburg Drive. Both roadways provide access to multiple interstate highway systems.