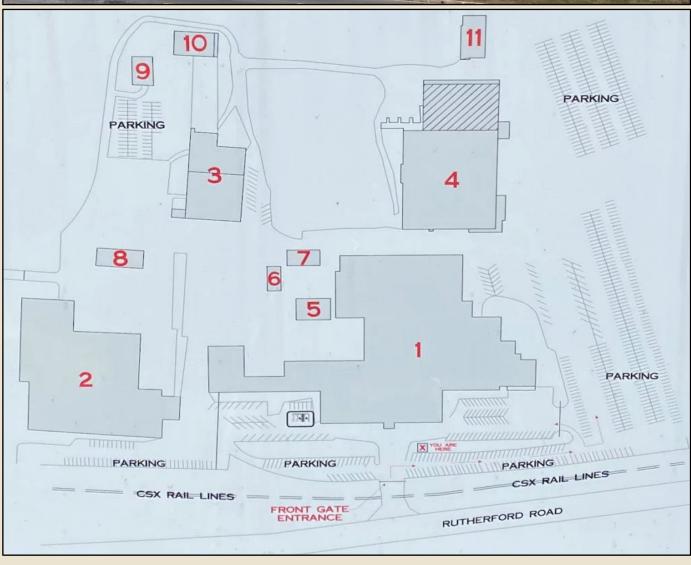

### **Property Aerial & Map**

## **AVAILABLE FOR LEASE**

1801 RUTHERFORD ROAD, GREENVILLE, SC 29609

**Buildings** (11) Buildings

**Rentable** 430,000 s.f. ± Total

**Lot Size** 50 Acres

**Utilities** All Municipal

**Duke Energy** 

**Sprinkler** Yes