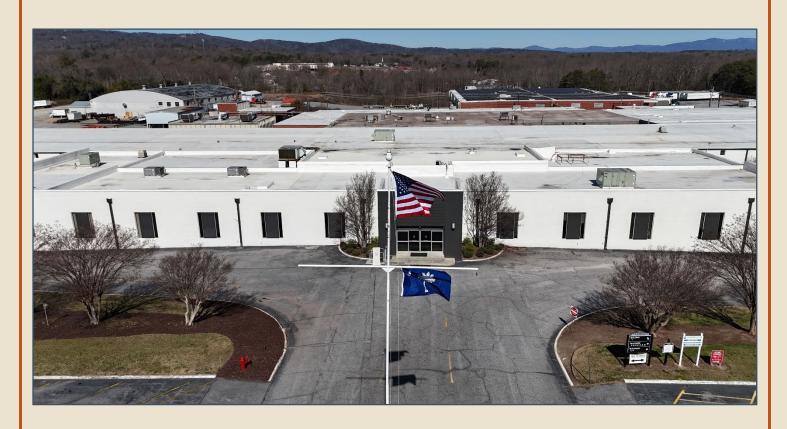

#### **Property Overview**

Heddle Hill is a business park and light industrial collective that is currently home to over 40 tenants and unique businesses. The 50-acre campus is split almost equally between S-1 services and I-1 industrial zoning which allows for a wide range of occupancy and uses. The property provides loading docks, is fully fenced, gated, and has an in-place security system. There are multiple points of ingress and egress, as well as plenty of employee, customer, truck parking and significant amount of available outdoor storage.

### **Property Aerial & Map**