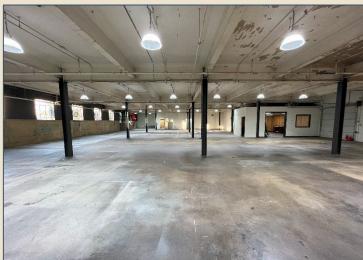

#### **Property Features**

- Office Space
- Flex Space
- Light Industrial / Warehouse
- Creative Spaces, Studios & Workshops

#### **Property Overview**

Heddle Hill is a business park and light industrial collective that is currently home to over 40 tenants and unique businesses. The 50-acre campus is split almost equally between S-1 services and I-1 industrial zoning which allows for a wide range of occupancy and uses. The property provides loading docks, is fully fenced, gated, and has an in-place security system. There are multiple points of ingress and egress, as well as plenty of employee, customer, truck parking and significant amount of available outdoor storage.