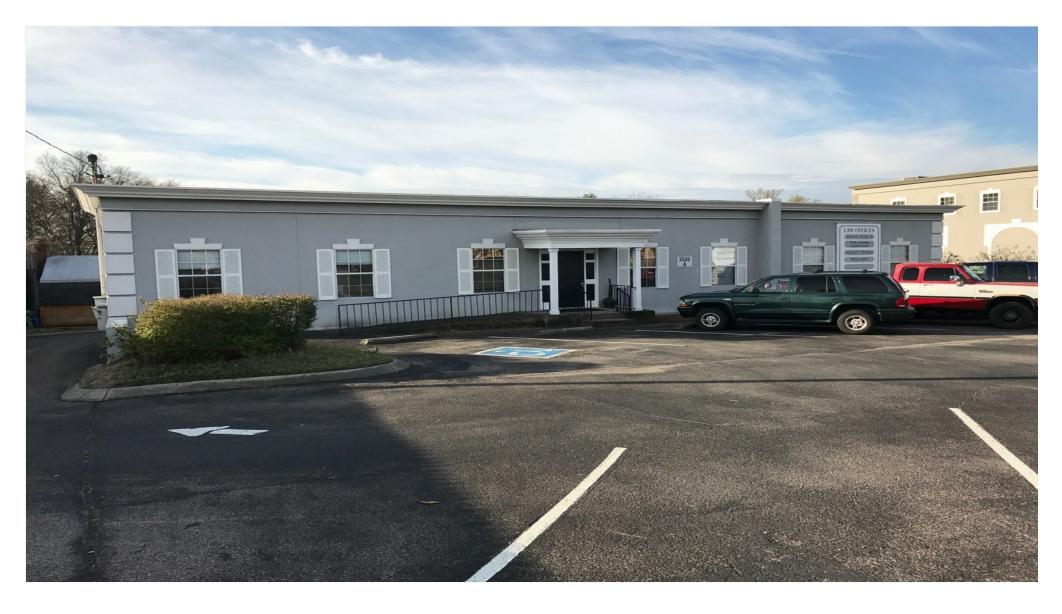

#### **Property Details**

Class C, office building that is comprised of 2,652 square feet and it was built in 1940. It is situated on .51 acres, with street signage available. It is located in the heart of Donelson with road frontage on Lebanon Pike and access to I-40. It is convenient to restaurants, banks, and the Donelson Branch Library.

#### Property Photos

2525 Lebanon Rd.

Newly Remodeled!

2525 Lebanon Pike, Nashville, TN 37214