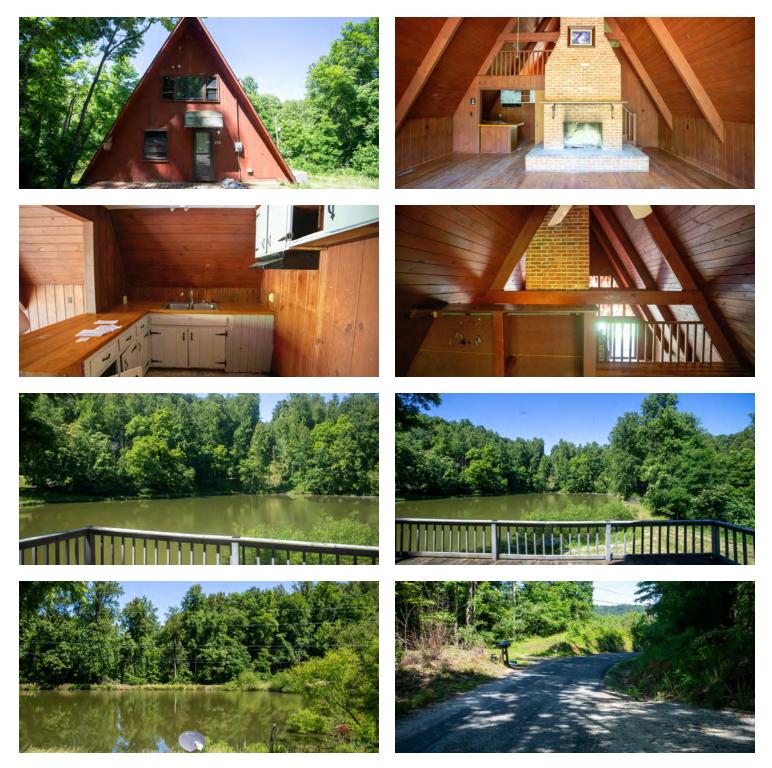

## **Additional Photos**

For More Information:

## Additional Photos

For More Information:

Barry Suttles 540.246.5666

540.246.5666 barry.suttles@cottonwood.com

| CURVE # | ARC LENGTH | RADIUS  | DELTA     | CHORD LENGTH | CHORD BEARING |
|---------|------------|---------|-----------|--------------|---------------|
| C1      | 47.16'     | 119.73' | 22°33'56" | 46.85'       | S47°45'52"W   |
| C2      | 106.08'    | 624.50' | 9°43'57"  | 105.37'      | S47°33'27"W   |
| C3      | 85.22'     | 59.97'  | 81°24'58" | 78.23'       | S76°46'34"W   |
| C4      | 41.53'     | 109.44' | 21°44'31" | 41.28'       | N73°16'19"W   |
| C5      | 84.96'     | 104.71' | 46°29'24" | 82.65'       | N60°53'58"W   |
| C6      | 77.90'     | 118.56' | 37°38'54" | 76.51'       | N56°28'47"W   |
| C7      | 77.57'     | 122.63' | 36°14'28" | 76.28'       | S86°34'27"W   |
| C8      | 135.02'    | 378.53' | 20°26'11" | 134.30'      | S58°14'05"W   |
| C9      | 69.56'     | 138.06' | 28°52'10" | 68.83'       | S62°27'05"W   |
| C10     | 63.30'     | 113.12' | 32°03'46" | 62.48'       | N87°04'53"W   |
| C11     | 90.42'     | 200.77' | 25°48'17" | 89.66'       | N58°08'48"W   |
| C12     | 53.07'     | 219.57' | 13°50'53" | 52.94'       | N38°19'16"W   |
| C13     | 110.28'    | 383.36' | 16°28'58" | 109.90'      | N39°38'20"W   |
| C14     | 57.35'     | 207.21' | 15°51'31" | 57.17'       | N39°57'04"W   |
| C15     | 73.98'     | 230.50' | 18°23'19" | 73.66'       | N41°12'59"W   |
| C16     | 44.01'     | 242.91' | 10°22'51" | 43.95'       | N55°36'03"W   |
| C17     | 48.63'     | 119.25' | 23°21'48" | 48.29'       | S50°49'55"W   |
| C18     | 54.22'     | 57.79'  | 53°45'12" | 52.25'       | S12°16'13"W   |
| C19     | 49.42'     | 55.47'  | 51°02'40" | 47.80'       | S40°08'14"E   |
| C20     | 66.88'     | 63.26'  | 60°34'35" | 63.81'       | S35°22'34"E   |
| C21     | 140.91'    | 712.07' | 11°20'17" | 140.68'      | S10°45'27"E   |
| C22     | 38.36'     | 28.36'  | 77°29'41" | 35.50'       | S22°18'52"W   |
| C23     | 45.12'     | 28.25'  | 91°30'10" | 40.47'       | N73°11'28"W   |
| C24     | 90.60'     | 344.49' | 15°04'08" | 90.34'       | N34°58'04"W   |
| C25     | 80.53'     | 133.95' | 34°26'41" | 79.32'       | N59°43'30"W   |
| C26     | 36.42'     | 207.87' | 10°02'16" | 36.37'       | N81°57'59"W   |
| C27     | 104.90'    | 202.18' | 29°43'42" | 103.73'      | N72°07'15"W   |
| C28     | 84.49'     | 142.49' | 33°58'28" | 83.26'       | N40°16'12"W   |
| C29     | 76.85'     | 100.74' | 43°42'30" | 75.00'       | N1°25'45"W    |
| C30     | 23.44'     | 58.18'  | 23°04'54" | 23.28'       | N31°57'46"E   |
| C31     | 71.44'     | 43.92'  | 93°11'44" | 63.82'       | N3°05'53"W    |
| C32     | 47.50'     | 104.49' | 26°02'42" | 47.09'       | N62°43'15"W   |
| C33     | 167.93'    | 500.67' | 19°13'04" | 167.15'      | N35°40'50"W   |
| C34     | 205.94'    | 420.57' | 28°03'20" | 203.89'      | N37°07'30"W   |