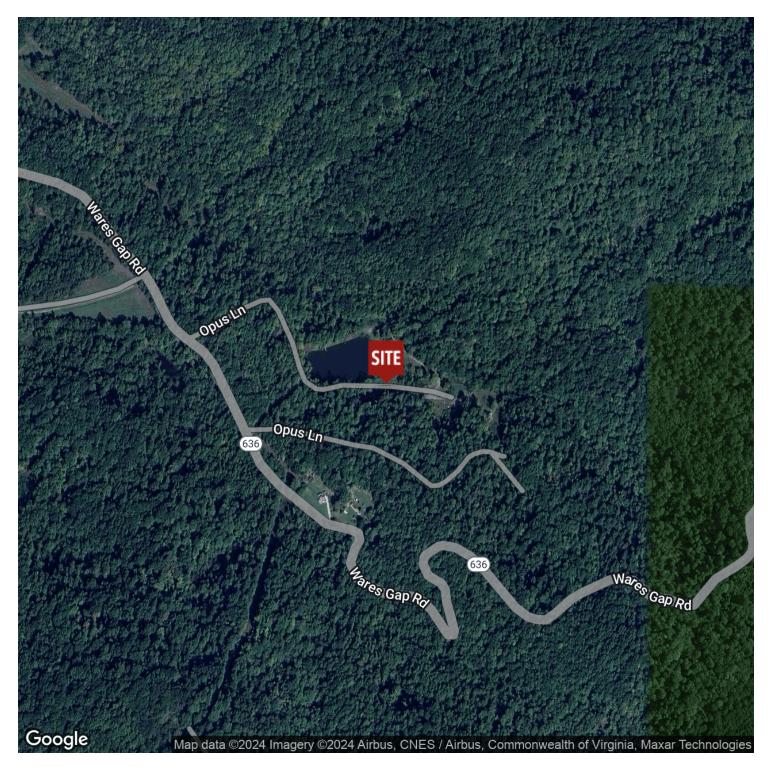

VACATE ANY LINES OR COMBINE THE TWO LOTS.

# SURVEYOR'S CERTIFICATION:

I, TIMOTHY B. BUTLER, A DULY LICENSED LAND SURVEYOR IN THE COMMONWEALTH OF VIRGINIA, DO HEREBY CERTIFY THAT THIS PLAT WAS PREPARED IN ACCORDANCE WITH THE STANDARDS AND PROCEDURES ESTABLISHED BY THE VIRGINIA STATE BOARD OF ARCHITECTS, PROFESSIONAL ENGINEERS, LAND SURVEYORS, CERTIFIED INTERIOR DESIGNERS, AND LANDSCAPE ARCHITECTS.



COUNTRYSIDE SERVICE COMPANY, LC

N 70°11'11" W 89.76' N 68°51'30" W 76.47' N 59°57'23" W 53.63' N 64' FND 1/2" REBAR N 64°25'57" W 86.79' - FND 1/2" N 75°27'39" W BARN REBAR 112.93' T.M. 7 HUGHES, NORINE F DB 192 PG 455 INST# 210004050 T.M. 78-A-6 HUGHES, NORINE R. DB 1055 PG 674 PC 1 PG 448 T.M. 78-A-6A HUGHES, NORINE R. DB 1055 PG 674 PC 1 PG 448

TAYLOR& FRANCESE. M.



**Location Map** 



For More Information:

## **Barry Suttles**

540.246.5666 barry.suttles@cottonwood.com