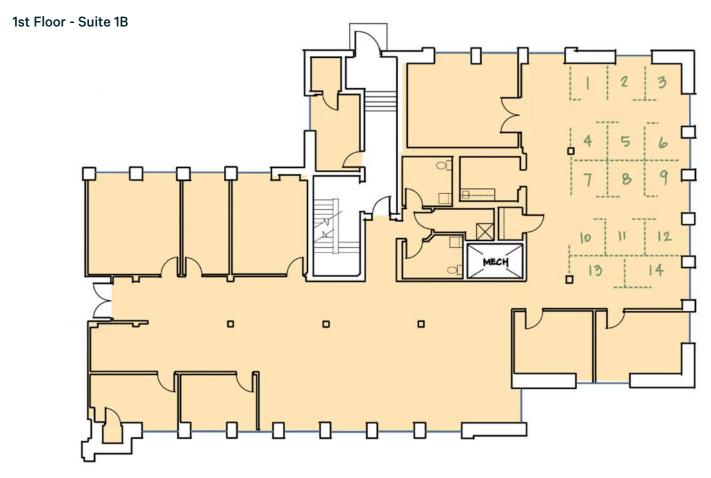

Suite 1B is situated on the first floor of the building and measures approximately 5,412 RSF. The floor plan consists of mostly an open layout, eight wired private offices/small meeting rooms, a large conference room, kitchenette, closet storage space, and private restrooms. This suite can come equipped with 14 Herman Miller workstations that are wired and ready for use if the user desires them.