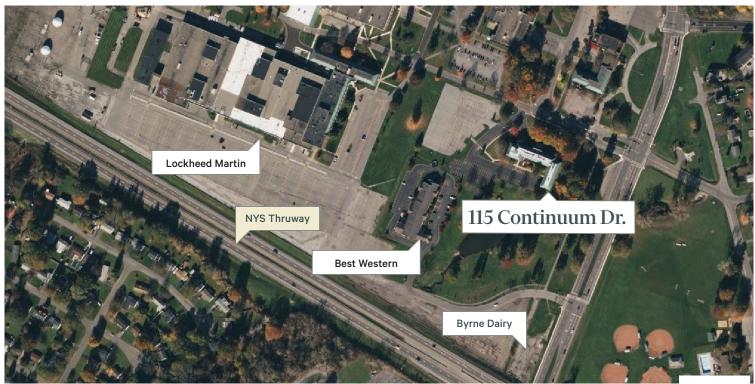

### **Property Highlights**

- + 24-hour on-site security at the park entrance
- + Exterior signage available
- + Abundant natural light
- + Ample free on-site parking (245 car spaces)
- + Emergency generator powers full building loads
- + Less than 0.5 mi. to access I-90/NYS Thruway at Exit 37
- + Approximately 5 mi. from downtown Syracuse and Syracuse Hancock International Airport