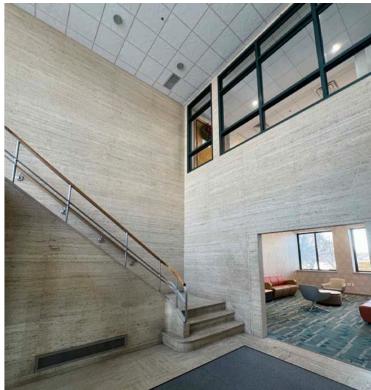

# 115 Continuum Drive

Liverpool, New York 13088

Liverpool, NY 13088

115 Continuum Drive is a two-story multi-tenant office building located in Electronics Business Park. The property underwent a complete renovation in 2007 and new common areas were completed in 2020.

### **Property Highlights**

- + 24-hour on-site security at the park entrance
- + Exterior signage available
- + Abundant natural light
- + Ample free on-site parking (245 car spaces)
- + Emergency generator powers full building loads
- + Less than 0.5 mi. to access I-90/NYS Thruway at Exit 37
- + Approximately 5 mi. from downtown Syracuse and Syracuse Hancock International Airport