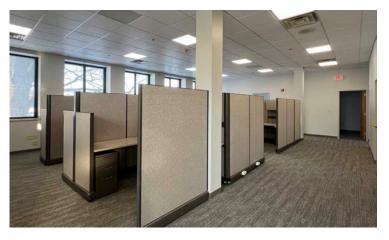

Suite 1B is situated on the first floor of the building and measures approximately 5,412 RSF. The floor plan consists of mostly an open layout, eight wired private offices/small meeting rooms, a large conference room, kitchenette, closet storage space, and private restrooms. This suite can come equipped with 14 Herman Miller workstations that are wired and ready for use if the user desires them.