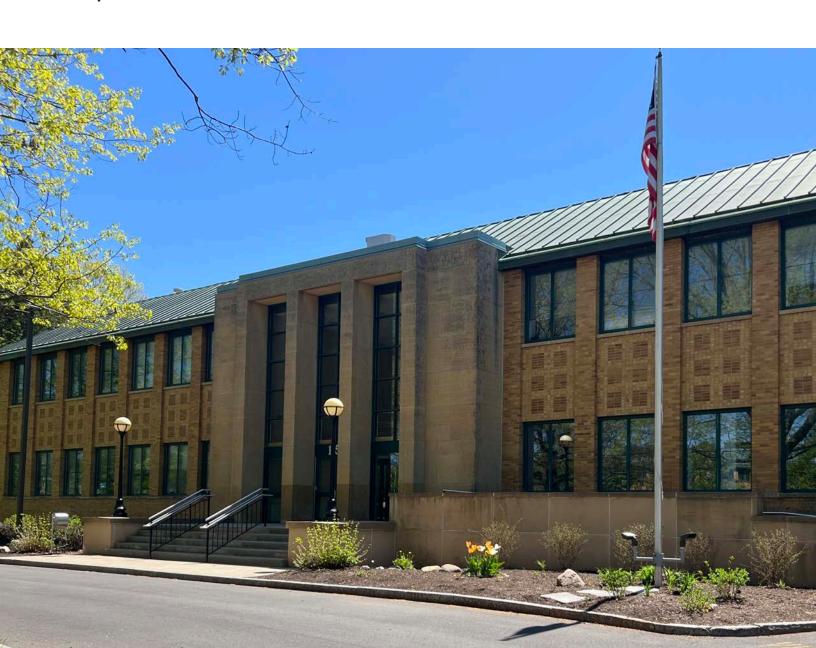

# 115 Continuum Drive

Liverpool, New York 13088

Liverpool, NY 13088

115 Continuum Drive is a two-story multi-tenant office building located in Electronics Business Park. The property underwent a complete renovation in 2007 and new common areas were completed in 2020.