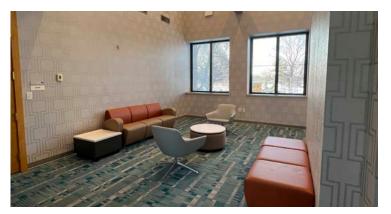

Suite 1B is situated on the first floor of the building and measures approximately 5,412 RSF. The floor plan consists of mostly an open layout, eight wired private offices/small meeting rooms, a large conference room, kitchenette, closet storage space, and private restrooms. This suite can come equipped with 14 Herman Miller workstations that are wired and ready for use if the user desires them.