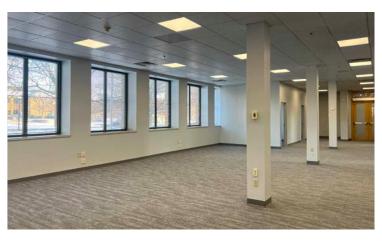

Suite 1B is situated on the first floor of the building and measures approximately 5,412 RSF. The floor plan consists of mostly an open layout, eight wired private offices/small meeting rooms, a large conference room, kitchenette, closet storage space, and private restrooms. This suite can come equipped with 14 Herman Miller workstations that are wired and ready for use if the user desires them.