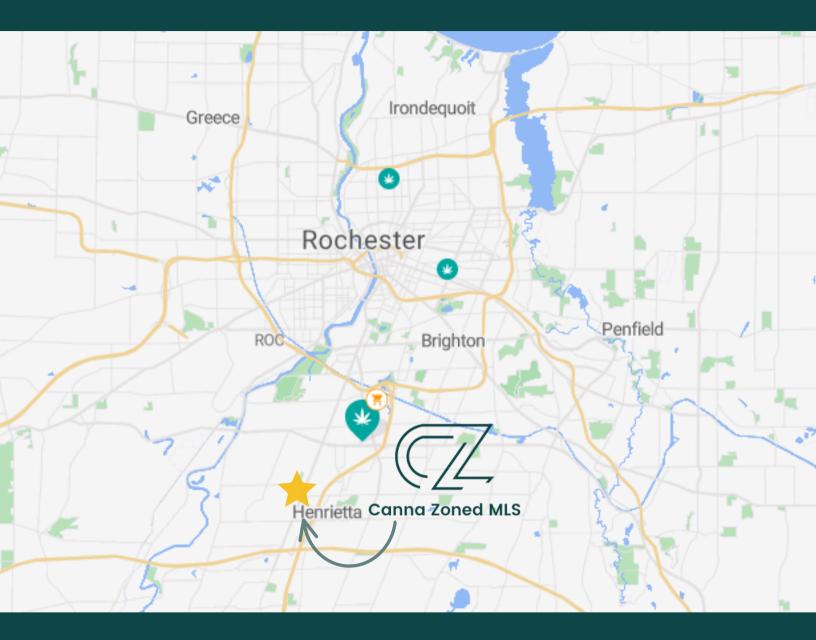

jor cities in the state enhances its market potential.

#### HIGHLIGHTS

- High Traffic Retail Corridor Location!!!
- Ample Parking with 28 parking spaces
- Monument Signage
- Limited competition
- The location includes a drive-thru.

#### • Lease Terms:

- \$9,300/Month NNN
- 5-Year Lease w/ (3) 5-Year Renewal Options
- 2% Annual Escalators

| SALE PRICE                    | BUILDING SIZE                |
|-------------------------------|------------------------------|
| \$950,000*                    | 3,852 sq. ft                 |
| 5-MILE POP.<br><b>164,233</b> | daily traffic <b>13,000+</b> |
|                               |                              |



### CONTACT:



### CONTACT:



## **RETAILER MAP**



### **CONTACT:**



# TRAFFIC COUNTS MAP



CONTACT:



## COMPETITION



### LIMITED COMPETITION!!





# LOOKING TO FIND THE PERFECT PROPERTY?

## WE'VE GOT YOU COVERED!

## CHECK OUT ALL AVAILABLE PROPERTIES

# CANNAZONEDMLS.COM/PROPERTIES/

### CONTACT: