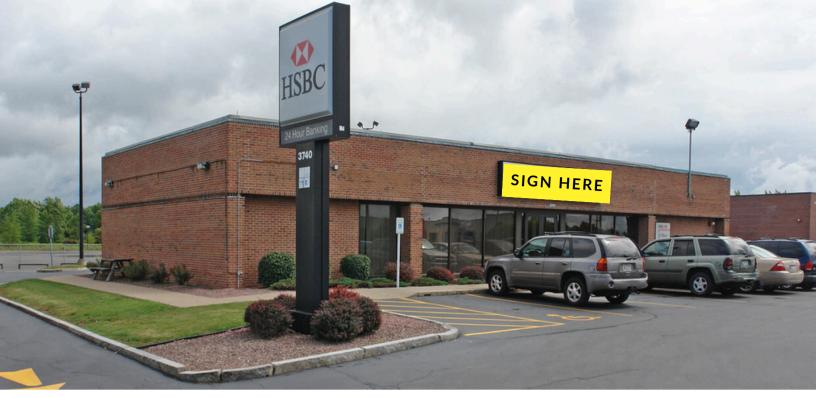

### RETAIL PROPERTY FOR LEASE IN ROCHESTER, NY **NEW YORK RECREATIONAL DISPENSARY** 3740 W HENRIETTA RD., ROCHESTER, NY

#### HIGHLIGHTS

- High Traffic Retail Corridor Location!!!
- Ample Parking with 28 parking spaces
- Monument Signage
- Limited competition
- The location includes a drive-thru.

#### • Lease Terms:

- \$9,300/Month NNN
- 5-Year Lease w/ (3) 5-Year Renewal Options
- 2% Annual Escalators

| SALE PRICE                    | BUILDING SIZE                |
|-------------------------------|------------------------------|
| \$950,000*                    | 3,852 sq. ft                 |
| 5-MILE POP.<br><b>164,233</b> | daily traffic <b>13,000+</b> |
|                               |                              |