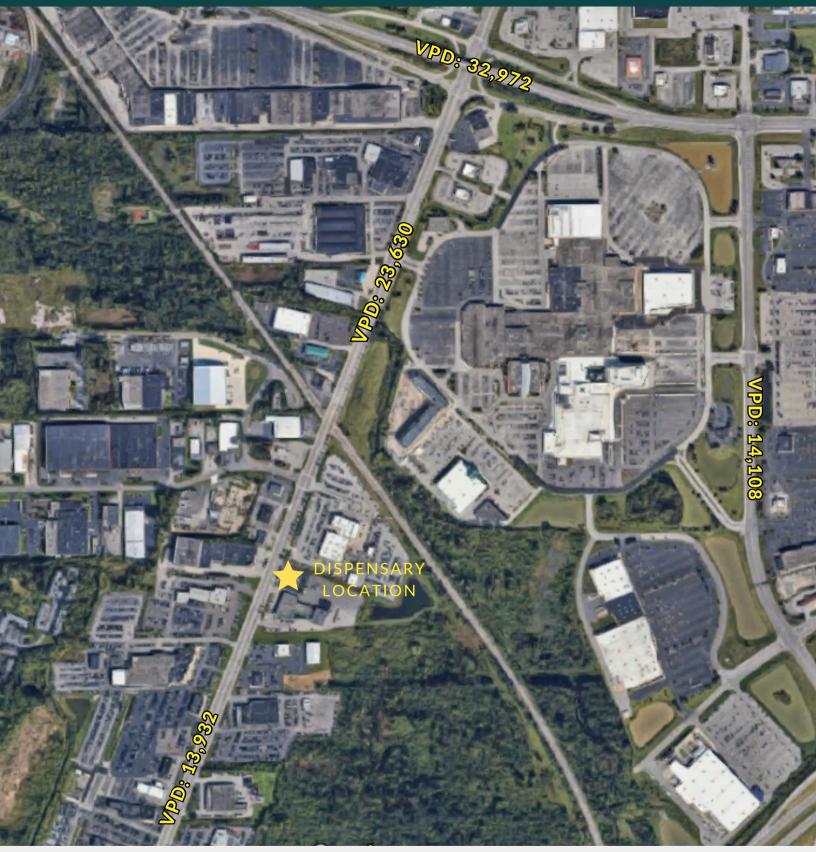

# TRAFFIC COUNTS MAP

CONTACT:

#### • Lease Terms:

- \$9,300/Month NNN
- 5-Year Lease w/ (3) 5-Year Renewal Options
- 2% Annual Escalators

| SALE PRICE                    | BUILDING SIZE                |
|-------------------------------|------------------------------|
| \$950,000*                    | 3,852 sq. ft                 |
| 5-MILE POP.<br><b>164,233</b> | daily traffic <b>13,000+</b> |
|                               |                              |