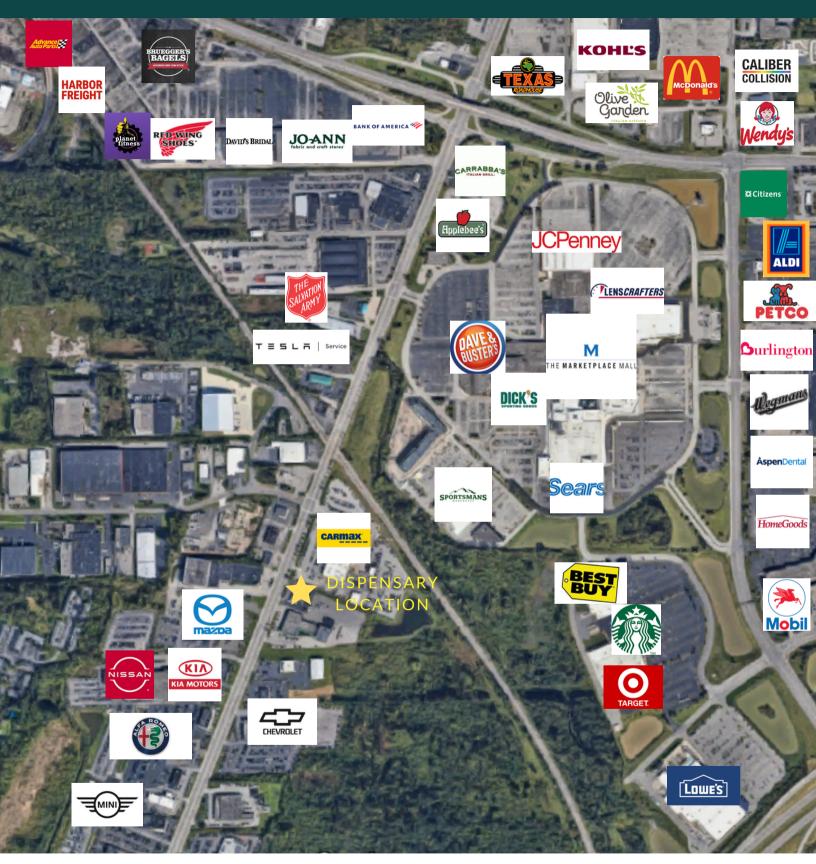

0 residents provides a robust customer base, and its proximity to other major cities in the state enhances its market potential.

#### HIGHLIGHTS

- High Traffic Retail Corridor Location!!!
- Ample Parking with 28 parking spaces
- Monument Signage
- Limited competition
- The location includes a drive-thru.

#### • Lease Terms:

- \$9,300/Month NNN
- 5-Year Lease w/ (3) 5-Year Renewal Options
- 2% Annual Escalators

| SALE PRICE                    | BUILDING SIZE                |
|-------------------------------|------------------------------|
| \$950,000*                    | 3,852 sq. ft                 |
| 5-MILE POP.<br><b>164,233</b> | daily traffic <b>13,000+</b> |
|                               |                              |



### CONTACT:



### CONTACT:



## **RETAILER MAP**



### **CONTACT:**



# TRAFFIC COUNTS MAP



CONTACT:



## COMPETITION



### LIMITED COMPETITION!!





# LOOKING TO FIND THE PERFECT PROPERTY?

## WE'VE GOT YOU COVERED!

## CHECK OUT ALL AVAILABLE PROPERTIES

# CANNAZONEDMLS.COM/PROPERTIES/

### CONTACT: