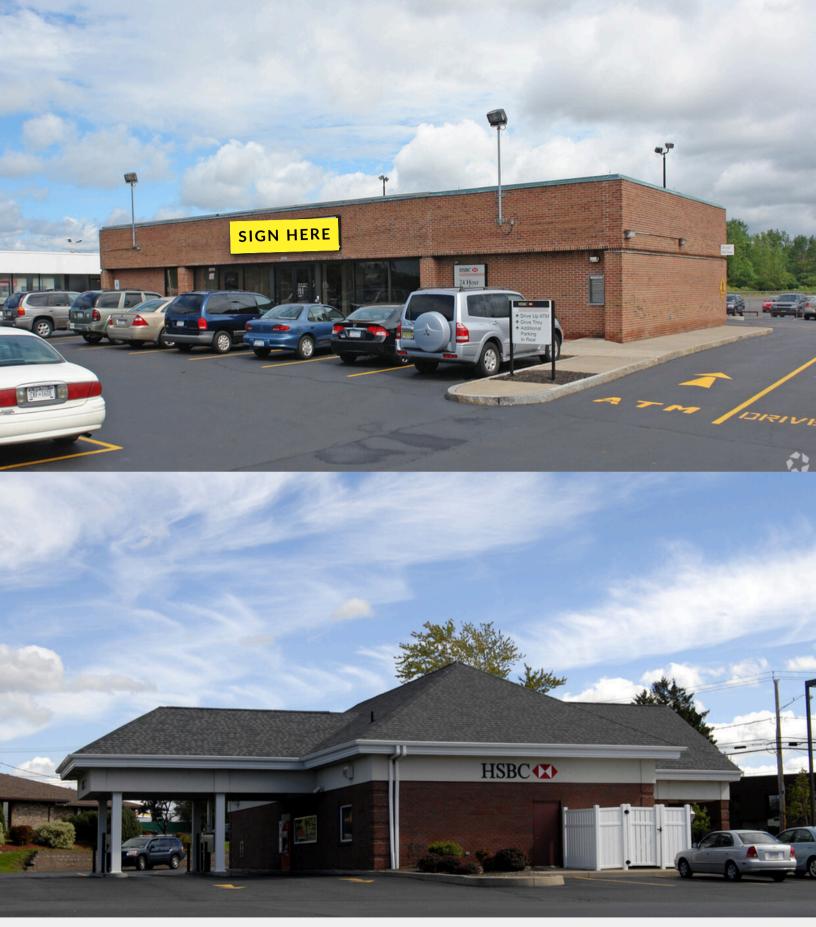

### RETAIL PROPERTY FOR LEASE IN ROCHESTER, NY **NEW YORK RECREATIONAL DISPENSARY** 3740 W HENRIETTA RD., ROCHESTER, NY

#### HIGHLIGHTS

- High Traffic Retail Corridor Location!!!
- Ample Parking with 28 parking spaces
- Monument Signage
- Limited competition
- The location includes a drive-thru.

#### • Lease Terms:

- \$9,300/Month NNN
- 5-Year Lease w/ (3) 5-Year Renewal Options
- 2% Annual Escalators

| SALE PRICE                    | BUILDING SIZE                |
|-------------------------------|------------------------------|
| \$950,000*                    | 3,852 sq. ft                 |
| 5-MILE POP.<br><b>164,233</b> | daily traffic <b>13,000+</b> |
|                               |                              |