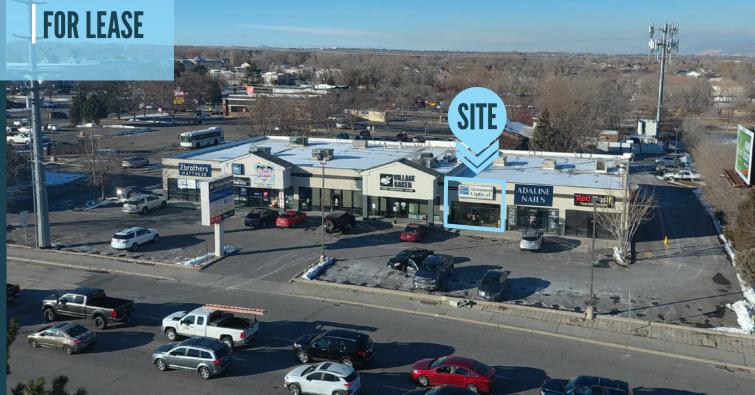

# THE SHOPPES AT 90<sup>TH</sup>

## **PROPERTY DETAILS**

1656 WEST 9000 SOUTH, WEST JORDAN, UTAH 84088

- 1,600 SF available for lease
- \$28/SF
- \$6.50 NNN
- Traffic counts:
  - » 9000 South: 50,731 ADT
  - » Redwood Road: 41,875 ADT