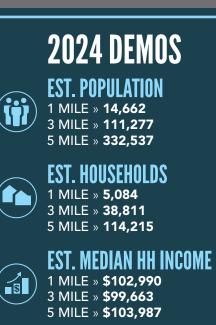

## **PROPERTY DETAILS**

1656 WEST 9000 SOUTH, WEST JORDAN, UTAH 84088

- 1,600 SF available for lease
- \$28/SF
- \$6.50 NNN
- Traffic counts:
  - » 9000 South: 50,731 ADT
  - » Redwood Road: 41,875 ADT