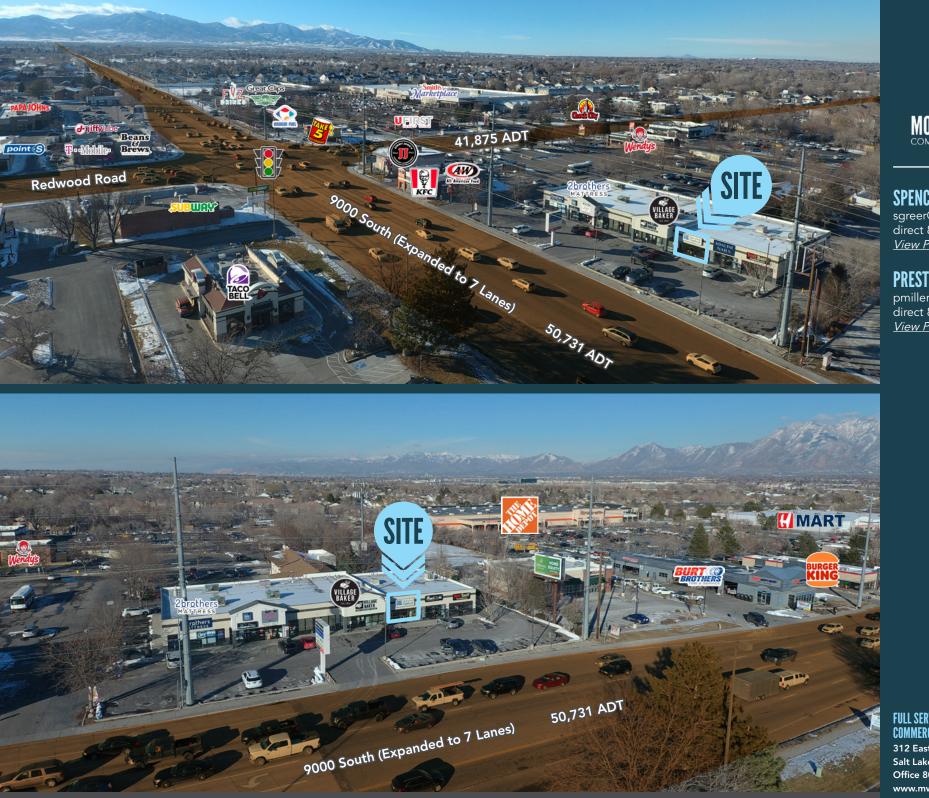

## **PROPERTY DETAILS**

1656 WEST 9000 SOUTH, WEST JORDAN, UTAH 84088

- 1,600 SF available for lease
- \$28/SF
- \$6.50 NNN
- Traffic counts:
  - » 9000 South: 50,731 ADT
  - » Redwood Road: 41,875 ADT

### **NEARBY RETAILERS**