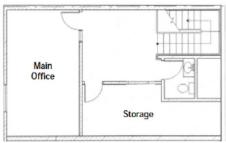

|
| Renovated:       | 2021                   |
| Zoning:          | CIX-2/S-19             |
| General Plan:    | Business Mix           |
| Market:          | San Francisco Bay Area |
| Submarket:       | East Bay Area          |
| NNN (estimated): | \$0.87/SF              |
|                  |                        |

#### **Property Highlights**

- Fully Equipped, State of the Art Second-Generation Food Manufacturing Space
- Office on 2nd floor consisting of ±1,390 square feet
- Walk-in Freezer & Walk-in Cooler
- 1,500 Gallon Grease Trap
- 14' Hood System with Ansul
- · Two Roll-up Doors
- · Heavy Power
- Corner Location Provides Ease of Access of Delivery Trucks
- · On-site Gated & Secured Parking
- Existing Equipment Available (See Equipment List)

# Floor Plan





# Interior Photos // Kitchen











Jonathan G. Hanhan Group Leader & Sr. Vice President

408.909.0998 hanhan@compass.com CalDRE #01800203 Devon Stout Vice President

408.693.8763 devon.stout@compass.com CalDRE #01997975

# Features + Equipment List

#### **Prominent Features**

| <ul> <li>Large Food Grade Production</li> </ul> |
|-------------------------------------------------|
| · 400sf Walk-In Cooler                          |
| · 300sf Walk-In Freezer                         |
| · 1500 Gallon Grease Trap                       |
| •14' Hood System with Ansul                     |
| ·2 Roll Up Doors                                |
| · Gated Parking                                 |
| · Security System                               |
| · Cleaning Station