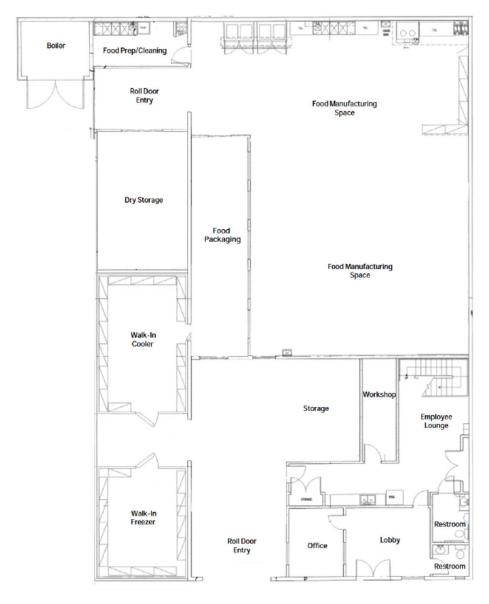

|
| Renovated:       | 2021                   |
| Zoning:          | CIX-2/S-19             |
| General Plan:    | Business Mix           |
| Market:          | San Francisco Bay Area |
| Submarket:       | East Bay Area          |
| NNN (estimated): | \$0.87/SF              |
|                  |                        |

#### **Property Highlights**

- Fully Equipped, State of the Art Second-Generation Food Manufacturing Space
- Office on 2nd floor consisting of ±1,390 square feet
- Walk-in Freezer & Walk-in Cooler
- 1,500 Gallon Grease Trap
- 14' Hood System with Ansul
- · Two Roll-up Doors
- · Heavy Power
- Corner Location Provides Ease of Access of Delivery Trucks
- · On-site Gated & Secured Parking
- Existing Equipment Available (See Equipment List)

# Floor Plan





# Interior Photos // Kitchen











Jonathan G. Hanhan Group Leader & Sr. Vice President

408.909.0998 hanhan@compass.com CalDRE #01800203 Devon Stout Vice President

408.693.8763 devon.stout@compass.com CalDRE #01997975

# Features + Equipment List

#### **Prominent Features**

| <ul> <li>Large Food Grade Production</li> </ul> |
|-------------------------------------------------|
| · 400sf Walk-In Cooler                          |
| · 300sf Walk-In Freezer                         |
| · 1500 Gallon Grease Trap                       |
| •14' Hood System with Ansul                     |
| ·2 Roll Up Doors                                |
| · Gated Parking                                 |
| · Security System                               |
| · Cleaning Station