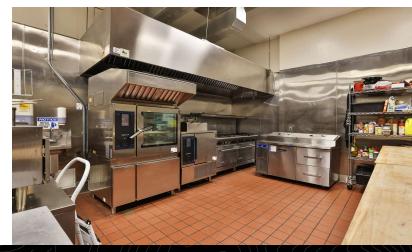

# Interior Photos // Kitchen

Jonathan G. Hanhan Group Leader & Sr. Vice President

408.909.0998 hanhan@compass.com CalDRE #01800203 Devon Stout Vice President

408.693.8763 devon.stout@compass.com CalDRE #01997975

#### **Property Highlights**

- Fully Equipped, State of the Art Second-Generation Food Manufacturing Space
- Office on 2nd floor consisting of ±1,390 square feet
- Walk-in Freezer & Walk-in Cooler
- 1,500 Gallon Grease Trap
- 14' Hood System with Ansul
- · Two Roll-up Doors
- · Heavy Power
- Corner Location Provides Ease of Access of Delivery Trucks
- · On-site Gated & Secured Parking
- Existing Equipment Available (See Equipment List)

#### **Prominent Features**

| <ul> <li>Large Food Grade Production</li> </ul> |
|-------------------------------------------------|
| · 400sf Walk-In Cooler                          |
| · 300sf Walk-In Freezer                         |
| · 1500 Gallon Grease Trap                       |
| •14' Hood System with Ansul                     |
| ·2 Roll Up Doors                                |
| · Gated Parking                                 |
| · Security System                               |
| · Cleaning Station                              |