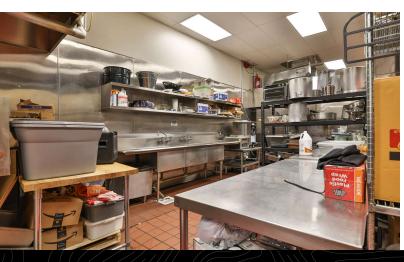

# Interior Photos // Kitchen

Jonathan G. Hanhan Group Leader & Sr. Vice President

408.909.0998 hanhan@compass.com CalDRE #01800203 Devon Stout Vice President

408.693.8763 devon.stout@compass.com CalDRE #01997975

#### **Property Highlights**

- Fully Equipped, State of the Art Second-Generation Food Manufacturing Space
- Office on 2nd floor consisting of ±1,390 square feet
- Walk-in Freezer & Walk-in Cooler
- 1,500 Gallon Grease Trap
- 14' Hood System with Ansul
- · Two Roll-up Doors
- · Heavy Power
- Corner Location Provides Ease of Access of Delivery Trucks
- · On-site Gated & Secured Parking
- Existing Equipment Available (See Equipment List)

#### **Prominent Features**

| <ul> <li>Large Food Grade Production</li> </ul> |
|-------------------------------------------------|
| · 400sf Walk-In Cooler                          |
| · 300sf Walk-In Freezer                         |
| · 1500 Gallon Grease Trap                       |
| •14' Hood System with Ansul                     |
| ·2 Roll Up Doors                                |
| · Gated Parking                                 |
| · Security System                               |
| · Cleaning Station                              |