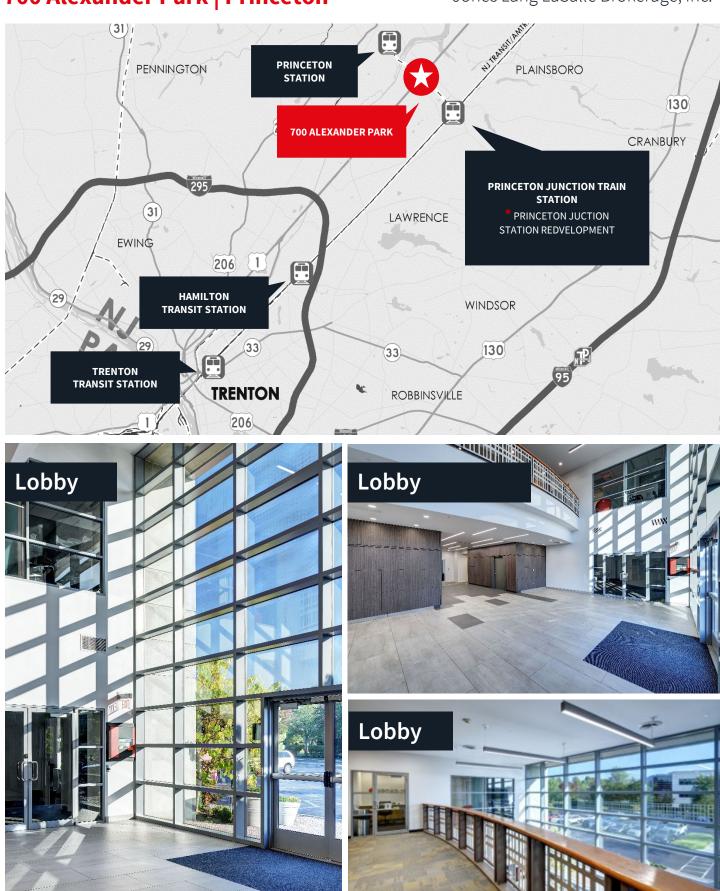

#### **Features**

- Enhanced cleaning, multiple times per day
- Located within scenic Class A office park, off Route 1
- Café with outdoor seating (in building 600)
- Walking distance to the Princeton Junction Train Station
- Close proximity to restaurants, banks, childcare, post office and the Princeton Hyatt Regency Hotel
- Beautiful lake view, walking path around the park
- On-site property management
- Brand new tenant lounge
- Food service available in 600 Alexander Park

### 700 Alexander Park | Princeton

Jones Lang LaSalle Brokerage, Inc.

Although information has been obtained from sources deemed reliable, neither Owner nor JLL makes any guarantees, warranties or representations, express or implied, as to the completeness or accuracy as to the information contained herein. Any projections, opinions, assumptions or estimates used are for example only. There may be differences between projected and actual results, and those differences may be material. The Property may be withdrawn without notice. Neither Owner nor JLL accepts any liability for any loss or damage suffered by any party resulting from reliance on this information. If the recipient of this information has signed a confidentiality agreement regarding this matter, this information is subject to the terms of that agreement. © 2023 Jones Lang LaSalle IP, Inc. All rights reserved.