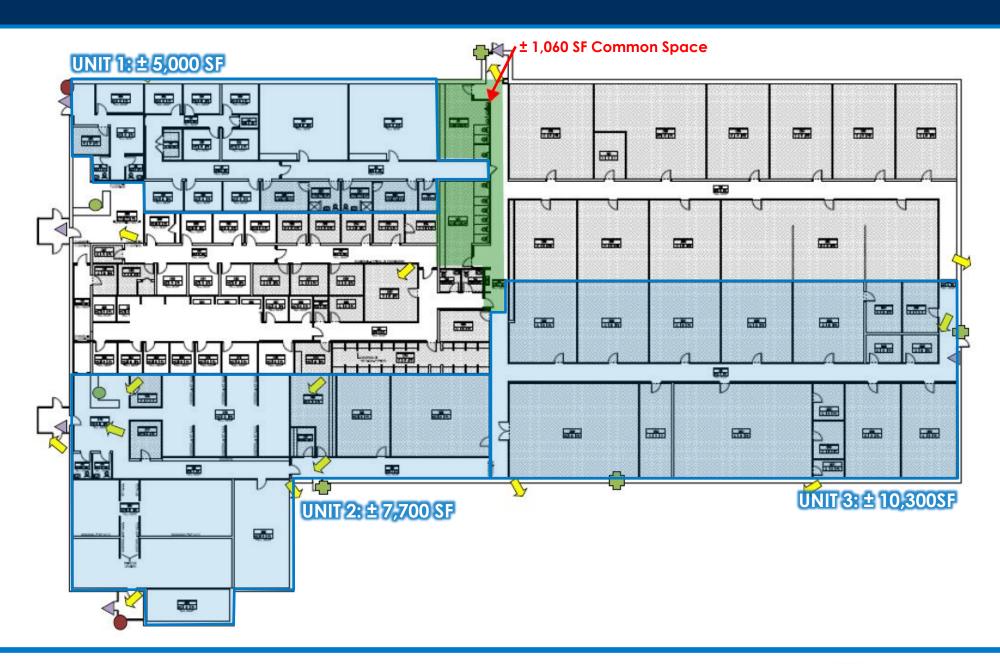

#### PROPERTY OVERVIEW

**ADDRESS:** 5000 Market Street

Wilmington, NC 28405 New Hanover County

**AVAILABLE SF:** <u>± 5,000 - 18,000 SF Total:</u>

Unit 1: ± 5,000 SF Unit 2: ± 7,700 SF Unit 3: ± 10,300 SF

\*Up to 40,000 SF could be made available

**LEASE RATE:** \$10.00—12.00 PSF | Modified Gross

TICAM: \$3.50 PSF

\*Electricity Reimbursement TBD

**ZONING:** RB (Regional Business) | City of Wilmington

**PROPERTY**Miller-Motte sublease with approximately 10 years **SUMMARY:**of term remaining. The property is located at the