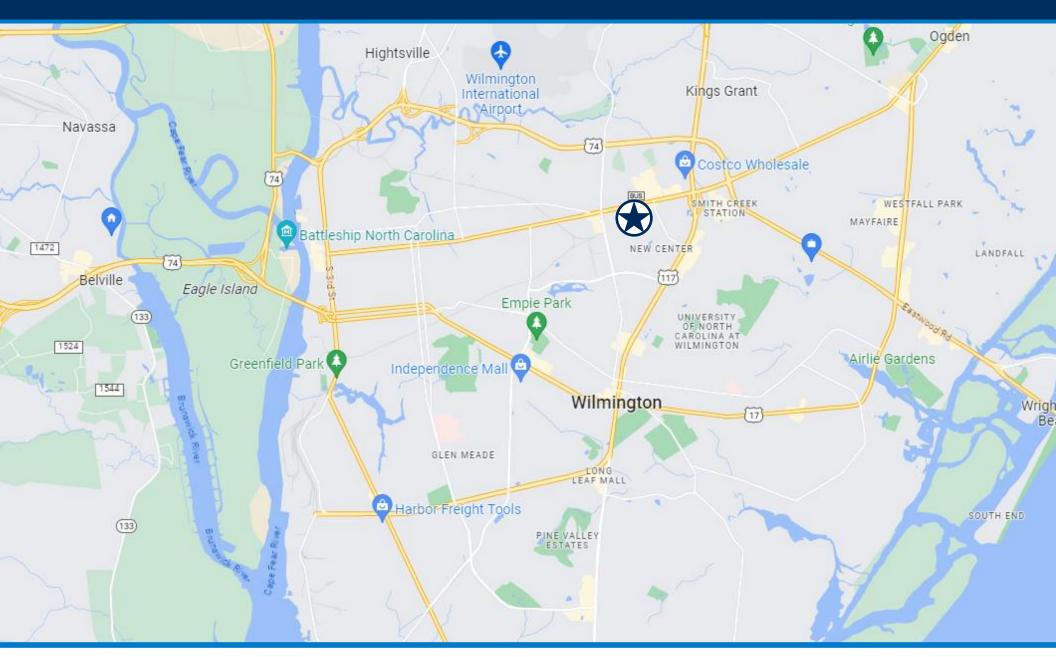

of Market Street and Lullwater Drive, with approximately 50,000 VPD along Market Street. Current upfit consists of classrooms of multiple sizes along with large conference/training room. Great visibility

with the opportunity for building and road front

monument signage.





For more information, please contact:



# PROPERTY PHOTOS











For more information, please contact:



# PROPERTY PHOTOS











For more information, please contact:





For more information, please contact:

**Bryce Morrison** 

910.344.1011 (direct) 910.367.3322 (mobile) bryce@capefearcommercial.com



## **AERIAL VIEW**



For more information, please contact:

**Bryce Morrison** 

910.344.1011 (direct) 910.367.3322 (mobile) bryce@capefearcommercial.com



capefearcommercial.com

## **LOCATION MAP**



For more information, please contact: