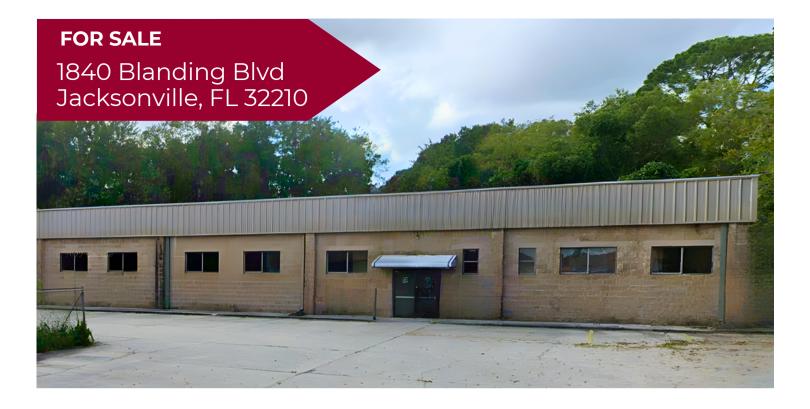

Pine Street RPS is proud to offer this 14,125± SF, climate controlled, clear span building located in the Riverside submarket. The building offers ample parking and exposure on Blanding Blvd. It offers an excellent opportunity for both owner/users & investors. Being zoned CCG-1, the space allows for a variety of uses such as churches, gyms, etc.

### Property Details

- 14,125± SF
  9,800± SF Showroom / Warehouse
  4.325± Office
- CCG-1
- 1.1± Acres
- 12'-14'± Ceiling Height
- 100% Air Conditioned
- 30+ Parking Spaces