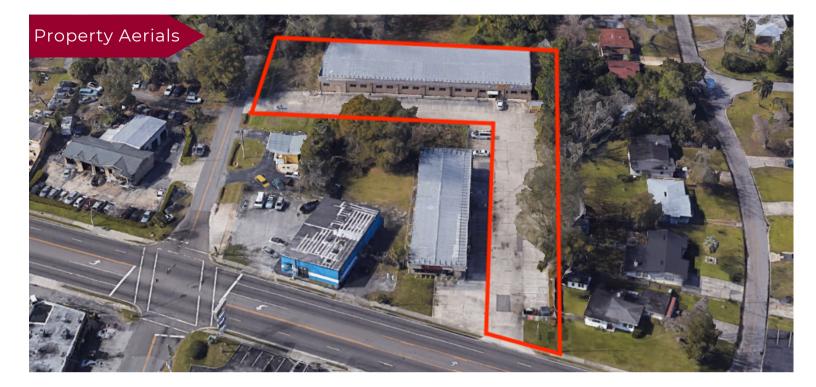

Pine Street RPS is proud to offer this 14,125± SF, climate controlled, clear span building located in the Riverside submarket. The building offers ample parking and exposure on Blanding Blvd. It offers an excellent opportunity for both owner/users & investors. Being zoned CCG-1, the space allows for a variety of uses such as churches, gyms, etc.

### Property Details

- 14,125± SF
  9,800± SF Showroom / Warehouse
  4.325± Office
- CCG-1
- 1.1± Acres
- 12'-14'± Ceiling Height
- 100% Air Conditioned
- 30+ Parking Spaces