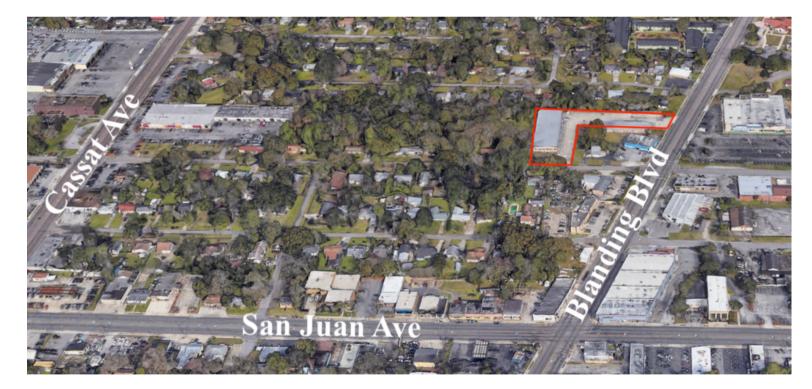

Pine Street RPS is proud to offer this 14,125± SF, climate controlled, clear span building located in the Riverside submarket. The building offers ample parking and exposure on Blanding Blvd. It offers an excellent opportunity for both owner/users & investors. Being zoned CCG-1, the space allows for a variety of uses such as churches, gyms, etc.